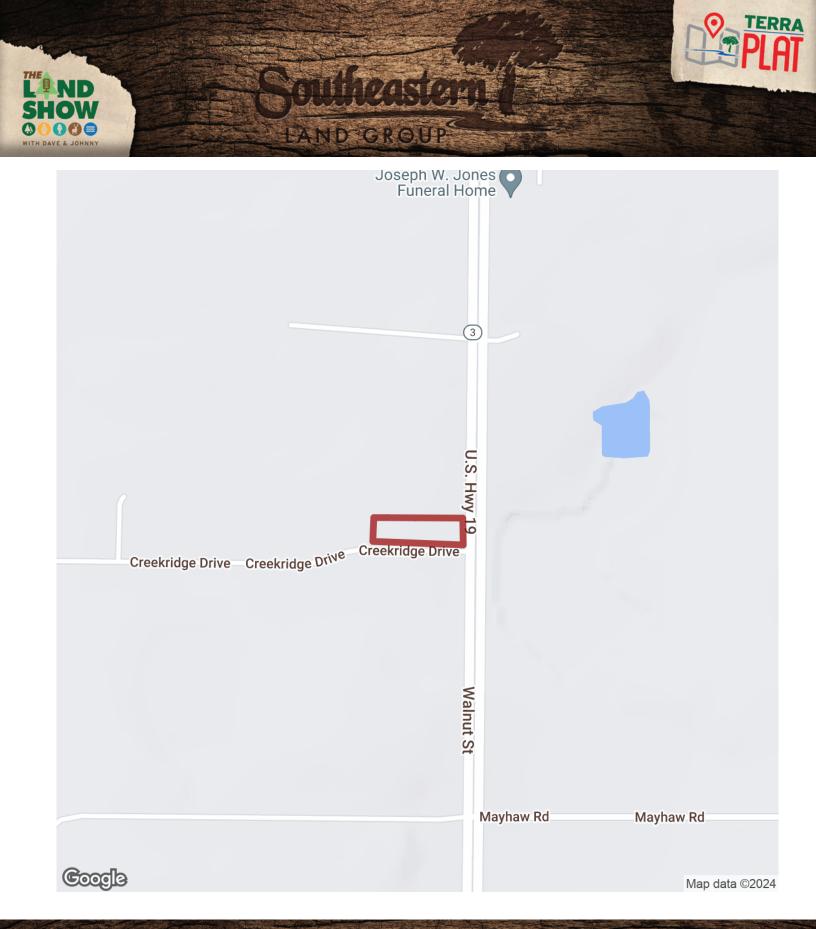

# 1.84+/- acres in Lee County, Georgia

Commercial lot in Lee County, GA on US HWY 19! This hard to find commercial property in Lee County is located just south of Leesburg at the intersection of Creekridge Dr. and US HWY 19. The lot is fully cleared and ready to build on. Zoned C-2, there are numerous possibilities for land use. There is a turning lane already in place to Creekridge Dr. The traffic count for this location is over 19,000 VPD, making the location highly desirable. Don't miss out on this opportunity. Call today!