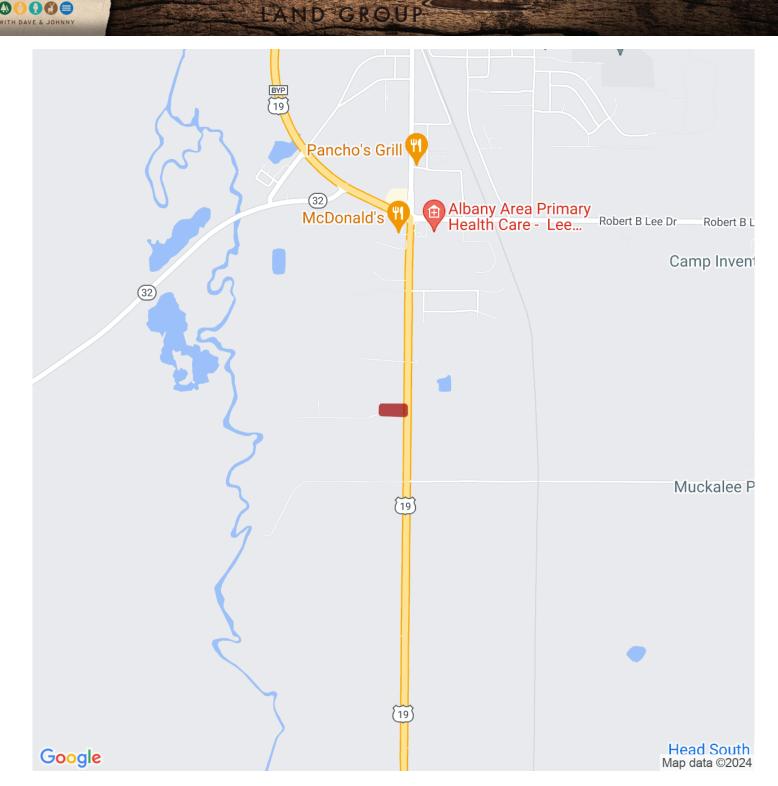

# 1.84+/- acres in Lee County, Georgia

Commercial lot in Lee County, GA on US HWY 19! This hard to find commercial property in Lee County is located just south of Leesburg at the intersection of Creekridge Dr. and US HWY 19. The lot is fully cleared and ready to build on. Zoned C-2, there are numerous possibilities for land use. There is a turning lane already in place to Creekridge Dr. The traffic count for this location is over 19,000 VPD, making the location highly desirable. Don't miss out on this opportunity. Call today!