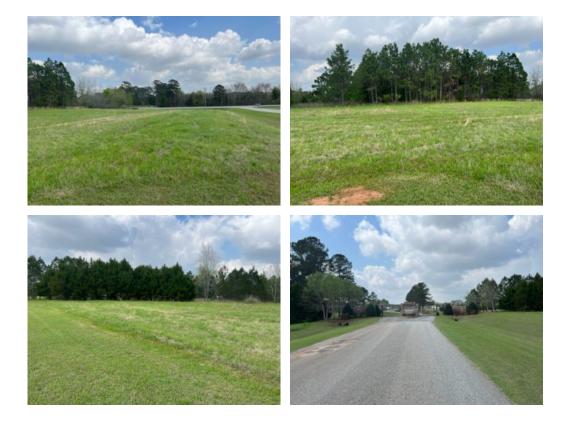

# 1.84+/- acres in Lee County, Georgia

Commercial lot in Lee County, GA on US HWY 19! This hard to find commercial property in Lee County is located just south of Leesburg at the intersection of Creekridge Dr. and US HWY 19. The lot is fully cleared and ready to build on. Zoned C-2, there are numerous possibilities for land use. There is a turning lane already in place to Creekridge Dr. The traffic count for this location is over 19,000 VPD, making the location highly desirable. Don't miss out on this opportunity. Call today!