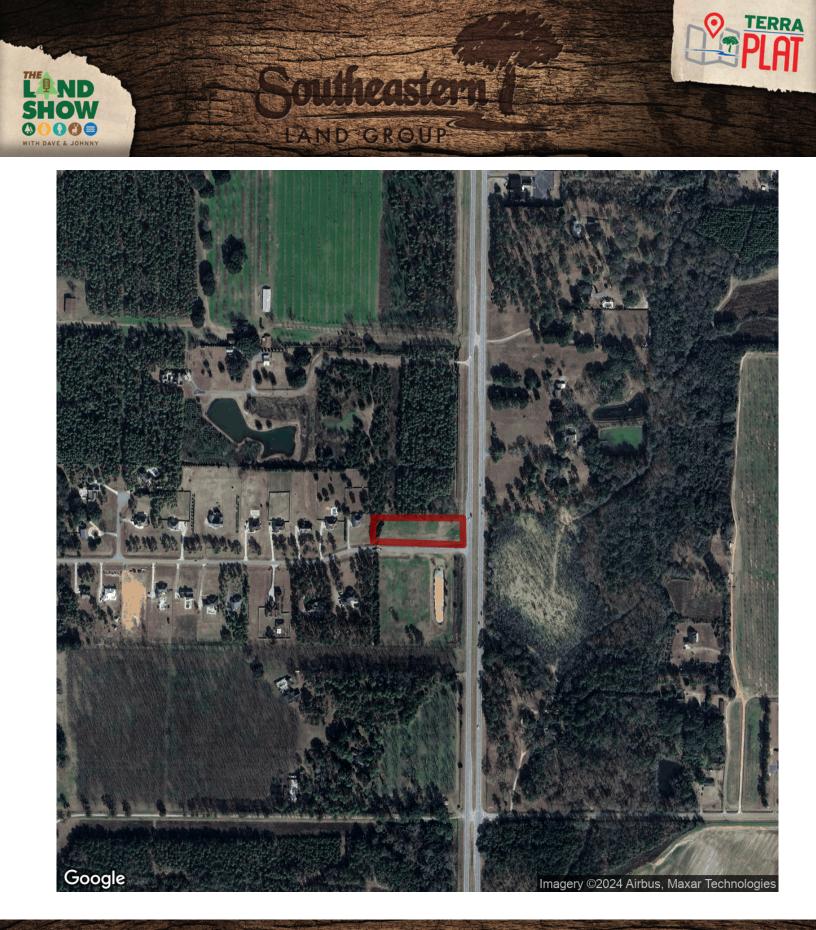

# 1.84+/- acres in Lee County, Georgia

Commercial lot in Lee County, GA on US HWY 19! This hard to find commercial property in Lee County is located just south of Leesburg at the intersection of Creekridge Dr. and US HWY 19. The lot is fully cleared and ready to build on. Zoned C-2, there are numerous possibilities for land use. There is a turning lane already in place to Creekridge Dr. The traffic count for this location is over 19,000 VPD, making the location highly desirable. Don't miss out on this opportunity. Call today!