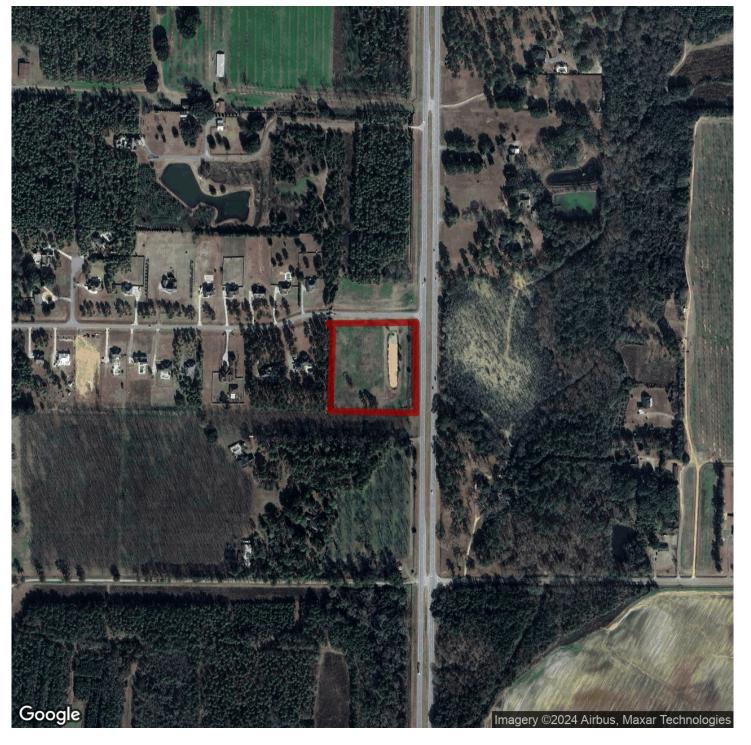

### 6.15+/- acres in Lee County, Georgia

Hard to find commercial property on US HWY 19 in Lee County, GA! This lot is cleared and ready to build on. There is a turning lane onto Creekridge Dr. already in place. The lot already has a retention pond on site as well. Zoned C-2, this lot has numerous land use possibilities. A daily average of over 19,000 VPD make this property highly visible. Don't miss this opportunity. Call today!

**Commercial** • \$200,000

View online at http://selg.biz/5544

FAND GROUP