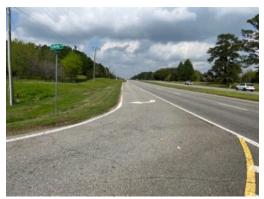

### 6.15+/- acres in Lee County, Georgia

Hard to find commercial property on US HWY 19 in Lee County, GA! This lot is cleared and ready to build on. There is a turning lane onto Creekridge Dr. already in place. The lot already has a retention pond on site as well. Zoned C-2, this lot has numerous land use possibilities. A daily average of over 19,000 VPD make this property highly visible. Don't miss this opportunity. Call today!