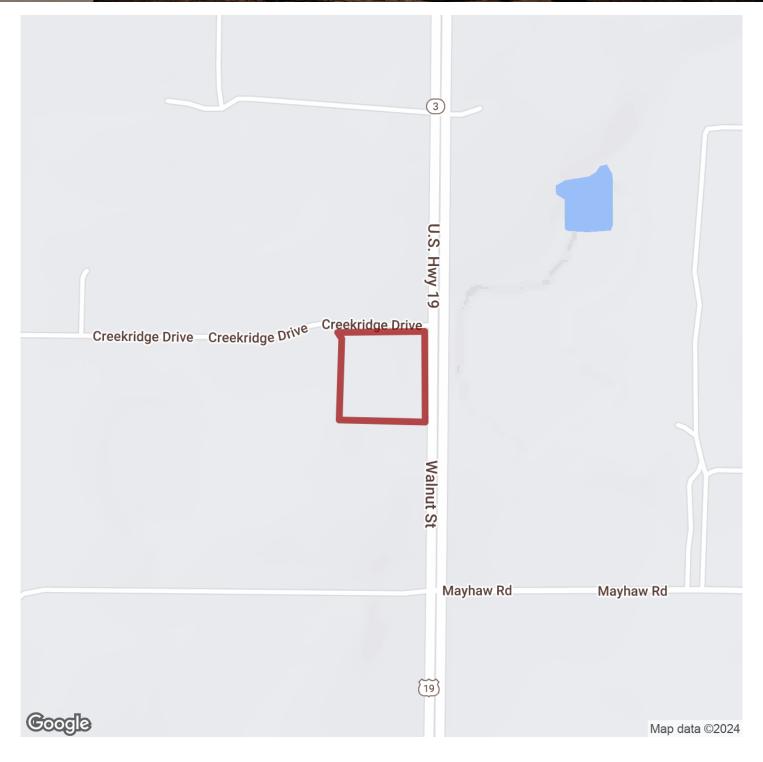

### 6.15+/- acres in Lee County, Georgia

Hard to find commercial property on US HWY 19 in Lee County, GA! This lot is cleared and ready to build on. There is a turning lane onto Creekridge Dr. already in place. The lot already has a retention pond on site as well. Zoned C-2, this lot has numerous land use possibilities. A daily average of over 19,000 VPD make this property highly visible. Don't miss this opportunity. Call today!

**Commercial** • \$200,000

View online at http://selg.biz/5544

FAND GROUP