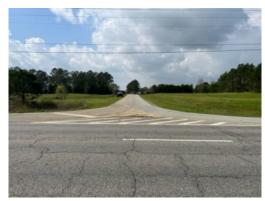

### 6.15+/- acres in Lee County, Georgia

Hard to find commercial property on US HWY 19 in Lee County, GA! This lot is cleared and ready to build on. There is a turning lane onto Creekridge Dr. already in place. The lot already has a retention pond on site as well. Zoned C-2, this lot has numerous land use possibilities. A daily average of over 19,000 VPD make this property highly visible. Don't miss this opportunity. Call today!