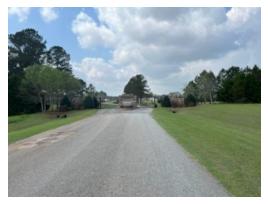

### 6.15+/- acres in Lee County, Georgia

Hard to find commercial property on US HWY 19 in Lee County, GA! This lot is cleared and ready to build on. There is a turning lane onto Creekridge Dr. already in place. The lot already has a retention pond on site as well. Zoned C-2, this lot has numerous land use possibilities. A daily average of over 19,000 VPD make this property highly visible. Don't miss this opportunity. Call today!