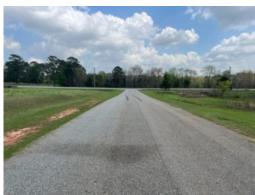

### 6.15+/- acres in Lee County, Georgia

Hard to find commercial property on US HWY 19 in Lee County, GA! This lot is cleared and ready to build on. There is a turning lane onto Creekridge Dr. already in place. The lot already has a retention pond on site as well. Zoned C-2, this lot has numerous land use possibilities. A daily average of over 19,000 VPD make this property highly visible. Don't miss this opportunity. Call today!