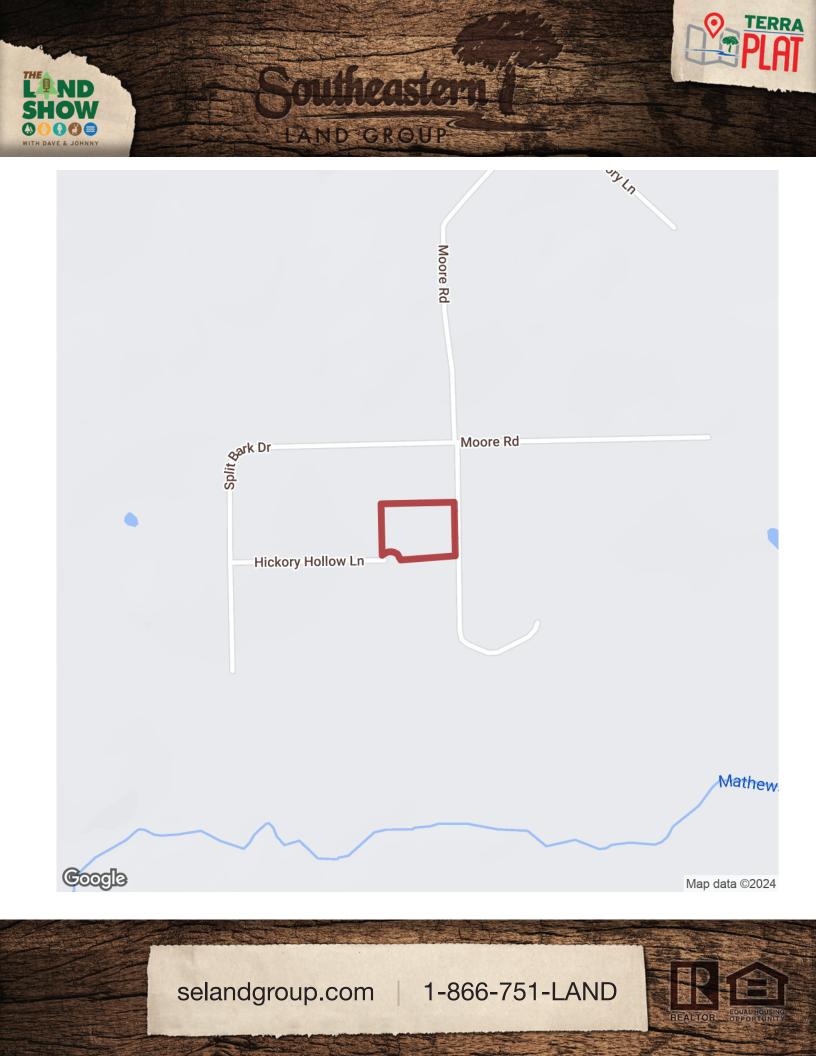

## 3+/- acres in Montgomery County, Alabama

1.70 304

LAND GROUP

This 3+/- acres is located in the historically popular **Vaughn East neighborhood** that is **minutes away from the bypass to I85, Publix and Eastchase**. Also, **Pike Rd Elementary is just across Vaughn Rd and Macon East Academy** is within site of the entrance to the neighborhood. When you enter Vaughn East, you will enjoy a drive through winding streets lined with beautiful woods that hold deer and other wildlife. There are **beautiful houses** in the neighborhood and this 3+/- acre lot is ready for you to **build your dream home**. It is located in a **culdesac**, which offers privacy and safety for children to play and ride bikes. The lot is a huge square shape and holds **large, mature, beautiful trees** that you will see in the pictures. Lots like this are not found very often in Pike Rd and, generally, do not stay on the market very long. Please call asap to view this property. Scott Mills 334-300-6663