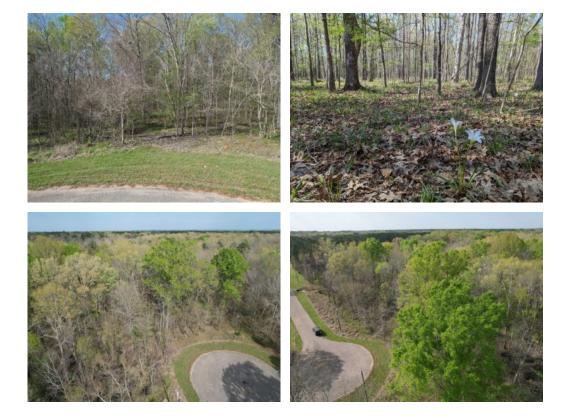

## 3+/- acres in Montgomery County, Alabama

1.70 304

LAND GROUP

This 3+/- acres is located in the historically popular **Vaughn East neighborhood** that is **minutes away from the bypass to I85, Publix and Eastchase**. Also, **Pike Rd Elementary is just across Vaughn Rd and Macon East Academy** is within site of the entrance to the neighborhood. When you enter Vaughn East, you will enjoy a drive through winding streets lined with beautiful woods that hold deer and other wildlife. There are **beautiful houses** in the neighborhood and this 3+/- acre lot is ready for you to **build your dream home**. It is located in a **culdesac**, which offers privacy and safety for children to play and ride bikes. The lot is a huge square shape and holds **large, mature, beautiful trees** that you will see in the pictures. Lots like this are not found very often in Pike Rd and, generally, do not stay on the market very long. Please call asap to view this property. Scott Mills 334-300-6663