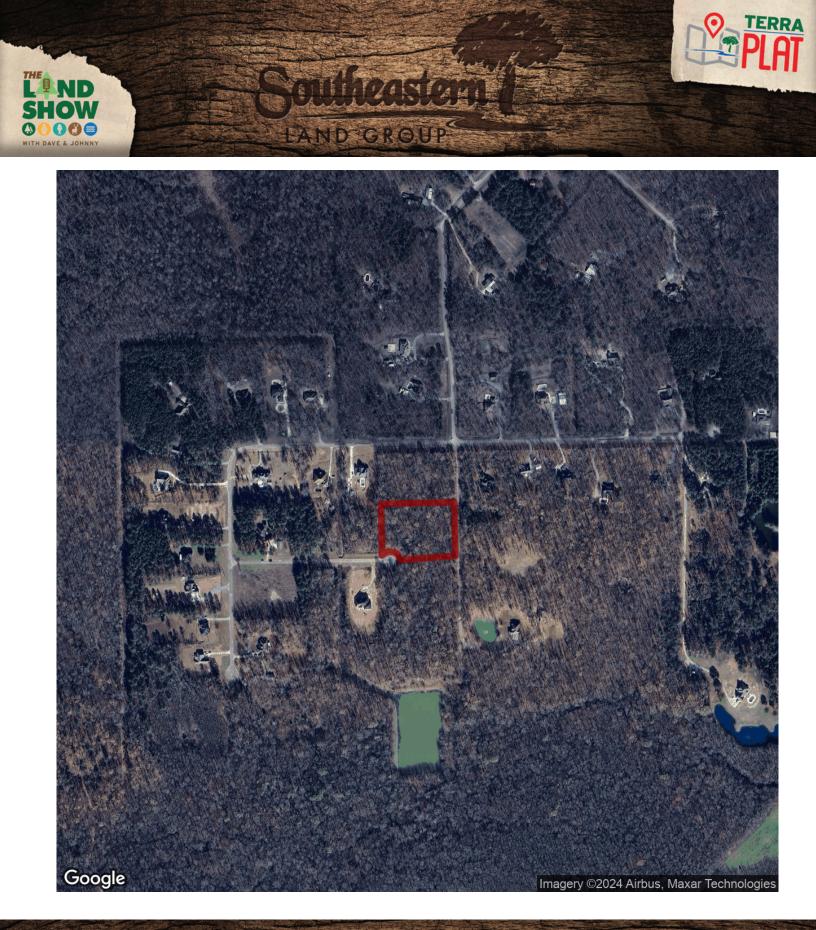

## 3+/- acres in Montgomery County, Alabama

1.70 304

LAND GROUP

This 3+/- acres is located in the historically popular **Vaughn East neighborhood** that is **minutes away from the bypass to I85, Publix and Eastchase**. Also, **Pike Rd Elementary is just across Vaughn Rd and Macon East Academy** is within site of the entrance to the neighborhood. When you enter Vaughn East, you will enjoy a drive through winding streets lined with beautiful woods that hold deer and other wildlife. There are **beautiful houses** in the neighborhood and this 3+/- acre lot is ready for you to **build your dream home**. It is located in a **culdesac**, which offers privacy and safety for children to play and ride bikes. The lot is a huge square shape and holds **large, mature, beautiful trees** that you will see in the pictures. Lots like this are not found very often in Pike Rd and, generally, do not stay on the market very long. Please call asap to view this property. Scott Mills 334-300-6663