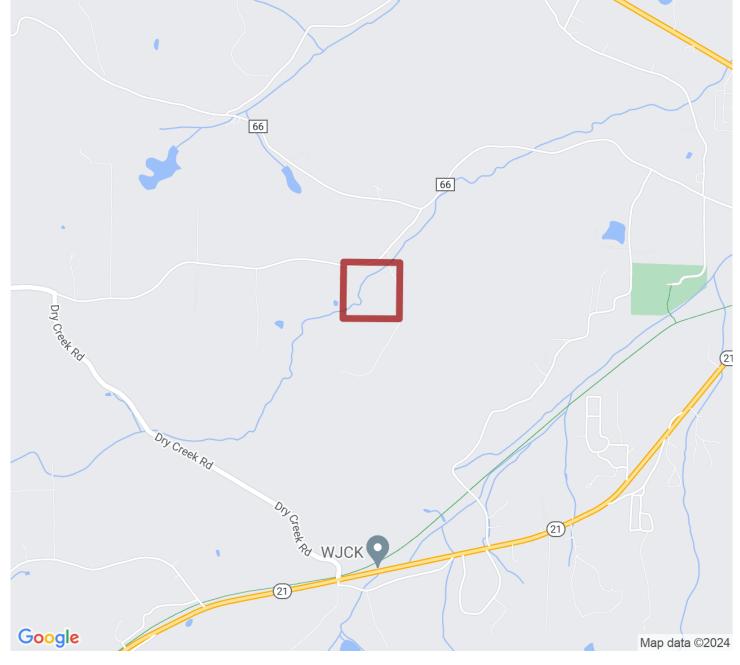

## 40+/- acres in Calhoun County, Alabama

LAND GROUP

Welcome to the Ingram 40. This property has plenty to offer including mature pine timber, mixed bottomland hardwoods, and a nice small creek that cuts through the center of the property. The Northwest corner of the property would make a beautiful homesite and offers gentle terrain that would be easy to work. This new offering is only 2 miles from Piedmont High School and 4 miles to downtown. There is approximately 850 feet of paved road frontage on Roy Webb Cutoff Road where you can also find access to power and county water. Plenty of deer and turkey sign was present throughout and would also make a nice small recreational property with easy access.