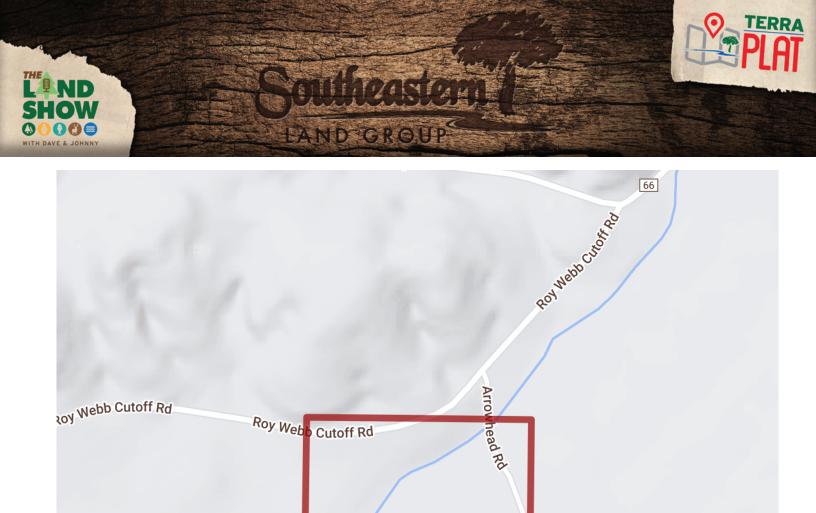

## 40+/- acres in Calhoun County, Alabama

LAND GROUP

Welcome to the Ingram 40. This property has plenty to offer including mature pine timber, mixed bottomland hardwoods, and a nice small creek that cuts through the center of the property. The Northwest corner of the property would make a beautiful homesite and offers gentle terrain that would be easy to work. This new offering is only 2 miles from Piedmont High School and 4 miles to downtown. There is approximately 850 feet of paved road frontage on Roy Webb Cutoff Road where you can also find access to power and county water. Plenty of deer and turkey sign was present throughout and would also make a nice small recreational property with easy access.