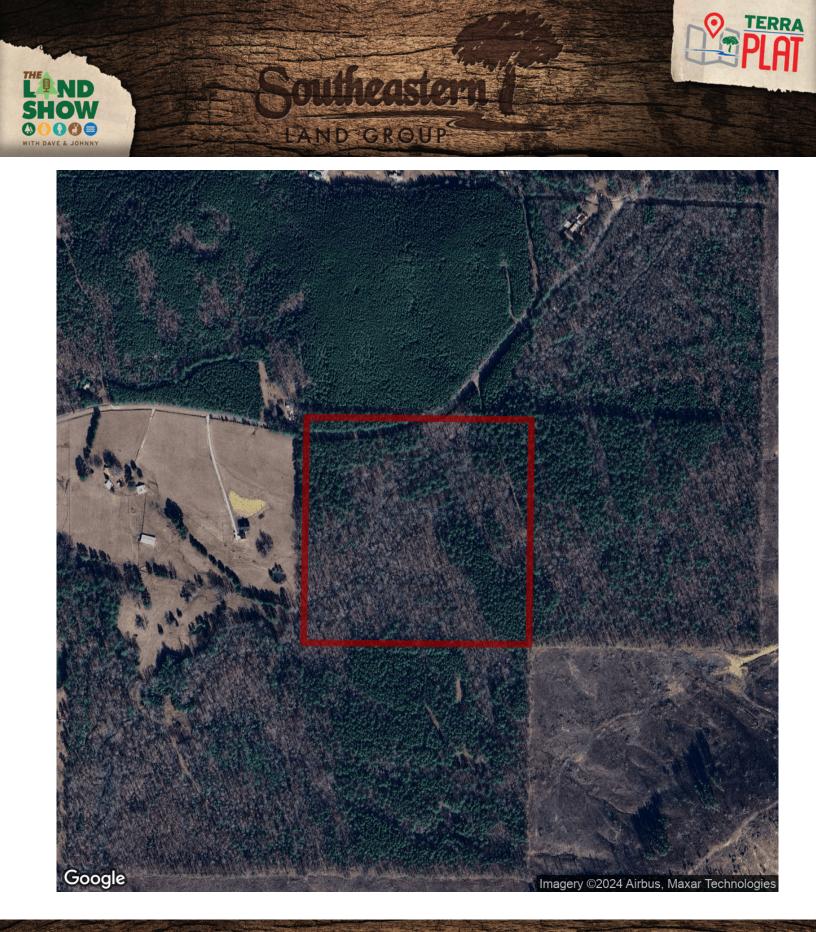

## 40+/- acres in Calhoun County, Alabama

LAND GROUP

Welcome to the Ingram 40. This property has plenty to offer including mature pine timber, mixed bottomland hardwoods, and a nice small creek that cuts through the center of the property. The Northwest corner of the property would make a beautiful homesite and offers gentle terrain that would be easy to work. This new offering is only 2 miles from Piedmont High School and 4 miles to downtown. There is approximately 850 feet of paved road frontage on Roy Webb Cutoff Road where you can also find access to power and county water. Plenty of deer and turkey sign was present throughout and would also make a nice small recreational property with easy access.