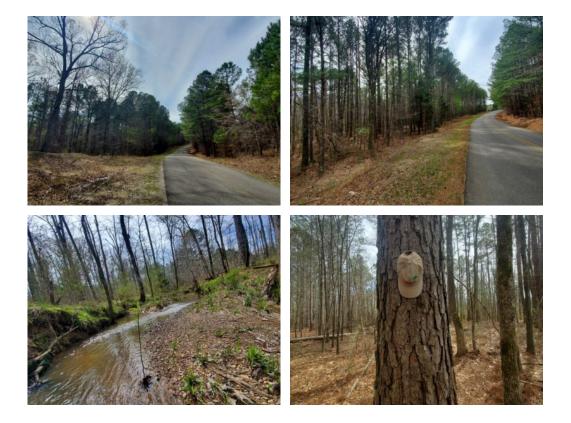

## 40+/- acres in Calhoun County, Alabama

LAND GROUP

Welcome to the Ingram 40. This property has plenty to offer including mature pine timber, mixed bottomland hardwoods, and a nice small creek that cuts through the center of the property. The Northwest corner of the property would make a beautiful homesite and offers gentle terrain that would be easy to work. This new offering is only 2 miles from Piedmont High School and 4 miles to downtown. There is approximately 850 feet of paved road frontage on Roy Webb Cutoff Road where you can also find access to power and county water. Plenty of deer and turkey sign was present throughout and would also make a nice small recreational property with easy access.

If you have been looking for a property that has many features with an excellent location, look no further. Contact our Listing Agent Steven Jones today to learn more about this beautiful property.

> Acreage with Homesite · \$159,900 View online at http://selg.biz/7466