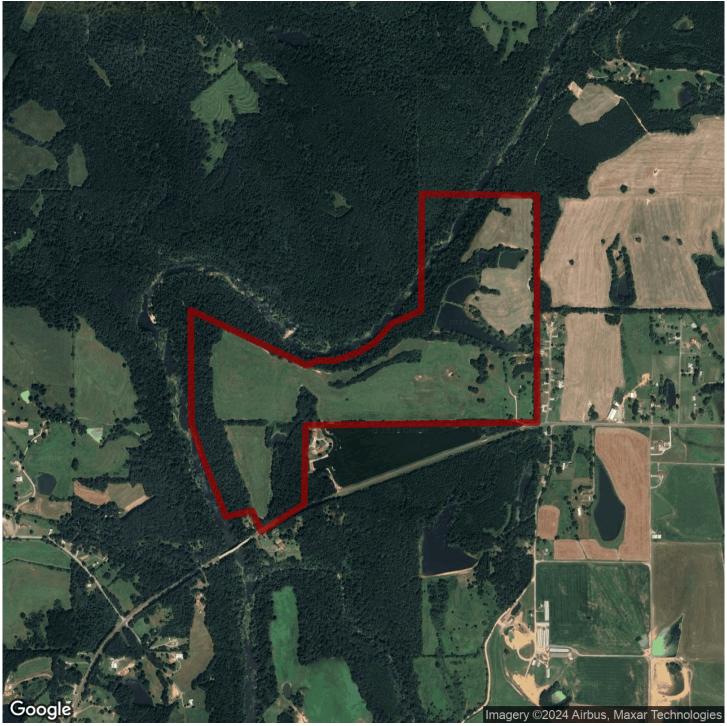

# 170+/- acres in Blount County, Alabama

Welcome to this breathtaking 170 acre farm located in Blount County on the beautiful Locust Fork. This tract is located just 1.5 miles outside of Cleveland, AL with road frontage on Hwy 160. The land lays extremely will with gently rolling landscape providing incredible scenic views from every angle. There is about 3500 feet of frontage along the beautiful Locust Fork to the north and west end of the property.

There are 4 ponds located on the farm, the largest measuring around 4 acres. There are endless possibilities for this incredible property. Power, water, and septic are already located on the property ready for you to build your dream home overlooking the pond and pasture.