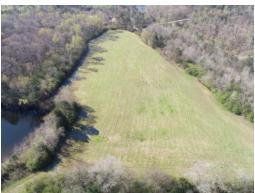

# 170+/- acres in Blount County, Alabama

Welcome to this breathtaking 170 acre farm located in Blount County on the beautiful Locust Fork. This tract is located just 1.5 miles outside of Cleveland, AL with road frontage on Hwy 160. The land lays extremely will with gently rolling landscape providing incredible scenic views from every angle. There is about 3500 feet of frontage along the beautiful Locust Fork to the north and west end of the property.