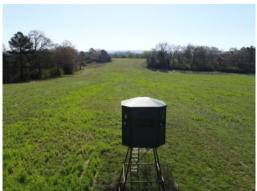

There are 4 ponds located on the farm, the largest measuring around 4 acres. There are endless possibilities for this incredible property. Power, water, and septic are already located on the property ready for you to build your dream home overlooking the pond and pasture.