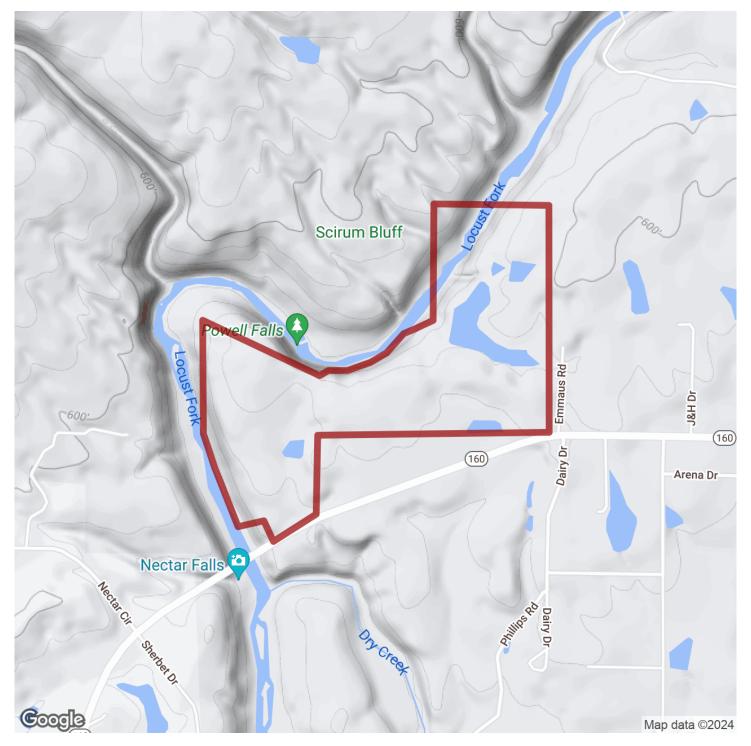

# 170+/- acres in Blount County, Alabama

Welcome to this breathtaking 170 acre farm located in Blount County on the beautiful Locust Fork. This tract is located just 1.5 miles outside of Cleveland, AL with road frontage on Hwy 160. The land lays extremely will with gently rolling landscape providing incredible scenic views from every angle. There is about 3500 feet of frontage along the beautiful Locust Fork to the north and west end of the property.

There are 4 ponds located on the farm, the largest measuring around 4 acres. There are endless possibilities for this incredible property. Power, water, and septic are already located on the property ready for you to build your dream home overlooking the pond and pasture.