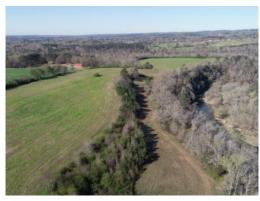

# 170+/- acres in Blount County, Alabama

Welcome to this breathtaking 170 acre farm located in Blount County on the beautiful Locust Fork. This tract is located just 1.5 miles outside of Cleveland, AL with road frontage on Hwy 160. The land lays extremely will with gently rolling landscape providing incredible scenic views from every angle. There is about 3500 feet of frontage along the beautiful Locust Fork to the north and west end of the property.