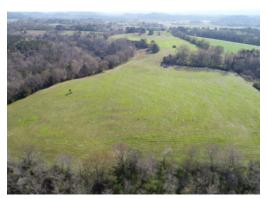

# 170+/- acres in Blount County, Alabama

Welcome to this breathtaking 170 acre farm located in Blount County on the beautiful Locust Fork. This tract is located just 1.5 miles outside of Cleveland, AL with road frontage on Hwy 160. The land lays extremely will with gently rolling landscape providing incredible scenic views from every angle. There is about 3500 feet of frontage along the beautiful Locust Fork to the north and west end of the property.