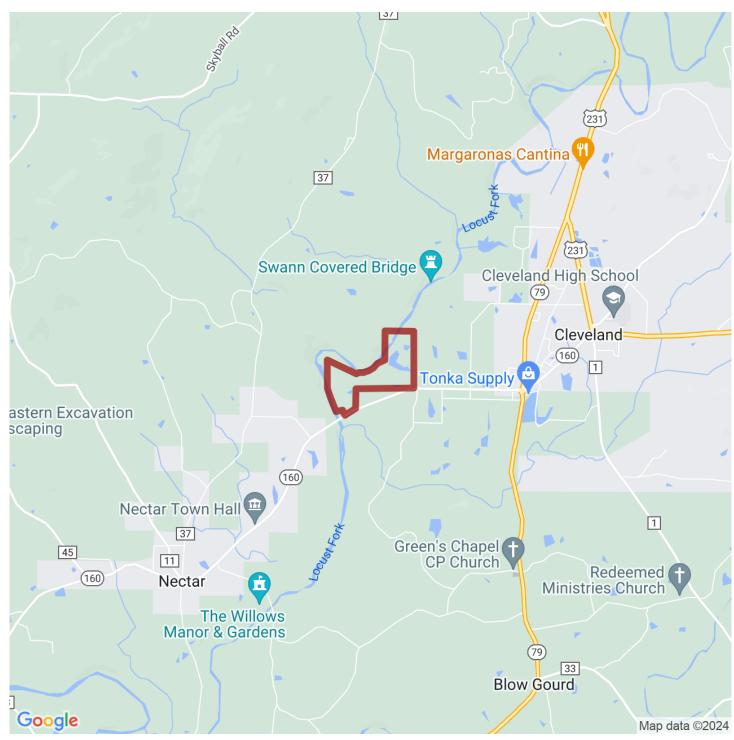

# 170+/- acres in Blount County, Alabama

Welcome to this breathtaking 170 acre farm located in Blount County on the beautiful Locust Fork. This tract is located just 1.5 miles outside of Cleveland, AL with road frontage on Hwy 160. The land lays extremely will with gently rolling landscape providing incredible scenic views from every angle. There is about 3500 feet of frontage along the beautiful Locust Fork to the north and west end of the property.