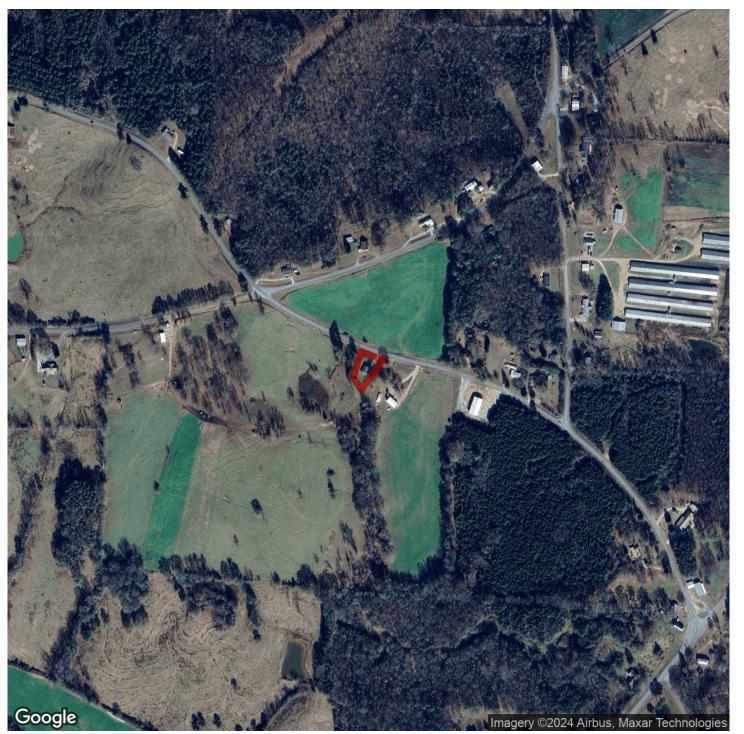

# .43+/- acres in Clay County, Alabama

Charming craftsman style farmhouse located in the Barfield community!

Recently remodeled and updated 1940's farmhouse on .43+/- acres. The home consists of 2 bedrooms, 1 full bathroom, living room, dining room that opens into the kitchen, spare room/den, and a large laundry room/closet that could be converted back into a 3rd bedroom.

The home was recently updated with a new roof, new windows and doors, new kitchen appliances, new light fixtures throughout, new gas logs and HVAC, new tankless hot water heater, and the bathroom was was completely replaced. Most of the flooring is the original hardwood floors that have been refinished, with the exception of the kitchen and bathroom which both have new laminate flooring.

Stove, oven, dryer, heat pump, fireplace, and hot water heater all operate on natural gas. The home is connected to county water.

The yard is flat and easy to maintain. The home comes with a new insulated storage building that is connected to electric.

Very peaceful setting with a country feel!

5 minutes from Lineville, 10 minutes from Ashland, 25 minutes from Oxford.

Land With Home · \$109,999 View online at http://selg.biz/0453