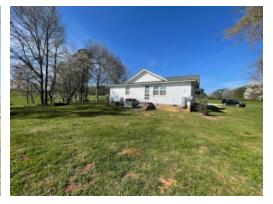

# .43+/- acres in Clay County, Alabama

Charming craftsman style farmhouse located in the Barfield community!

Recently remodeled and updated 1940's farmhouse on .43+/- acres. The home consists of 2 bedrooms, 1 full bathroom, living room, dining room that opens into the kitchen, spare room/den, and a large laundry room/closet that could be converted back into a 3rd bedroom.

Stove, oven, dryer, heat pump, fireplace, and hot water heater all operate on natural gas. The home is connected to county water.

The yard is flat and easy to maintain. The home comes with a new insulated storage building that is connected to electric.