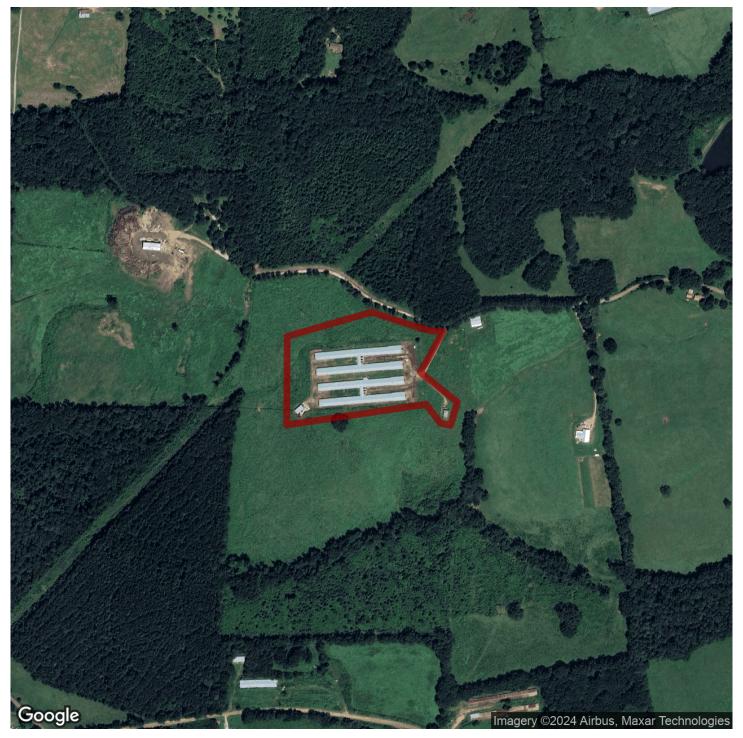

### 10.57+/- acres in Cleburne County, Alabama

Stiles Broiler Farm – Four House Farm in Cleburne County, AL

Stiles Farm is a four house Broiler Farm located near Ranburne, AL and Bowdon, GA in Cleburne County, AL. This farm has 4 40×500 built in 1996. Contracted with Pilgrims Carrollton Complex raising a 3.8lb bird on a 32 day grow out. The farm has a historical gross annual income of \$225,000 on 7 flocks. There is a three bedroom and two bathroom double wide on the farm.

This farm has:

Choretronics 3 Controllers Mostly LED lights with two houses on LED dimmers City Water and a well

LP Gas

SpaceRay Spark Ignite brooders

**Lubing Drinkers** 

Choretime C1 feeders with Chickmates

Spray Foamed Walls

4×6 posts

Recently added batting insulation in roof

8-48" Aerotech Belt fans for tunnel2-36" Aerotech Belt fans for exhaust

Connecting control rooms with a bathroom and storage

Diesel Back Up Generator

Composter for mortality

This farm is a bio secure area, and NO visitors are allowed on the farm unless a PoultrySouth Team Member is present. All potential purchasers must be prequalified with a PoultrySouth Team member prior to any farm visits. Minimum cash down payments and/or equity may apply in order to prequalify.