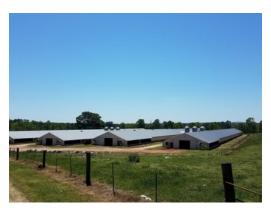

### 10.57+/- acres in Cleburne County, Alabama

Stiles Broiler Farm – Four House Farm in Cleburne County, AL

Stiles Farm is a four house Broiler Farm located near Ranburne, AL and Bowdon, GA in Cleburne County, AL. This farm has 4 40×500 built in 1996. Contracted with Pilgrims Carrollton Complex raising a 3.8lb bird on a 32 day grow out. The farm has a historical gross annual income of \$225,000 on 7 flocks. There is a three bedroom and two bathroom double wide on the farm.