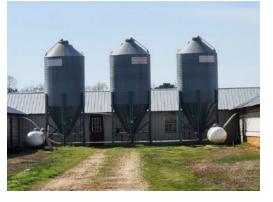

This farm has:

Choretronics 3 Controllers Mostly LED lights with two houses on LED dimmers City Water and a well

LP Gas

SpaceRay Spark Ignite brooders

**Lubing Drinkers** 

Choretime C1 feeders with Chickmates