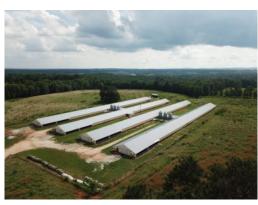

### 10.57+/- acres in Cleburne County, Alabama

Stiles Broiler Farm – Four House Farm in Cleburne County, AL

Stiles Farm is a four house Broiler Farm located near Ranburne, AL and Bowdon, GA in Cleburne County, AL. This farm has 4 40×500 built in 1996. Contracted with Pilgrims Carrollton Complex raising a 3.8lb bird on a 32 day grow out. The farm has a historical gross annual income of \$225,000 on 7 flocks. There is a three bedroom and two bathroom double wide on the farm.