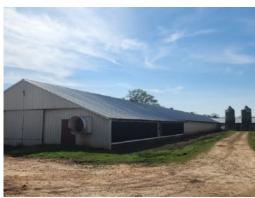

This farm has:

Choretronics 3 Controllers Mostly LED lights with two houses on LED dimmers City Water and a well

LP Gas

SpaceRay Spark Ignite brooders

**Lubing Drinkers** 

Choretime C1 feeders with Chickmates

Spray Foamed Walls

4×6 posts

Recently added batting insulation in roof

8-48" Aerotech Belt fans for tunnel2-36" Aerotech Belt fans for exhaust

Connecting control rooms with a bathroom and storage

Diesel Back Up Generator