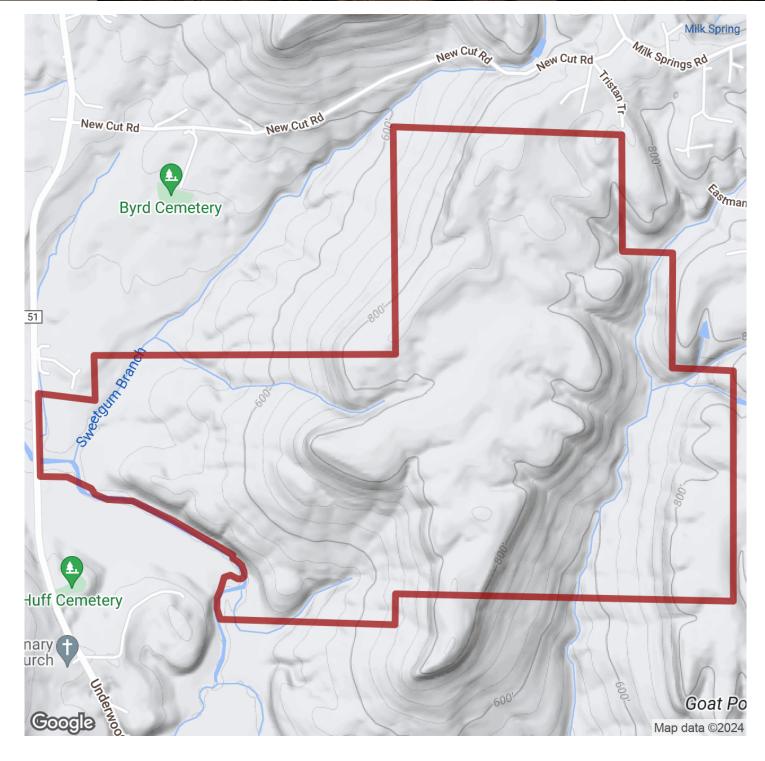

# 622+/- acres in Colbert County, Alabama

Welcome to this 622+/- acre tract known as Underwood Mountain Farm.

Upon entry off of a paved county road, a gravel driveway will bring you through a rolling pasture, up to the farms camp house. House is complete with city water, power, and septic. A new back up Generac and three Mini splits ensure comfort no matter what the conditions. The wrap around porch boasts views of both the pond and surrounding pasture. Over a half mile of Little Bear Creek makes up the southwest border.

Behind the cabin a road system leads up the mountain to the over 200 acre plateau. The plateau is a well stocked pine plantation ready for an immediate thinning. Food plots and trails can be found throughout. Just under a mile of powerline runs through the tract offering many green fields, shooting houses, and long lines of site.

Rolling off the east side of the plateau is Star Hollow. An open storied hardwood forest with multiple trails will keep you exploring for days! Spring fed waterfalls and rock bottom creeks make for a serene landscape.