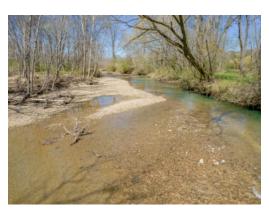

# 622+/- acres in Colbert County, Alabama

Welcome to this 622+/- acre tract known as Underwood Mountain Farm.

Upon entry off of a paved county road, a gravel driveway will bring you through a rolling pasture, up to the farms camp house. House is complete with city water, power, and septic. A new back up Generac and three Mini splits ensure comfort no matter what the conditions. The wrap around porch boasts views of both the pond and surrounding pasture. Over a half mile of Little Bear Creek makes up the southwest border.

Rolling off the east side of the plateau is Star Hollow. An open storied hardwood forest with multiple trails will keep you exploring for days! Spring fed waterfalls and rock bottom creeks make for a serene landscape.

Underwood Mountain provides a very healthy deer and turkey population and it is rare not to see them both while riding the tract. Plenty of food and water sources hold wildlife year-round. Wood ducks were even bumped off of the creek while taking pictures!