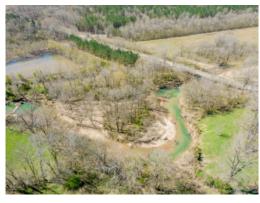

# 622+/- acres in Colbert County, Alabama

Welcome to this 622+/- acre tract known as Underwood Mountain Farm.

Upon entry off of a paved county road, a gravel driveway will bring you through a rolling pasture, up to the farms camp house. House is complete with city water, power, and septic. A new back up Generac and three Mini splits ensure comfort no matter what the conditions. The wrap around porch boasts views of both the pond and surrounding pasture. Over a half mile of Little Bear Creek makes up the southwest border.

Behind the cabin a road system leads up the mountain to the over 200 acre plateau. The plateau is a well stocked pine plantation ready for an immediate thinning. Food plots and trails can be found throughout. Just under a mile of powerline runs through the tract offering many green fields, shooting houses, and long lines of site.

Rolling off the east side of the plateau is Star Hollow. An open storied hardwood forest with multiple trails will keep you exploring for days! Spring fed waterfalls and rock bottom creeks make for a serene landscape.