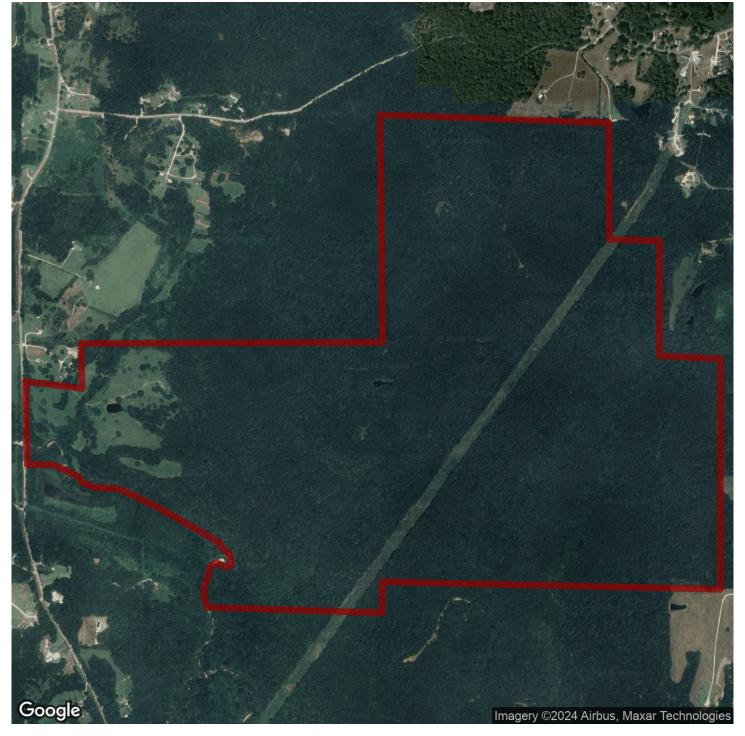

# 622+/- acres in Colbert County, Alabama

Welcome to this 622+/- acre tract known as Underwood Mountain Farm.

Upon entry off of a paved county road, a gravel driveway will bring you through a rolling pasture, up to the farms camp house. House is complete with city water, power, and septic. A new back up Generac and three Mini splits ensure comfort no matter what the conditions. The wrap around porch boasts views of both the pond and surrounding pasture. Over a half mile of Little Bear Creek makes up the southwest border.

Behind the cabin a road system leads up the mountain to the over 200 acre plateau. The plateau is a well stocked pine plantation ready for an immediate thinning. Food plots and trails can be found throughout. Just under a mile of powerline runs through the tract offering many green fields, shooting houses, and long lines of site.

Rolling off the east side of the plateau is Star Hollow. An open storied hardwood forest with multiple trails will keep you exploring for days! Spring fed waterfalls and rock bottom creeks make for a serene landscape.

Underwood Mountain provides a very healthy deer and turkey population and it is rare not to see them both while riding the tract. Plenty of food and water sources hold wildlife year-round. Wood ducks were even bumped off of the creek while taking pictures!