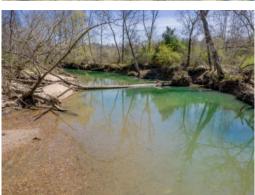

Rolling off the east side of the plateau is Star Hollow. An open storied hardwood forest with multiple trails will keep you exploring for days! Spring fed waterfalls and rock bottom creeks make for a serene landscape.

Underwood Mountain provides a very healthy deer and turkey population and it is rare not to see them both while riding the tract. Plenty of food and water sources hold wildlife year-round. Wood ducks were even bumped off of the creek while taking pictures!