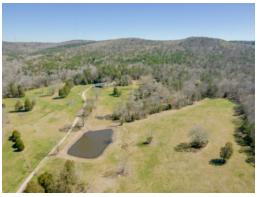

# 622+/- acres in Colbert County, Alabama

Welcome to this 622+/- acre tract known as Underwood Mountain Farm.

Upon entry off of a paved county road, a gravel driveway will bring you through a rolling pasture, up to the farms camp house. House is complete with city water, power, and septic. A new back up Generac and three Mini splits ensure comfort no matter what the conditions. The wrap around porch boasts views of both the pond and surrounding pasture. Over a half mile of Little Bear Creek makes up the southwest border.

Behind the cabin a road system leads up the mountain to the over 200 acre plateau. The plateau is a well stocked pine plantation ready for an immediate thinning. Food plots and trails can be found throughout. Just under a mile of powerline runs through the tract offering many green fields, shooting houses, and long lines of site.