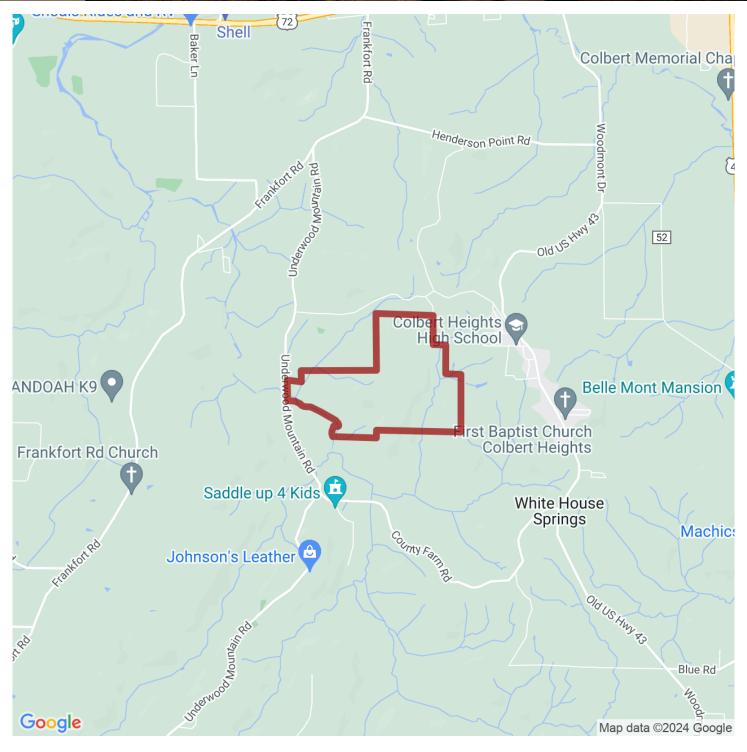

Located in Colbert County this farm is minutes from the Shoals, 1 hour and 15 minutes from Huntsville, and 2 hours from Birmingham. For more information contact Josh Milton or Peyton Littrell today!

\$1mil+ Estate/Rec. · \$1,975,000 View online at http://selg.biz/9968