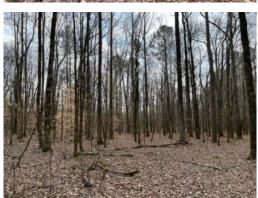

# 30+/- acres in Shelby County, Alabama

Great opportunity to own a 30 acre minifarm tract that has a little bit of everything! Located just north of Montevallo sits 30 acres with large hardwood timber, pond, barn, and a small camphouse. Great hunting and privacy while entering a private drive to access the property. The entire property is easily accessible with mild topo changes and some internal roads.