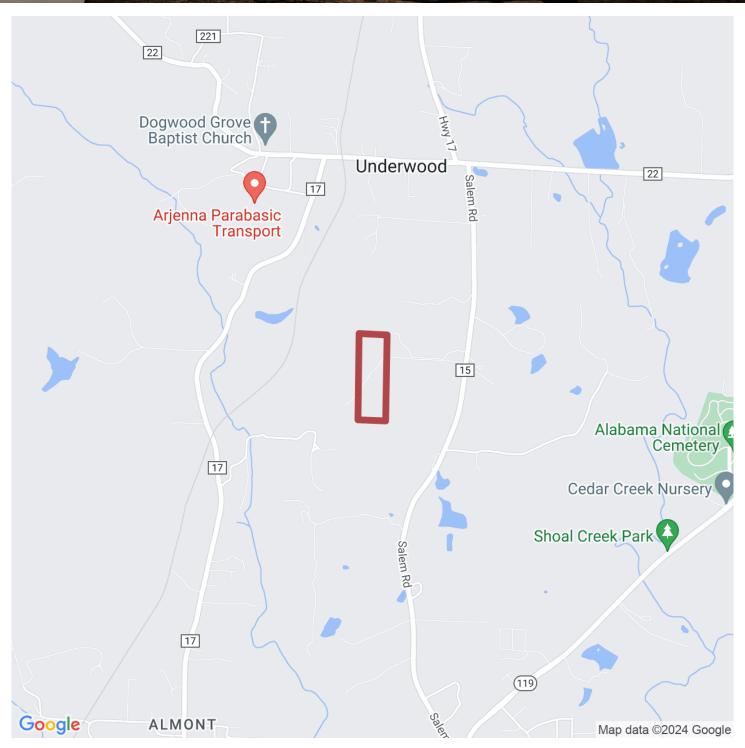

# 30+/- acres in Shelby County, Alabama

Great opportunity to own a 30 acre minifarm tract that has a little bit of everything! Located just north of Montevallo sits 30 acres with large hardwood timber, pond, barn, and a small camphouse. Great hunting and privacy while entering a private drive to access the property. The entire property is easily accessible with mild topo changes and some internal roads.

There is not a ton a value currently in the cabin, but provides a great idea of where a future homesite would be looking out over the pond. Land is located in the city limits.

Showings are strictly by appointment only. Please call John Morris (205) 901-9397 to schedule your private showing of this great property.