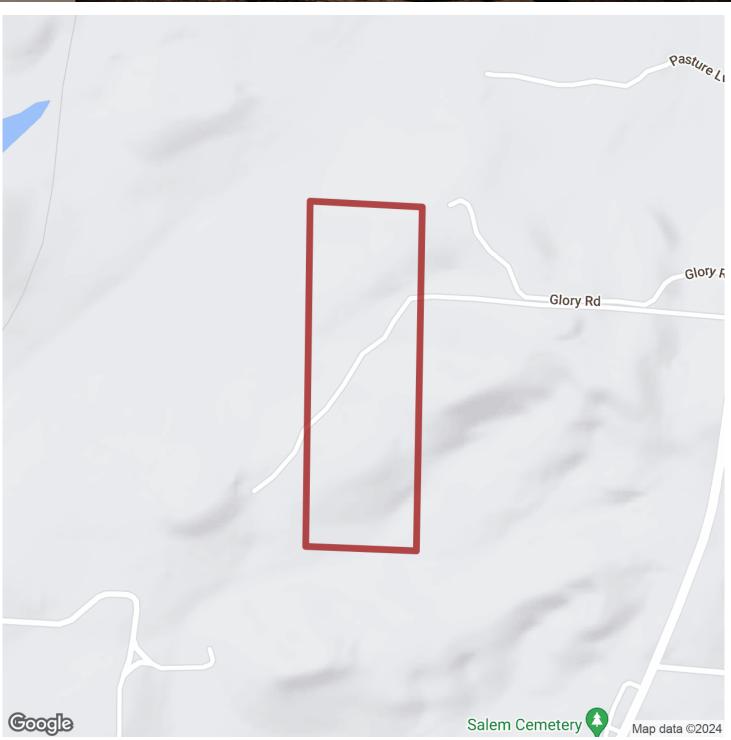

# 30+/- acres in Shelby County, Alabama

Great opportunity to own a 30 acre minifarm tract that has a little bit of everything! Located just north of Montevallo sits 30 acres with large hardwood timber, pond, barn, and a small camphouse. Great hunting and privacy while entering a private drive to access the property. The entire property is easily accessible with mild topo changes and some internal roads.

There is not a ton a value currently in the cabin, but provides a great idea of where a future homesite would be looking out over the pond. Land is located in the city limits.

Showings are strictly by appointment only. Please call John Morris (205) 901-9397 to schedule your private showing of this great property.