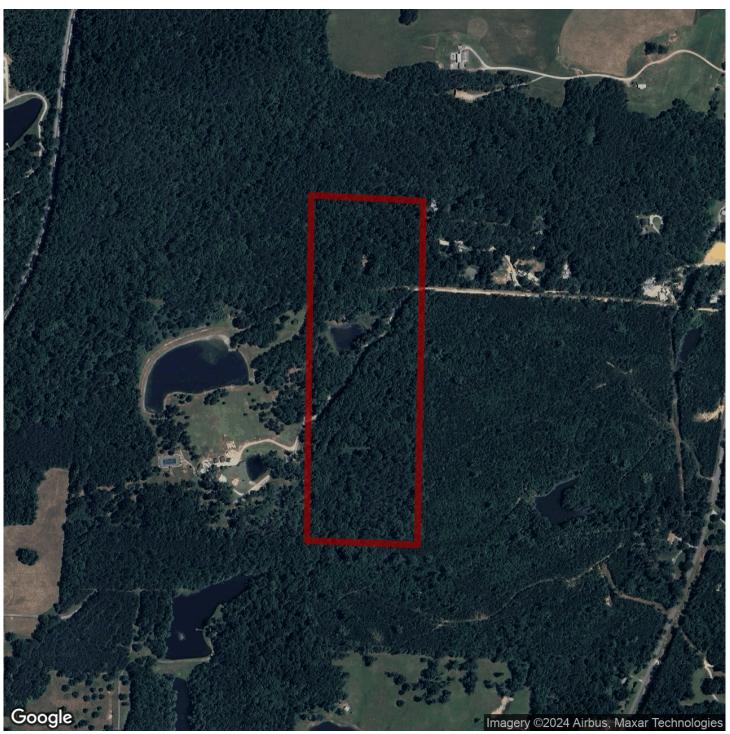

# 30+/- acres in Shelby County, Alabama

Great opportunity to own a 30 acre minifarm tract that has a little bit of everything! Located just north of Montevallo sits 30 acres with large hardwood timber, pond, barn, and a small camphouse. Great hunting and privacy while entering a private drive to access the property. The entire property is easily accessible with mild topo changes and some internal roads.

There is not a ton a value currently in the cabin, but provides a great idea of where a future homesite would be looking out over the pond. Land is located in the city limits.

Showings are strictly by appointment only. Please call John Morris (205) 901-9397 to schedule your private showing of this great property.