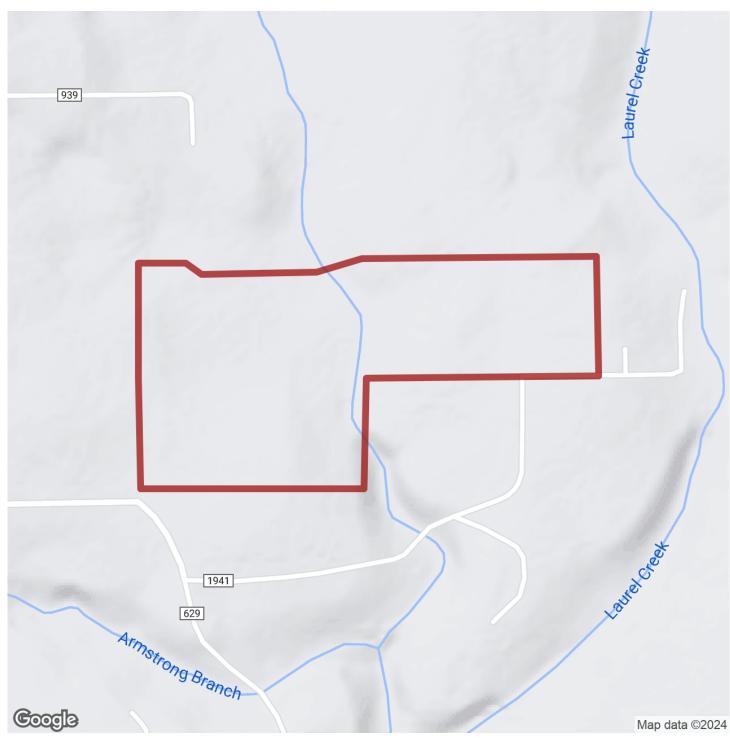

# 60+/- acres in DeKalb County, Alabama

The Foggy Gobble, located just minutes outside of Mentone Alabama boasts 2 rustic cabins sitting on 60+/-acres of forested land!! It is currently used as a private getaway and also an income producing Airbnb.

The 60 acres is perfect for the adventurous family. There is a creek on the property to explore. Enjoy hiking, mountain biking or bring your side by side and go for a ride.

This property is shown by appointment only to qualified buyers.