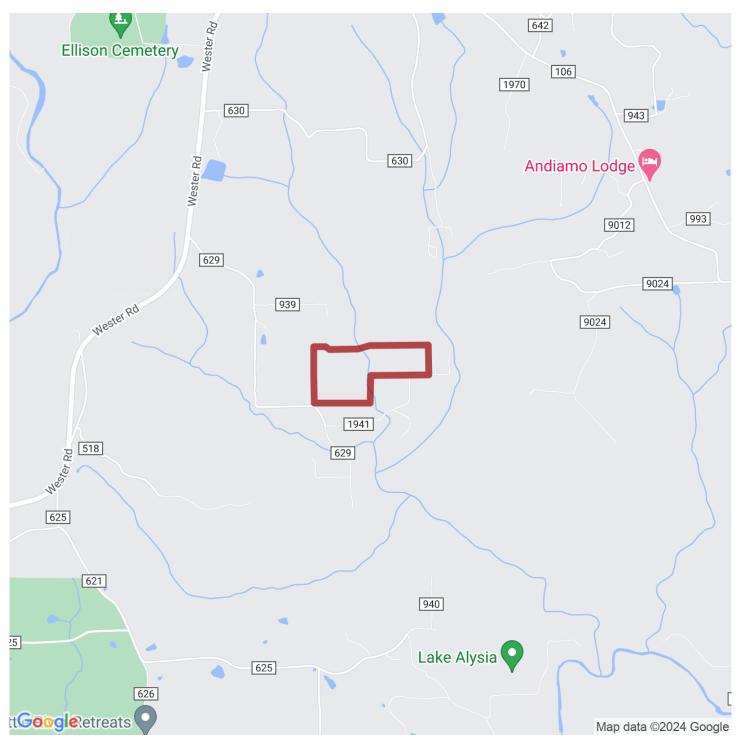

# 60+/- acres in DeKalb County, Alabama

The Foggy Gobble, located just minutes outside of Mentone Alabama boasts 2 rustic cabins sitting on 60+/-acres of forested land!! It is currently used as a private getaway and also an income producing Airbnb.

The 60 acres is perfect for the adventurous family. There is a creek on the property to explore. Enjoy hiking, mountain biking or bring your side by side and go for a ride.

This property is shown by appointment only to qualified buyers.