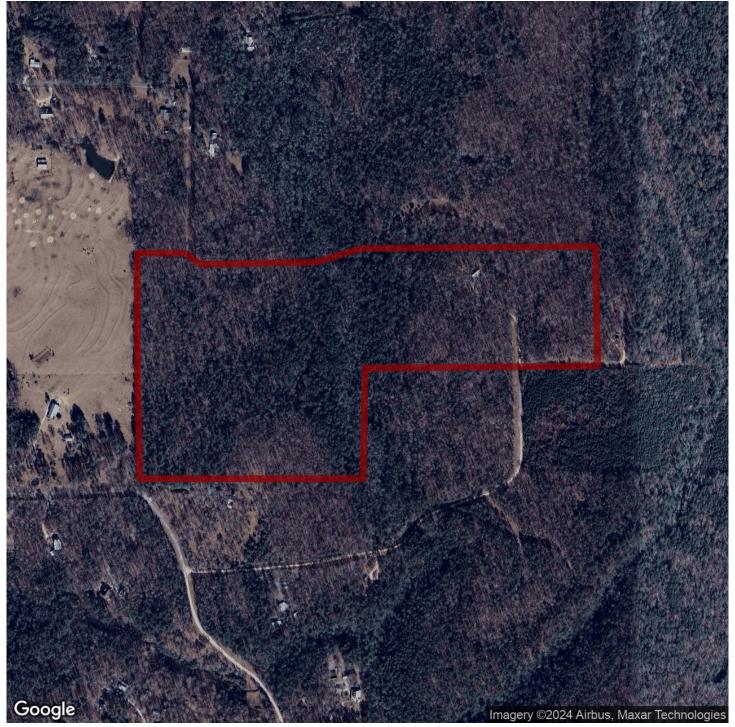

# 60+/- acres in DeKalb County, Alabama

The Foggy Gobble, located just minutes outside of Mentone Alabama boasts 2 rustic cabins sitting on 60+/-acres of forested land!! It is currently used as a private getaway and also an income producing Airbnb.

The 60 acres is perfect for the adventurous family. There is a creek on the property to explore. Enjoy hiking, mountain biking or bring your side by side and go for a ride.

This property is shown by appointment only to qualified buyers.