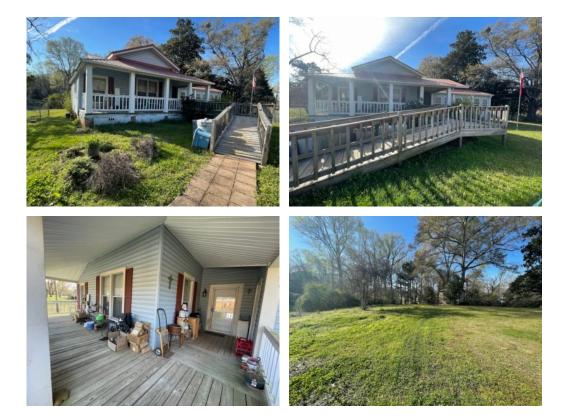

# .55+/- acres in Clay County, Alabama

Located in the city limits of Ashland, AL. 2,139 +/- square foot home on .55+/- acres.

This home has 3 bedrooms, 2 full baths, large laundry/utility room, living room, dining room, large eat-in kitchen, and sunroom. Large covered front porch with ramp for entry and the front yard in fenced. The back yard is large and flat, with room to add a carport, garage or back deck.

This property must be sole as is and will need a little TLC but it offers a lot of charm and space plus the convenience of city utilities.