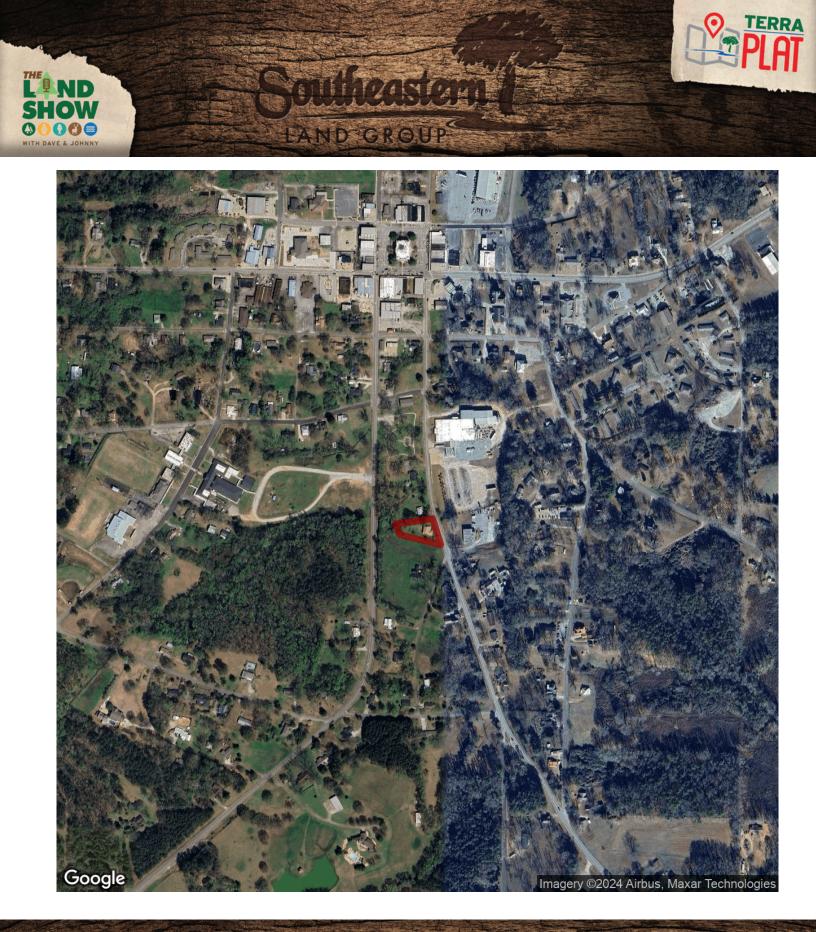

# .55+/- acres in Clay County, Alabama

Located in the city limits of Ashland, AL. 2,139 +/- square foot home on .55+/- acres.

This home has 3 bedrooms, 2 full baths, large laundry/utility room, living room, dining room, large eat-in kitchen, and sunroom. Large covered front porch with ramp for entry and the front yard in fenced. The back yard is large and flat, with room to add a carport, garage or back deck.