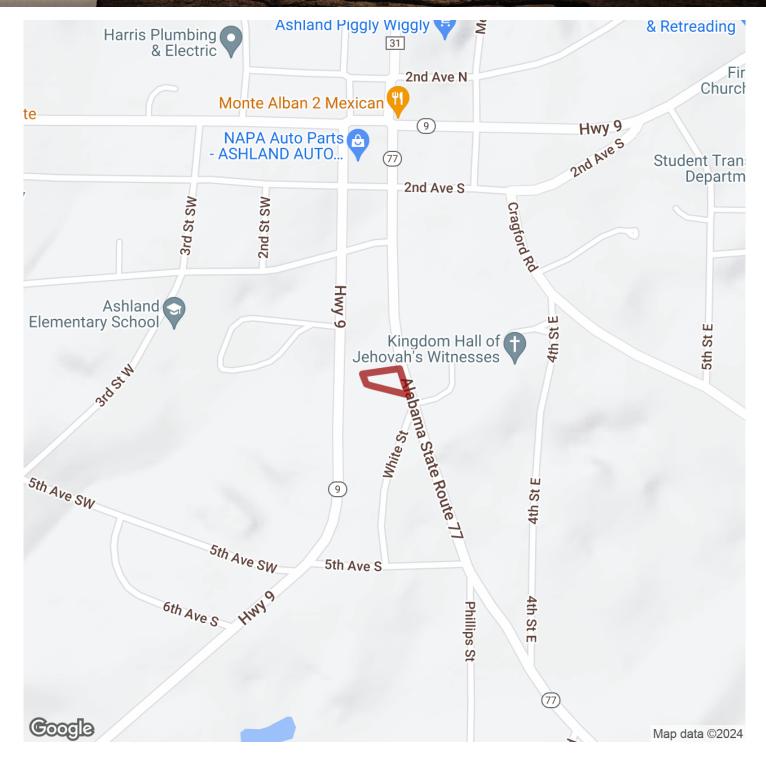

# .55+/- acres in Clay County, Alabama

Located in the city limits of Ashland, AL. 2,139 +/- square foot home on .55+/- acres.

This home has 3 bedrooms, 2 full baths, large laundry/utility room, living room, dining room, large eat-in kitchen, and sunroom. Large covered front porch with ramp for entry and the front yard in fenced. The back yard is large and flat, with room to add a carport, garage or back deck.