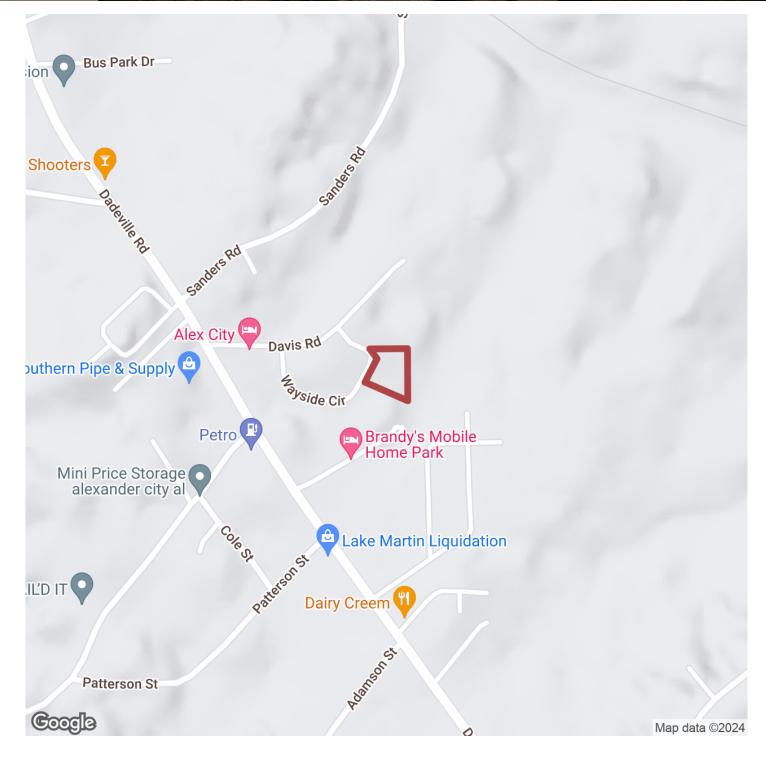

# 1.32+/- acres in Tallapoosa County, Alabama

Adorable Home on 1.32+/- acres within the city limits of Alexander City! This cute home offer 4 bedrooms and 2 bathrooms with another room to play with. Could be another bedroom or office. Open kitchen, dining, and living room. Kitchen and 2 of the bedrooms have new Lifeproof flooring. Living room, dining room, and another bedroom have hardwood flooring and cedar walls. Full basement offers a bedroom, updated bathroom, and laundry area with a sink. Home has 2 HVAC units, one for main floor and one in the basement. Also, has been completely rewired. Outside has an open carport and a very nice paved driveway for more parking. Plenty of yard for a small garden and room to play! You will find an above ground pool with a small deck area outback. Perfect for those hot summer days ahead! Folks, this home has been loved and well taken care of. CALL CANDICE MOORE FOR MORE INFO!

Land With Home · \$165,000 View online at http://selg.biz/0968

LAND GROUP