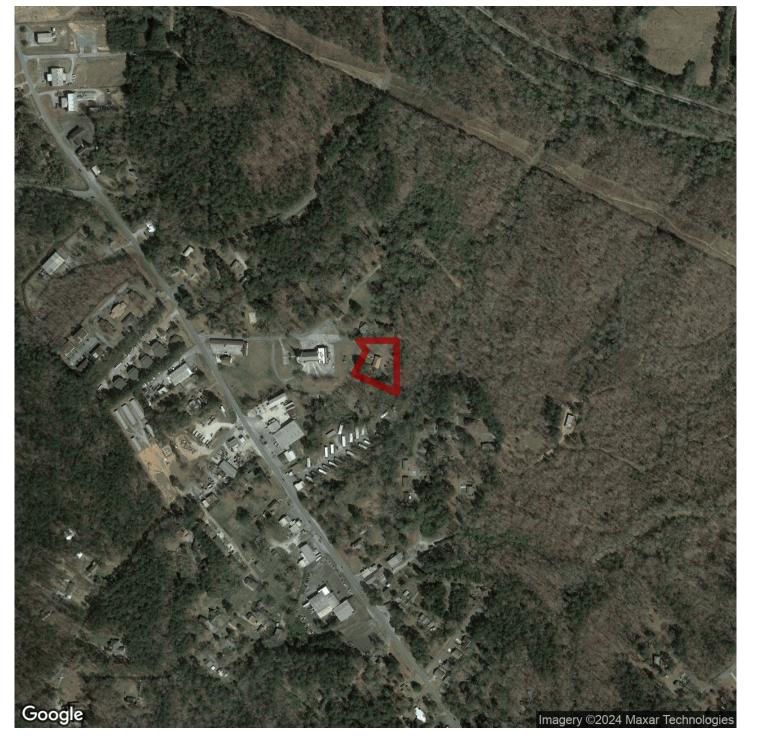

# 1.32+/- acres in Tallapoosa County, Alabama

Adorable Home on 1.32+/- acres within the city limits of Alexander City! This cute home offer 4 bedrooms and 2 bathrooms with another room to play with. Could be another bedroom or office. Open kitchen, dining, and living room. Kitchen and 2 of the bedrooms have new Lifeproof flooring. Living room, dining room, and another bedroom have hardwood flooring and cedar walls. Full basement offers a bedroom, updated bathroom, and laundry area with a sink. Home has 2 HVAC units, one for main floor and one in the basement. Also, has been completely rewired. Outside has an open carport and a very nice paved driveway for more parking. Plenty of yard for a small garden and room to play! You will find an above ground pool with a small deck area outback. Perfect for those hot summer days ahead! Folks, this home has been loved and well taken care of. CALL CANDICE MOORE FOR MORE INFO!

Land With Home · \$165,000 View online at http://selg.biz/0968

LAND GROUP