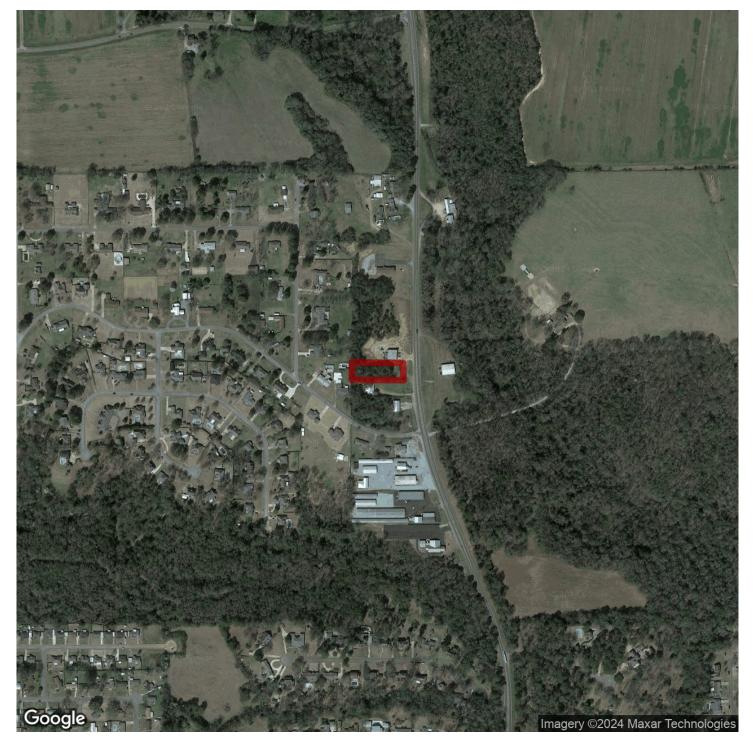

## 1+/- acres in Autauga County, Alabama

Prattville, Alabama is growing at an astounding rate. Along with a constantly growing population and housing, businesses are booming as well. Highway 31, or N Memorial Dr, in Prattville is a major corridor for individuals coming in and out of town. Located between I65 and the town of Prattville, this 1+/- acre lot has road frontage on N Memorial and is an awesome location for many types of businesses. If you are thinking of building, moving your business or adding an additional location, please take a look at this lot. With a very high traffic count, as well as a blank slate on which to build your business, this location promises to provide a successful location for you. The owner is also offering an additional vacant lot for purchase just to the North of this parcel. Please call Scott Mills for questions or to take a look. 334-300-6663