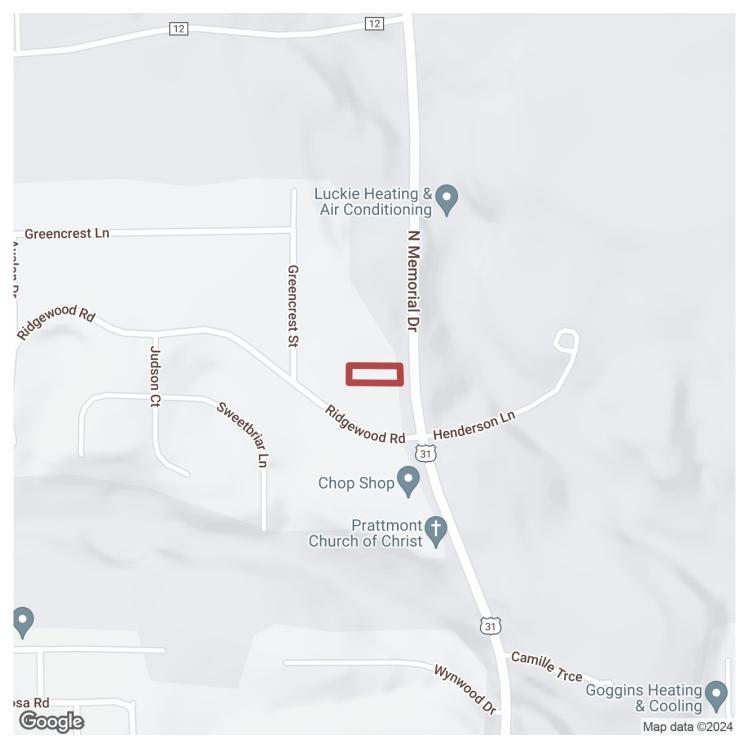

## 1+/- acres in Autauga County, Alabama

Prattville, Alabama is growing at an astounding rate. Along with a constantly growing population and housing, businesses are booming as well. Highway 31, or N Memorial Dr, in Prattville is a major corridor for individuals coming in and out of town. Located between I65 and the town of Prattville, this 1+/- acre lot has road frontage on N Memorial and is an awesome location for many types of businesses. If you are thinking of building, moving your business or adding an additional location, please take a look at this lot. With a very high traffic count, as well as a blank slate on which to build your business, this location promises to provide a successful location for you. The owner is also offering an additional vacant lot for purchase just to the North of this parcel. Please call Scott Mills for questions or to take a look. 334-300-6663