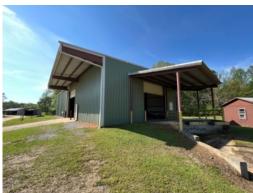

# 22+/- acres in Wilcox County, Alabama

\*\*\* HUGE PRICE IMPROVEMENT\*\*\*Located in one of the best timber wood baskets in the state of Alabama, this property has a great infrastructure to be utilized for a timber products facility. Since the 1950s this facility was known as Browder Veneer Co,Inc., where they would process logs for veneer products. At one time, this mill site would process over 60,000 board ft of timber each week. Some of the sawmill components have been removed and sold. There is over 34,000 sq ft of dry storage space, complete with concrete pad, steel beams and metal roofs. There is over 800 square feet of office space located in two separate buildings. This 22 acres has been recently surveyed out of a larger tract the seller will retain. This property would provide a great opportunity for a current timber company to have a wood yard facility or would be a great investment back into the property to produce a timber product. If someone is looking for a dry storage facility for their business, this would make a great place to store inventory with Alabama State Highway 10 access.