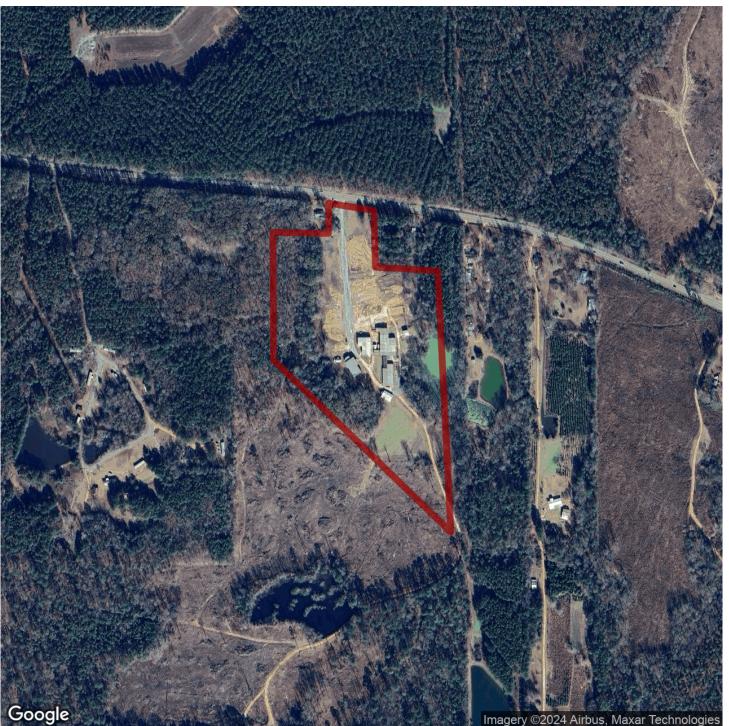

# 22+/- acres in Wilcox County, Alabama

\*\*\* HUGE PRICE IMPROVEMENT\*\*\*Located in one of the best timber wood baskets in the state of Alabama, this property has a great infrastructure to be utilized for a timber products facility. Since the 1950s this facility was known as Browder Veneer Co,Inc., where they would process logs for veneer products. At one time, this mill site would process over 60,000 board ft of timber each week. Some of the sawmill components have been removed and sold. There is over 34,000 sq ft of dry storage space, complete with concrete pad, steel beams and metal roofs. There is over 800 square feet of office space located in two separate buildings. This 22 acres has been recently surveyed out of a larger tract the seller will retain. This property would provide a great opportunity for a current timber company to have a wood yard facility or would be a great investment back into the property to produce a timber product. If someone is looking for a dry storage facility for their business, this would make a great place to store inventory with Alabama State Highway 10 access.

This property is less than an hour to Greenville and Interstate 65, about an hour to Mobile, approximately 2 hours to Tuscaloosa, a little over 2 hours to the ports in Mobile.

Give Calvin Perryman or Brian Watts a call to schedule your showing.