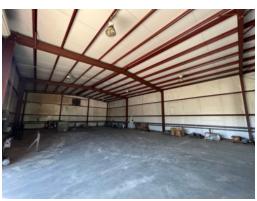

# 22+/- acres in Wilcox County, Alabama

\*\*\* HUGE PRICE IMPROVEMENT\*\*\*Located in one of the best timber wood baskets in the state of Alabama, this property has a great infrastructure to be utilized for a timber products facility. Since the 1950s this facility was known as Browder Veneer Co,Inc., where they would process logs for veneer products. At one time, this mill site would process over 60,000 board ft of timber each week. Some of the sawmill components have been removed and sold. There is over 34,000 sq ft of dry storage space, complete with concrete pad, steel beams and metal roofs. There is over 800 square feet of office space located in two separate buildings. This 22 acres has been recently surveyed out of a larger tract the seller will retain. This property would provide a great opportunity for a current timber company to have a wood yard facility or would be a great investment back into the property to produce a timber product. If someone is looking for a dry storage facility for their business, this would make a great place to store inventory with Alabama State Highway 10 access.