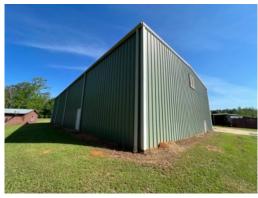

# 22+/- acres in Wilcox County, Alabama

\*\*\* HUGE PRICE IMPROVEMENT\*\*\*Located in one of the best timber wood baskets in the state of Alabama, this property has a great infrastructure to be utilized for a timber products facility. Since the 1950s this facility was known as Browder Veneer Co,Inc., where they would process logs for veneer products. At one time, this mill site would process over 60,000 board ft of timber each week. Some of the sawmill components have been removed and sold. There is over 34,000 sq ft of dry storage space, complete with concrete pad, steel beams and metal roofs. There is over 800 square feet of office space located in two separate buildings. This 22 acres has been recently surveyed out of a larger tract the seller will retain. This property would provide a great opportunity for a current timber company to have a wood yard facility or would be a great investment back into the property to produce a timber product. If someone is looking for a dry storage facility for their business, this would make a great place to store inventory with Alabama State Highway 10 access.