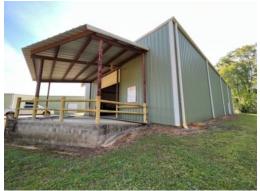

# 22+/- acres in Wilcox County, Alabama

\*\*\* HUGE PRICE IMPROVEMENT\*\*\*Located in one of the best timber wood baskets in the state of Alabama, this property has a great infrastructure to be utilized for a timber products facility. Since the 1950s this facility was known as Browder Veneer Co,Inc., where they would process logs for veneer products. At one time, this mill site would process over 60,000 board ft of timber each week. Some of the sawmill components have been removed and sold. There is over 34,000 sq ft of dry storage space, complete with concrete pad, steel beams and metal roofs. There is over 800 square feet of office space located in two separate buildings. This 22 acres has been recently surveyed out of a larger tract the seller will retain. This property would provide a great opportunity for a current timber company to have a wood yard facility or would be a great investment back into the property to produce a timber product. If someone is looking for a dry storage facility for their business, this would make a great place to store inventory with Alabama State Highway 10 access.