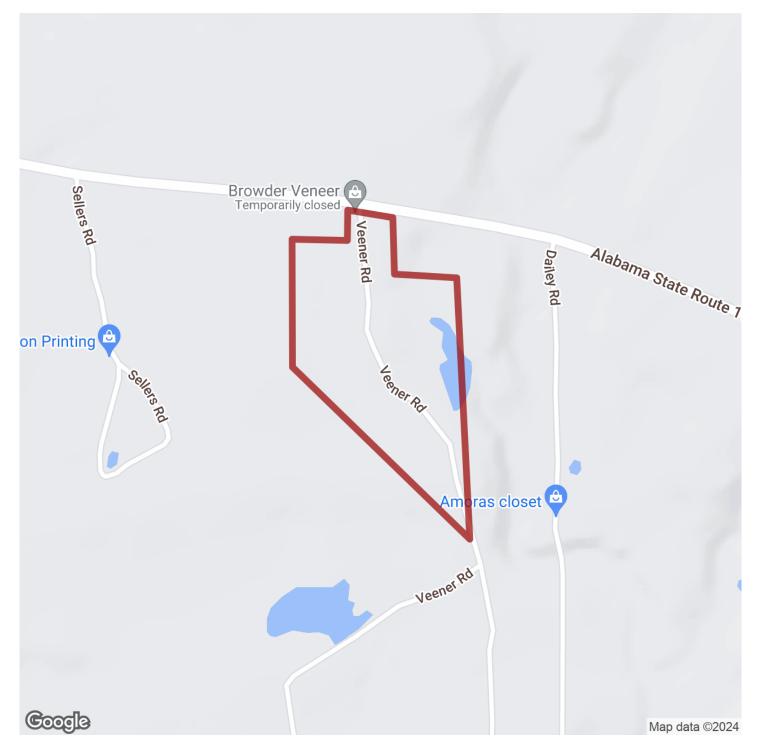

# 22+/- acres in Wilcox County, Alabama

\*\*\* HUGE PRICE IMPROVEMENT\*\*\*Located in one of the best timber wood baskets in the state of Alabama, this property has a great infrastructure to be utilized for a timber products facility. Since the 1950s this facility was known as Browder Veneer Co,Inc., where they would process logs for veneer products. At one time, this mill site would process over 60,000 board ft of timber each week. Some of the sawmill components have been removed and sold. There is over 34,000 sq ft of dry storage space, complete with concrete pad, steel beams and metal roofs. There is over 800 square feet of office space located in two separate buildings. This 22 acres has been recently surveyed out of a larger tract the seller will retain. This property would provide a great opportunity for a current timber company to have a wood yard facility or would be a great investment back into the property to produce a timber product. If someone is looking for a dry storage facility for their business, this would make a great place to store inventory with Alabama State Highway 10 access.

This property is less than an hour to Greenville and Interstate 65, about an hour to Mobile, approximately 2 hours to Tuscaloosa, a little over 2 hours to the ports in Mobile.

Give Calvin Perryman or Brian Watts a call to schedule your showing.