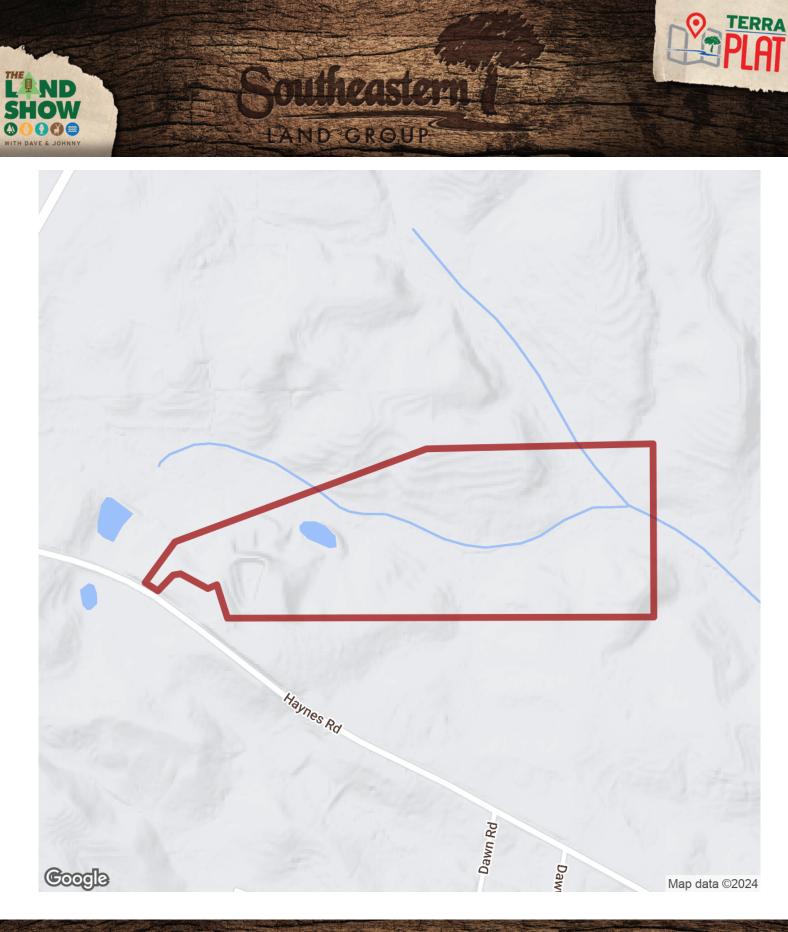

# 54+/- acres in Elmore County, Alabama

17170 314

LAND GROUP

"CONTINGENT" Take a look at this excellent 1 level home that consist of 5 bed 4 bath and 5400 +/- sqft of custom living space! Also containing 1 office, 2 dining rooms, 2 living rooms, and an excellent game room for entertaining. The outside porches that wrap around total an additional 3200sqft. This custom home sits perfectly on 54+/- acres with amazing views and loads of wildlife. Some of the features include 4 fireplaces, interior wall sound reduction, SubZero fridge, and Sonos brand surround sound throughout the house. These cabinets are custom maple along with the huge owners office also equipped with custom cabinets and desk. In addition it has a 1gig fiber internet with cat 6 and comes with blueprints. For security there is an updated alarm and surrounded with ring flood cameras. The Master bath comes with a spa tub and walk in 2 head shower and 1 rain shower. Attached is a perfect Mother-in-law or Guest living that adds an extra amount of comfort. Some other features include Travertine tile throughout the home as well as vaulted exposed cedar ceilings. The brick fireplaces inside have been updated to run off propane with the outside remaining traditional wood burning. The 3-car garage has been spray foamed along with stained concrete floors and can be used to keep your toys in as well as a workshop, game room, or home gym. Bring your fishing poles for a stocked pond with bass and bluegill feed by a flowing creek. This property is also conveniently located to Lake Martin with an excellent Airbnb history for an investment opportunity. Call me for a private tour as this property is even better in person!