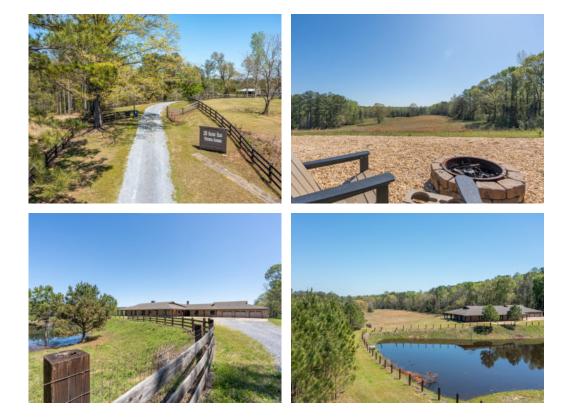

# 54+/- acres in Elmore County, Alabama

17170 314

LAND GROUP

"CONTINGENT" Take a look at this excellent 1 level home that consist of 5 bed 4 bath and 5400 +/- sqft of custom living space! Also containing 1 office, 2 dining rooms, 2 living rooms, and an excellent game room for entertaining. The outside porches that wrap around total an additional 3200sqft. This custom home sits perfectly on 54+/- acres with amazing views and loads of wildlife. Some of the features include 4 fireplaces, interior wall sound reduction, SubZero fridge, and Sonos brand surround sound throughout the house. These cabinets are custom maple along with the huge owners office also equipped with custom cabinets and desk. In addition it has a 1gig fiber internet with cat 6 and comes with blueprints. For security there is an updated alarm and surrounded with ring flood cameras. The Master bath comes with a spa tub and walk in 2 head shower and 1 rain shower. Attached is a perfect Mother-in-law or Guest living that adds an extra amount of comfort. Some other features include Travertine tile throughout the home as well as vaulted exposed cedar ceilings. The brick fireplaces inside have been updated to run off propane with the outside remaining traditional wood burning. The 3-car garage has been spray foamed along with stained concrete floors and can be used to keep your toys in as well as a workshop, game room, or home gym. Bring your fishing poles for a stocked pond with bass and bluegill feed by a flowing creek. This property is also conveniently located to Lake Martin with an excellent Airbnb history for an investment opportunity. Call me for a private tour as this property is even better in person!