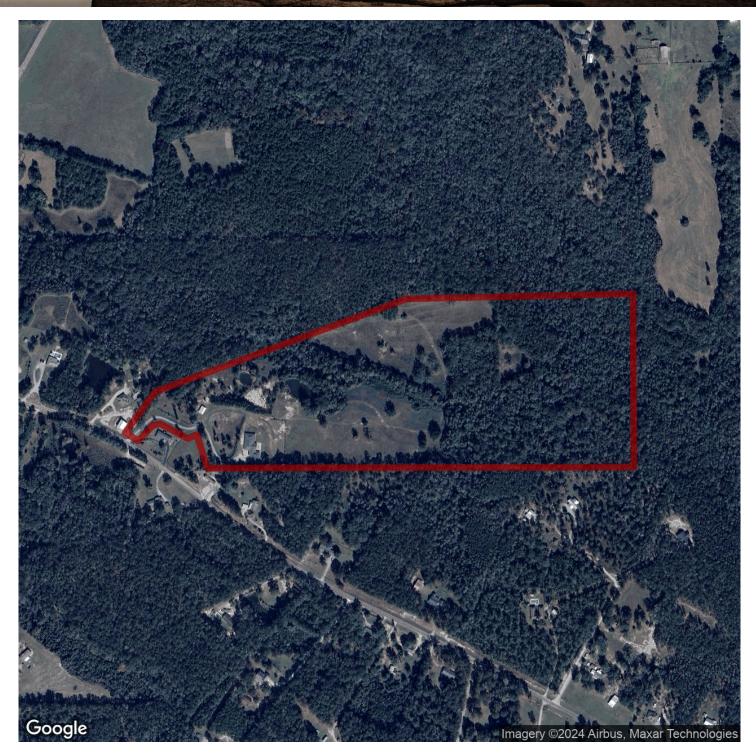

# 54+/- acres in Elmore County, Alabama

17170 314

LAND GROUP

"CONTINGENT" Take a look at this excellent 1 level home that consist of 5 bed 4 bath and 5400 +/- sqft of custom living space! Also containing 1 office, 2 dining rooms, 2 living rooms, and an excellent game room for entertaining. The outside porches that wrap around total an additional 3200sqft. This custom home sits perfectly on 54+/- acres with amazing views and loads of wildlife. Some of the features include 4 fireplaces, interior wall sound reduction, SubZero fridge, and Sonos brand surround sound throughout the house. These cabinets are custom maple along with the huge owners office also equipped with custom cabinets and desk. In addition it has a 1gig fiber internet with cat 6 and comes with blueprints. For security there is an updated alarm and surrounded with ring flood cameras. The Master bath comes with a spa tub and walk in 2 head shower and 1 rain shower. Attached is a perfect Mother-in-law or Guest living that adds an extra amount of comfort. Some other features include Travertine tile throughout the home as well as vaulted exposed cedar ceilings. The brick fireplaces inside have been updated to run off propane with the outside remaining traditional wood burning. The 3-car garage has been spray foamed along with stained concrete floors and can be used to keep your toys in as well as a workshop, game room, or home gym. Bring your fishing poles for a stocked pond with bass and bluegill feed by a flowing creek. This property is also conveniently located to Lake Martin with an excellent Airbnb history for an investment opportunity. Call me for a private tour as this property is even better in person!