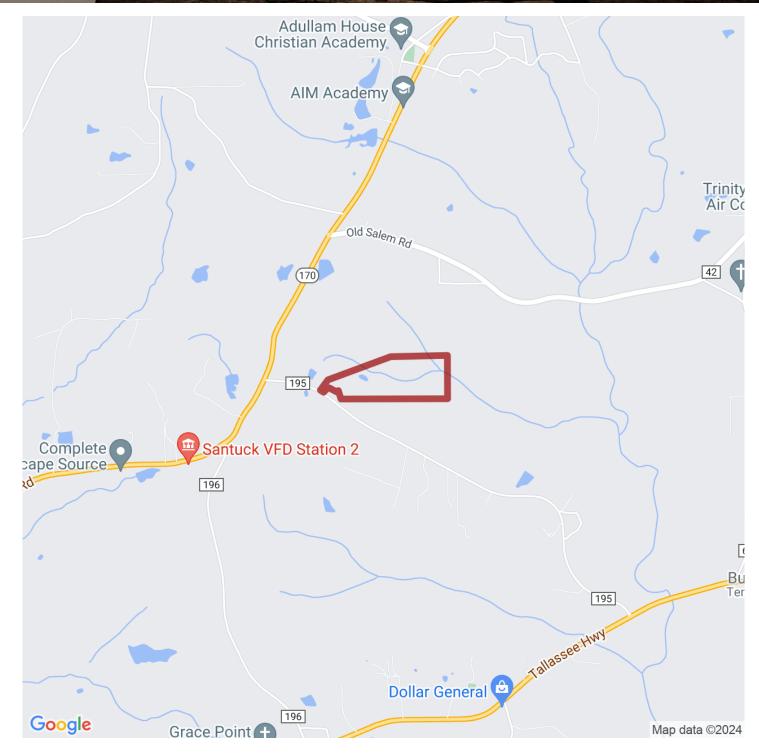

# 54+/- acres in Elmore County, Alabama

17170 314

LAND GROUP

"CONTINGENT" Take a look at this excellent 1 level home that consist of 5 bed 4 bath and 5400 +/- sqft of custom living space! Also containing 1 office, 2 dining rooms, 2 living rooms, and an excellent game room for entertaining. The outside porches that wrap around total an additional 3200sqft. This custom home sits perfectly on 54+/- acres with amazing views and loads of wildlife. Some of the features include 4 fireplaces, interior wall sound reduction, SubZero fridge, and Sonos brand surround sound throughout the house. These cabinets are custom maple along with the huge owners office also equipped with custom cabinets and desk. In addition it has a 1gig fiber internet with cat 6 and comes with blueprints. For security there is an updated alarm and surrounded with ring flood cameras. The Master bath comes with a spa tub and walk in 2 head shower and 1 rain shower. Attached is a perfect Mother-in-law or Guest living that adds an extra amount of comfort. Some other features include Travertine tile throughout the home as well as vaulted exposed cedar ceilings. The brick fireplaces inside have been updated to run off propane with the outside remaining traditional wood burning. The 3-car garage has been spray foamed along with stained concrete floors and can be used to keep your toys in as well as a workshop, game room, or home gym. Bring your fishing poles for a stocked pond with bass and bluegill feed by a flowing creek. This property is also conveniently located to Lake Martin with an excellent Airbnb history for an investment opportunity. Call me for a private tour as this property is even better in person!