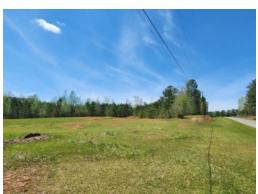

# 4+/- acres in Tallapoosa County, Alabama

Come check out this Beautiful 4+/- acres off of Oak Ridge Road in Dadeville, AL. This property could be the little mini farm you have been looking for!! It already offers an open pasture area and has small creek on the back side of the property. Trails have already been cut to ride your ranger through and around the property. Has an excellent homesite with a view! Small tracts like this do not last long, so don't wait around! Give myself or Jeffrey Hardy a call today!