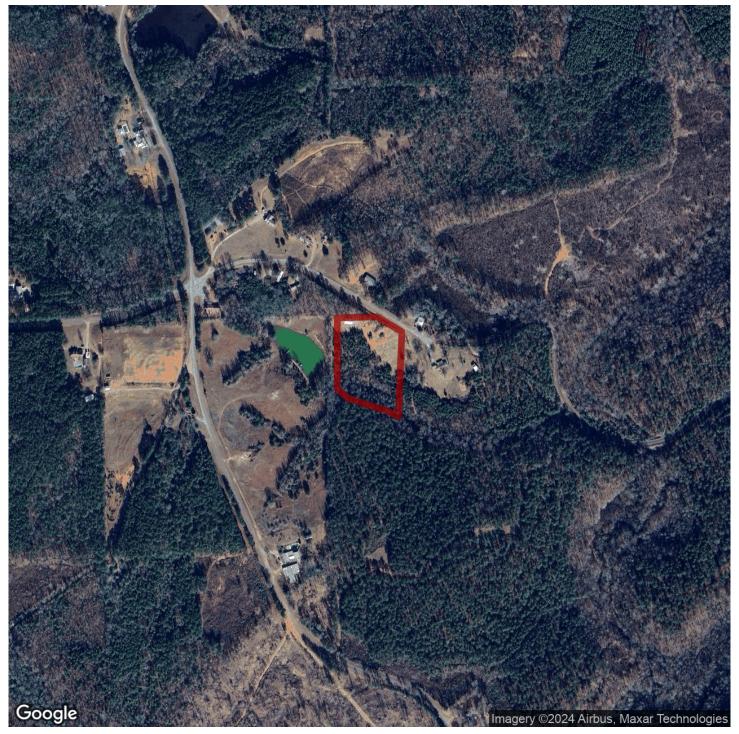

# 4+/- acres in Tallapoosa County, Alabama

Come check out this Beautiful 4+/- acres off of Oak Ridge Road in Dadeville, AL. This property could be the little mini farm you have been looking for!! It already offers an open pasture area and has small creek on the back side of the property. Trails have already been cut to ride your ranger through and around the property. Has an excellent homesite with a view! Small tracts like this do not last long, so don't wait around! Give myself or Jeffrey Hardy a call today!

### Southeastern.

52 Gardner Dairy Rd

Pay 19419e2 52 Oak Ridge Cabinet Rd **Cooo**le Map data ©2024

1-866-751-LAND