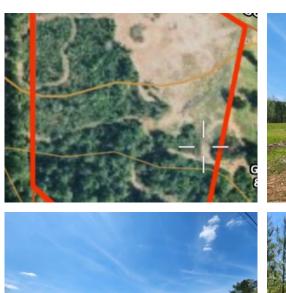

# 4+/- acres in Tallapoosa County, Alabama

Come check out this Beautiful 4+/- acres off of Oak Ridge Road in Dadeville, AL. This property could be the little mini farm you have been looking for!! It already offers an open pasture area and has small creek on the back side of the property. Trails have already been cut to ride your ranger through and around the property. Has an excellent homesite with a view! Small tracts like this do not last long, so don't wait around! Give myself or Jeffrey Hardy a call today!

### Southeastern.

52 Gardner Dairy Rd

Pay 19419e2 52 Oak Ridge Cabinet Rd **Cooo**le Map data ©2024

1-866-751-LAND