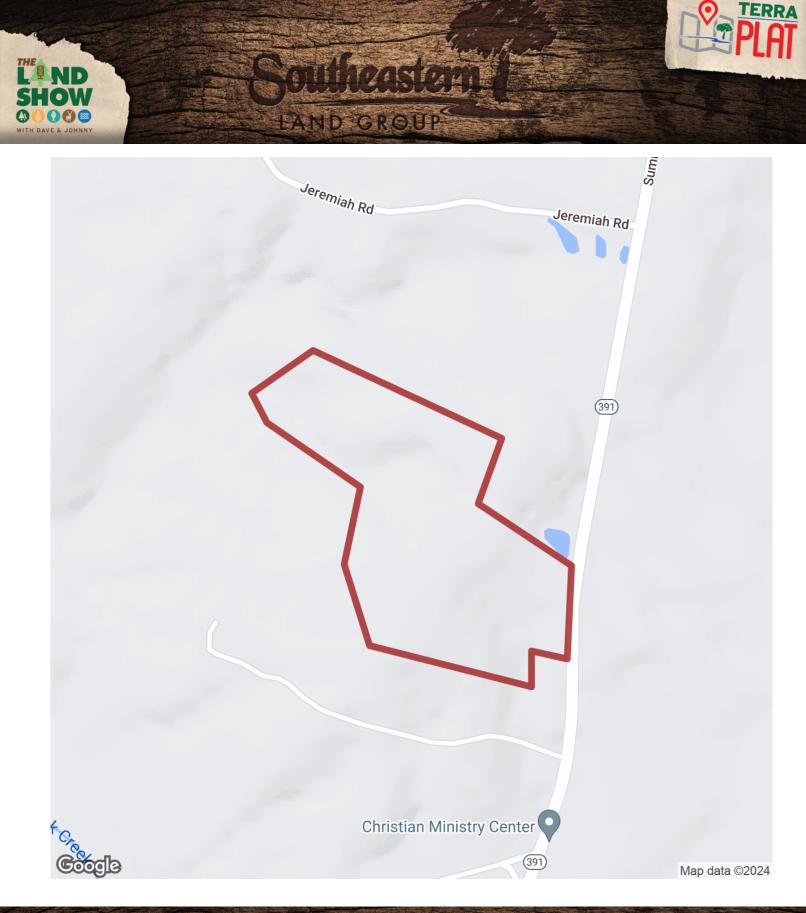

## 41.41+/- acres in Saluda County, South Carolina

176 36%

LAND GROUP

Beautiful 41.41 Acre (+/-) property located in Saluda County, SC approximately 4 miles North of Leesville, SC. Rolling fields that could be utilized for hay production or cattle. 60X30 enclosed and insulated pole barn with lean-to, power, well and small septic tank. Two small ponds on the property; top pond flows into the bottom pond. Great Recreation or Investment property.