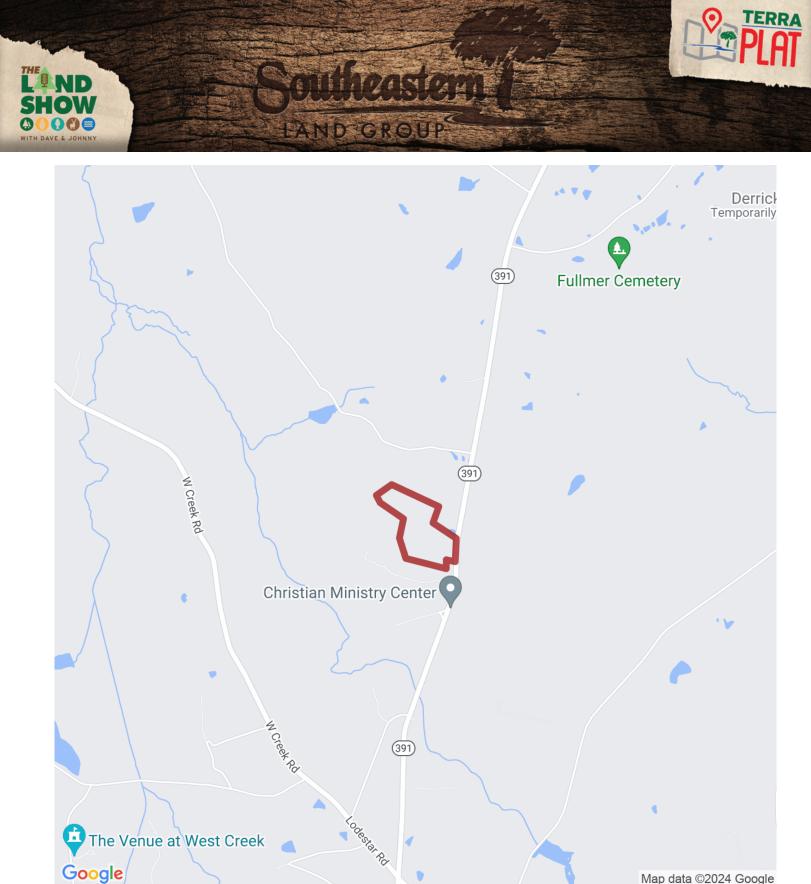

## 41.41+/- acres in Saluda County, South Carolina

176 36%

LAND GROUP

Beautiful 41.41 Acre (+/-) property located in Saluda County, SC approximately 4 miles North of Leesville, SC. Rolling fields that could be utilized for hay production or cattle. 60X30 enclosed and insulated pole barn with lean-to, power, well and small septic tank. Two small ponds on the property; top pond flows into the bottom pond. Great Recreation or Investment property.

Listing Agent: BRANDON CALDWELL (803) 429-0231

Ag/Pasture Land · \$499,000 View online at http://selg.biz/7875

1-866-751-LAND

selandgroup.com

Southeastern

TAND GROUP

1-866-751-LAND

TERRA