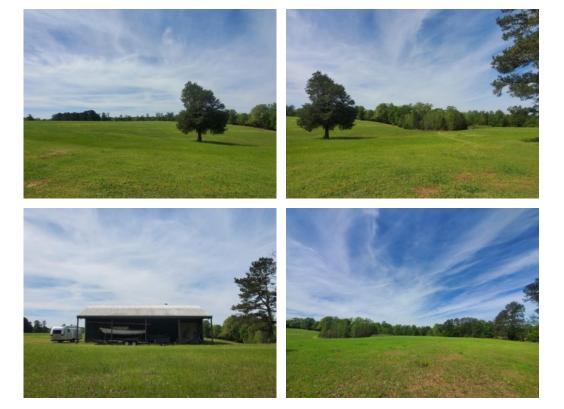

## 41.41+/- acres in Saluda County, South Carolina

176 36%

LAND GROUP

Beautiful 41.41 Acre (+/-) property located in Saluda County, SC approximately 4 miles North of Leesville, SC. Rolling fields that could be utilized for hay production or cattle. 60X30 enclosed and insulated pole barn with lean-to, power, well and small septic tank. Two small ponds on the property; top pond flows into the bottom pond. Great Recreation or Investment property.