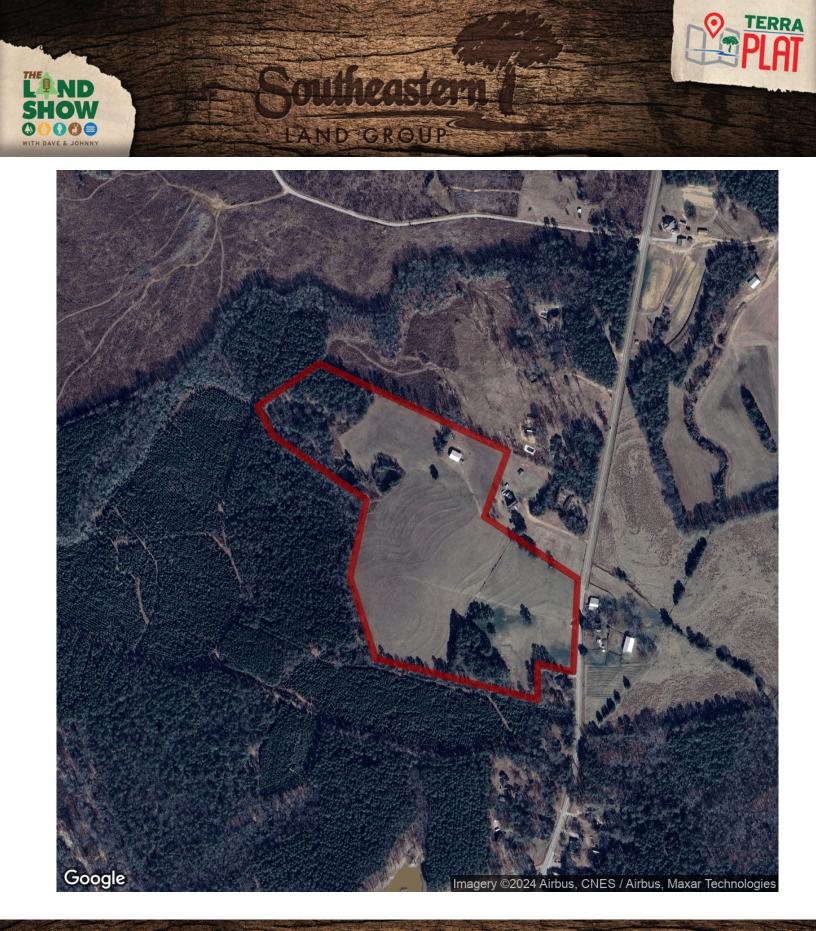

## 41.41+/- acres in Saluda County, South Carolina

176 36%

LAND GROUP

Beautiful 41.41 Acre (+/-) property located in Saluda County, SC approximately 4 miles North of Leesville, SC. Rolling fields that could be utilized for hay production or cattle. 60X30 enclosed and insulated pole barn with lean-to, power, well and small septic tank. Two small ponds on the property; top pond flows into the bottom pond. Great Recreation or Investment property.