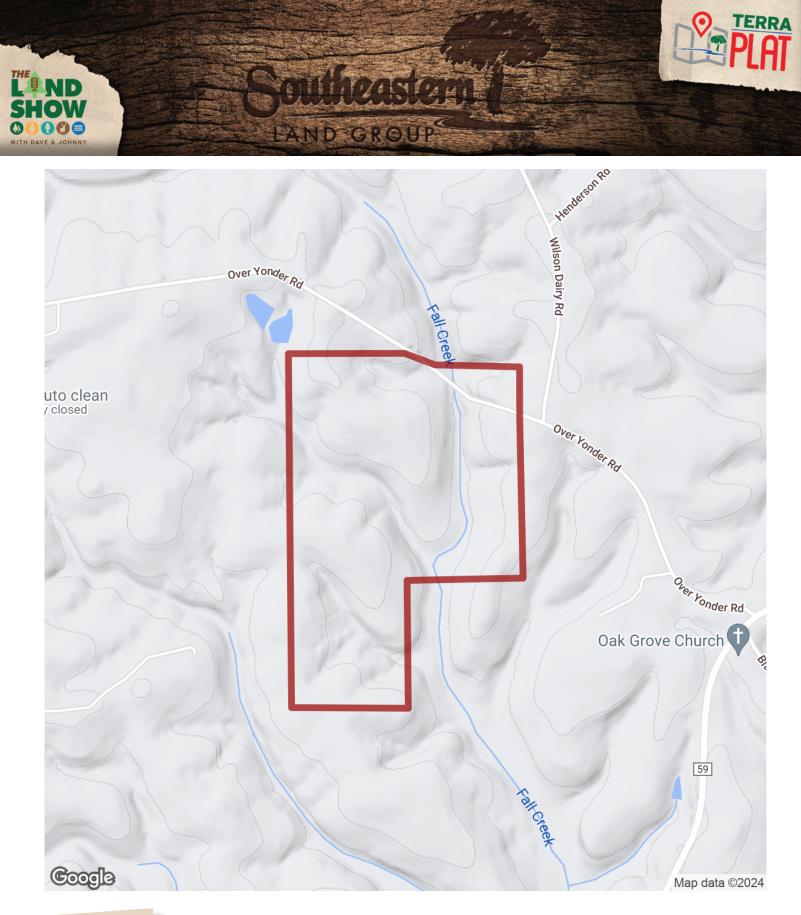

## 204+/- acres in Covington County, Alabama

204 +/- Acres located on Over Yonder Rd approximately 15 minutes west of Andalusia in Covington County, AL. The property consists primarily of pine plantation that is approximately 10 yrs old. The pine plantation makes up about 85% of the acreage with the remaining acreage in SMZs. There are 2 flowing creeks on the property and 5 food plots providing food and water for game. Power is available on the neighboring property to the east for anyone wanting to add a cabin or permanent residence. Contact Russ Walters (334-504-0851) or Rick Bourne (251-978-5455) to schedule a viewing.