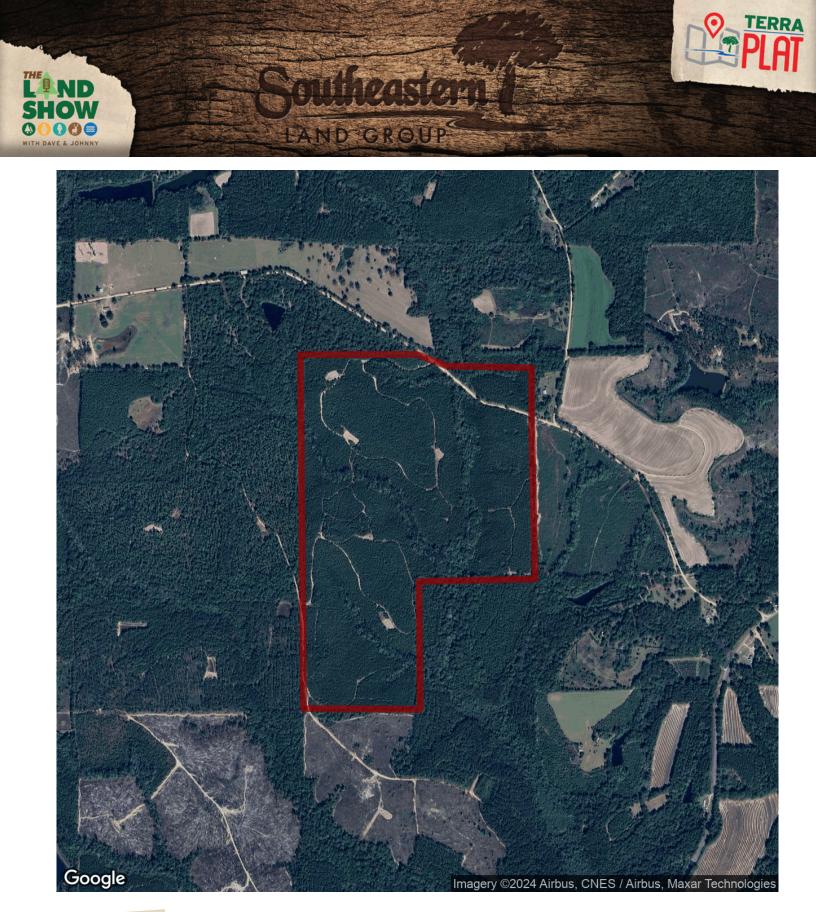

## 204+/- acres in Covington County, Alabama

204 +/- Acres located on Over Yonder Rd approximately 15 minutes west of Andalusia in Covington County, AL. The property consists primarily of pine plantation that is approximately 10 yrs old. The pine plantation makes up about 85% of the acreage with the remaining acreage in SMZs. There are 2 flowing creeks on the property and 5 food plots providing food and water for game. Power is available on the neighboring property to the east for anyone wanting to add a cabin or permanent residence. Contact Russ Walters (334-504-0851) or Rick Bourne (251-978-5455) to schedule a viewing.