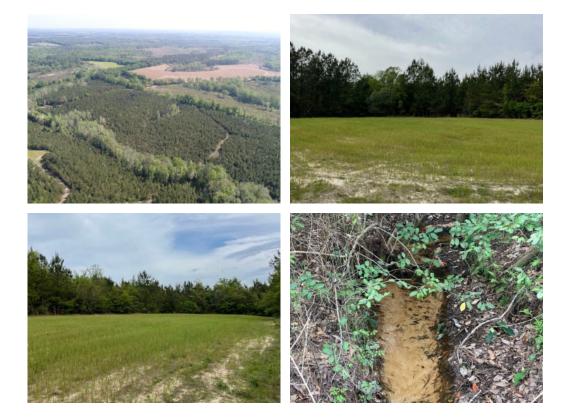

## 204+/- acres in Covington County, Alabama

204 +/- Acres located on Over Yonder Rd approximately 15 minutes west of Andalusia in Covington County, AL. The property consists primarily of pine plantation that is approximately 10 yrs old. The pine plantation makes up about 85% of the acreage with the remaining acreage in SMZs. There are 2 flowing creeks on the property and 5 food plots providing food and water for game. Power is available on the neighboring property to the east for anyone wanting to add a cabin or permanent residence. Contact Russ Walters (334-504-0851) or Rick Bourne (251-978-5455) to schedule a viewing.