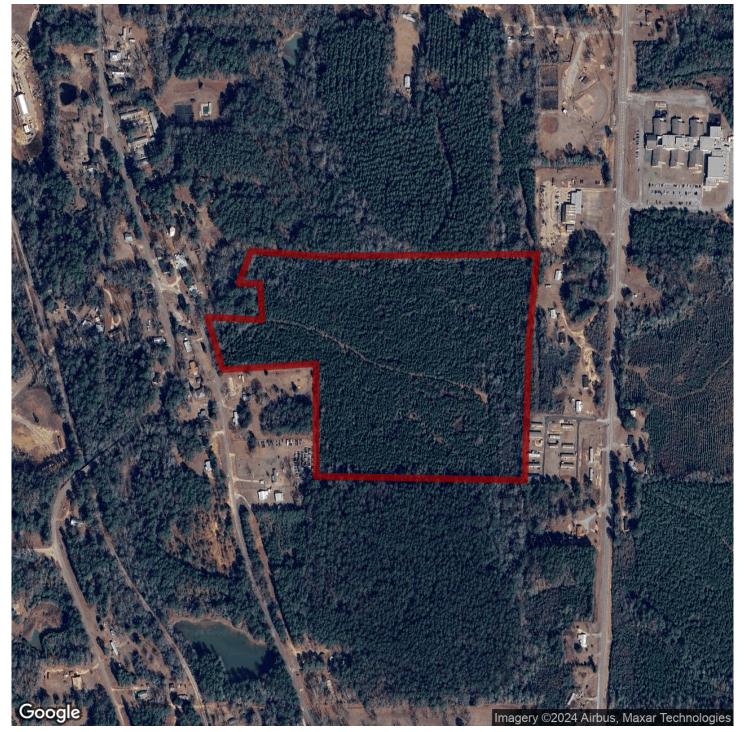

# 46+/- acres in Butler County, Alabama

Sold.....46+/- acres located in Georgiana, AL. The property is located along Veneer Mill Rd just South of Georgiana. Over 90% of the tract was planted in loblolly pine in 2017. A small creek runs through the East side of the property. The soils consist of mostly Luverne Sandy Loam.