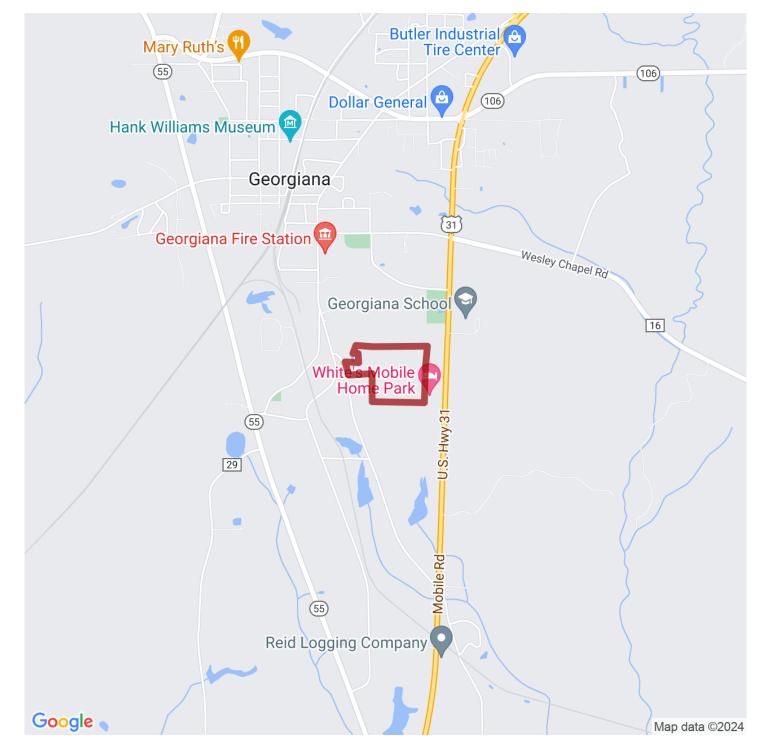

# 46+/- acres in Butler County, Alabama

Sold.....46+/- acres located in Georgiana, AL. The property is located along Veneer Mill Rd just South of Georgiana. Over 90% of the tract was planted in loblolly pine in 2017. A small creek runs through the East side of the property. The soils consist of mostly Luverne Sandy Loam.