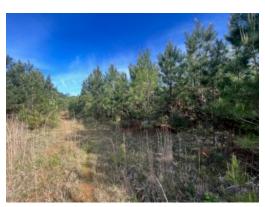

# 46+/- acres in Butler County, Alabama

Sold.....46+/- acres located in Georgiana, AL. The property is located along Veneer Mill Rd just South of Georgiana. Over 90% of the tract was planted in loblolly pine in 2017. A small creek runs through the East side of the property. The soils consist of mostly Luverne Sandy Loam.