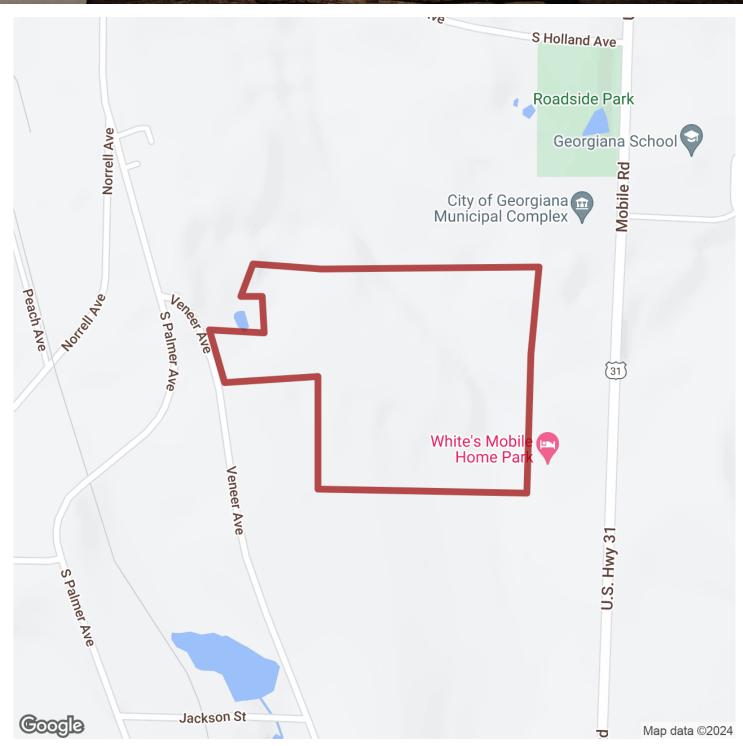

# 46+/- acres in Butler County, Alabama

Sold.....46+/- acres located in Georgiana, AL. The property is located along Veneer Mill Rd just South of Georgiana. Over 90% of the tract was planted in loblolly pine in 2017. A small creek runs through the East side of the property. The soils consist of mostly Luverne Sandy Loam.