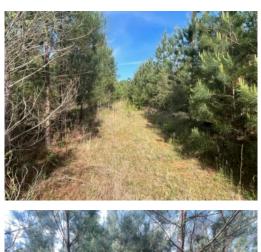

# 46+/- acres in Butler County, Alabama

Sold.....46+/- acres located in Georgiana, AL. The property is located along Veneer Mill Rd just South of Georgiana. Over 90% of the tract was planted in loblolly pine in 2017. A small creek runs through the East side of the property. The soils consist of mostly Luverne Sandy Loam.