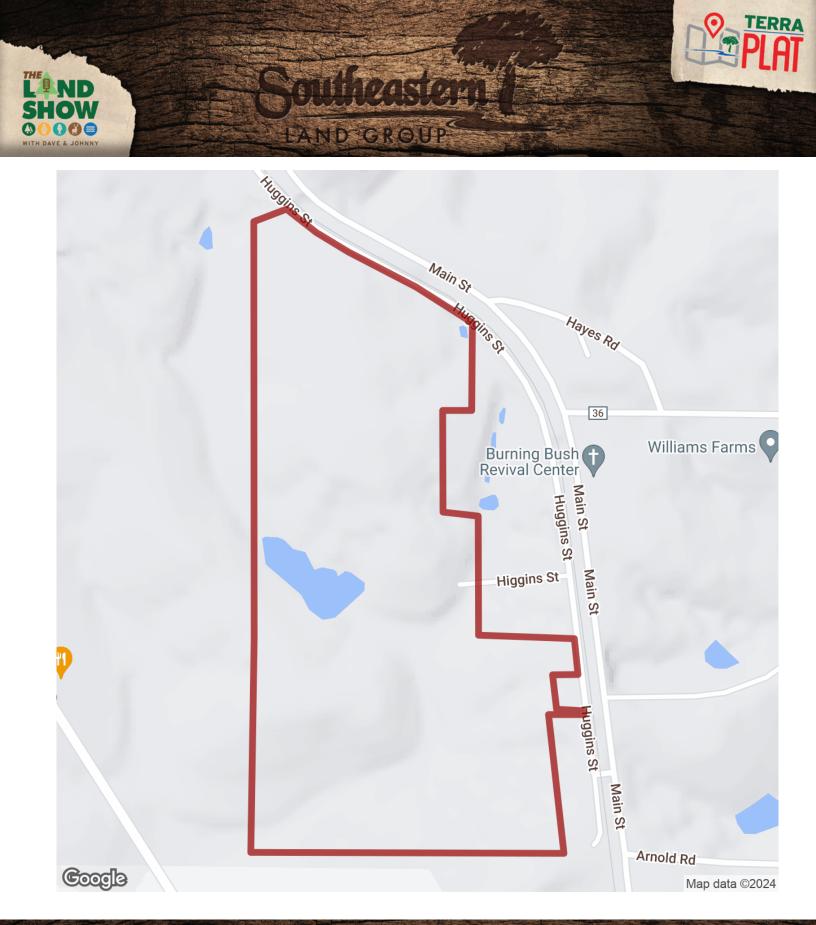

# 43+/- acres in Butler County, Alabama

Clear View Farm – Two MEGA House Farm in Butler Co., AL

Clear View Farm is a two MEGA House Broiler Farm located in Butler County, AL near the town of McKenzie. The farm has 43+/- acres..

The farm formerly grew for Koch Foods' Montgomery complex. Koch Foods will entertain placing birds on the farm in the two 66×600 houses. There are 8 40×500 houses that can be sold for salvage or used for storage. These houses have many parts and components that can be sold and reused in another capacity.