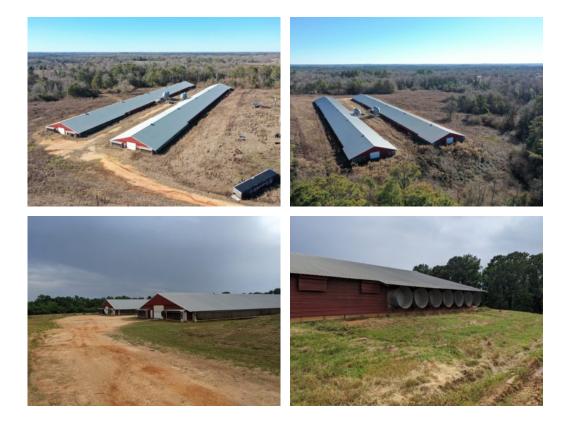

# 43+/- acres in Butler County, Alabama

Clear View Farm – Two MEGA House Farm in Butler Co., AL

Clear View Farm is a two MEGA House Broiler Farm located in Butler County, AL near the town of McKenzie. The farm has 43+/- acres..

The farm formerly grew for Koch Foods' Montgomery complex. Koch Foods will entertain placing birds on the farm in the two 66×600 houses. There are 8 40×500 houses that can be sold for salvage or used for storage. These houses have many parts and components that can be sold and reused in another capacity.

The two MEGA Houses have the following equipment:

Choretronics 2 Controllers ChoreTime Feed lines LP gas Diesel Generator Two Litter sheds Required Updates Quote \$135,000 plus driveway and gravel repairs. The price of the farm reflects this and allows the buyer to pay for these updates after closing.