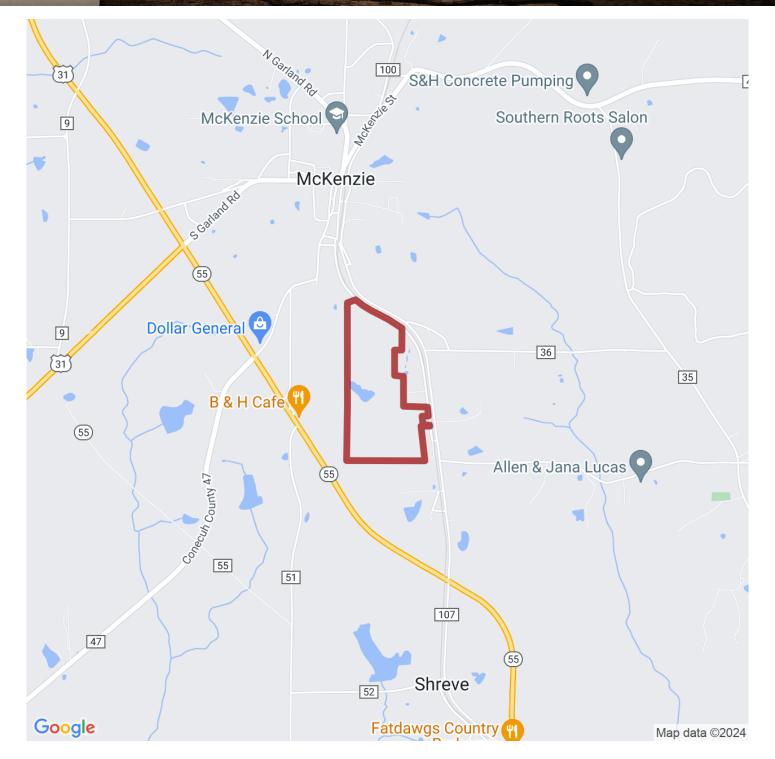

# 43+/- acres in Butler County, Alabama

Clear View Farm – Two MEGA House Farm in Butler Co., AL

Clear View Farm is a two MEGA House Broiler Farm located in Butler County, AL near the town of McKenzie. The farm has 43+/- acres..