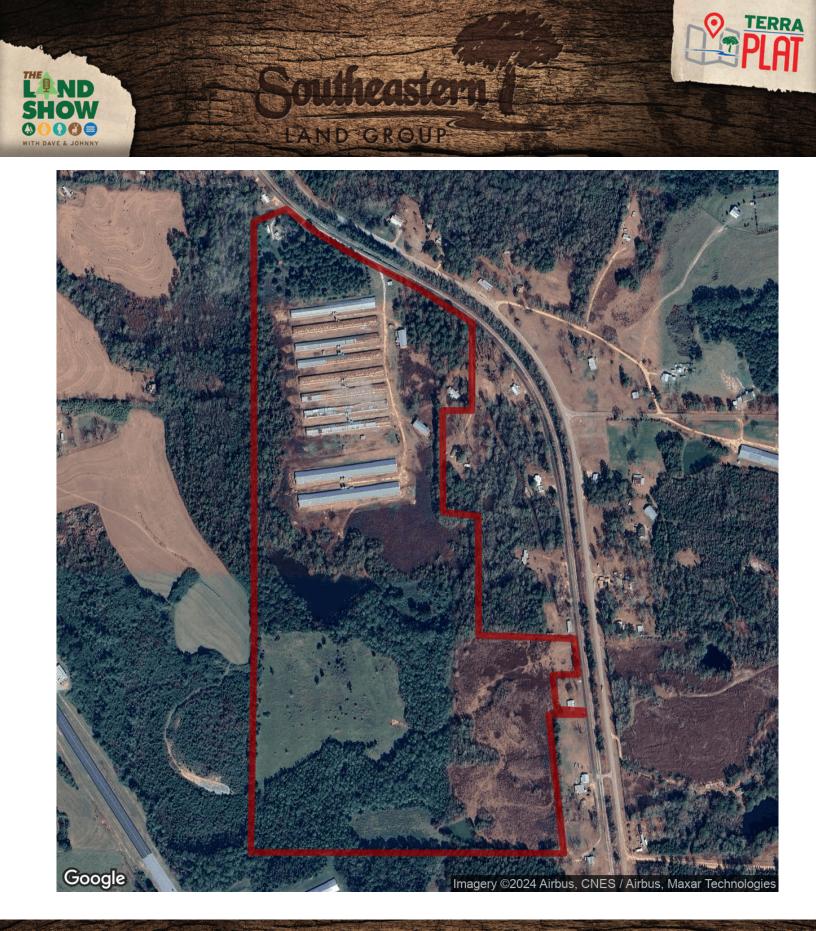

# 43+/- acres in Butler County, Alabama

Clear View Farm – Two MEGA House Farm in Butler Co., AL

Clear View Farm is a two MEGA House Broiler Farm located in Butler County, AL near the town of McKenzie. The farm has 43+/- acres..

The farm formerly grew for Koch Foods' Montgomery complex. Koch Foods will entertain placing birds on the farm in the two 66×600 houses. There are 8 40×500 houses that can be sold for salvage or used for storage. These houses have many parts and components that can be sold and reused in another capacity.