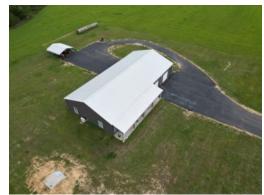

# 3+/- acres in DeKalb County, Alabama

This custom built Barndominium is located in Geraldine on Sand Mountain in the Heart of Northeast Alabama. The home is 1600 sq. ft., 3 years old and like new. It offers 3 nice size bedrooms 2 of which have walk in closets and 2 baths. The floor plan has an open living, dining and kitchen area with vaulted ceiling. There are real wood doors throughout all doors are 36" for handicap accessibility and the ceilings are tongue and grove. The home was built to be energy efficient, exterior walls have spray foam insulation and the interior walls are also insulated, it also has energy efficient AC and Heating. The garage/shop is 40x40 with 4 roll up doors to drive through and has 220 hook up for a welder. The driveway and parking area is all paved. The land is all open and level with plenty of room for some horses, a barn and a large garden. There is already a storm shelter in place. The location is great to take advantage of all the outdoor activities available in Northeast AL. Located 15 minutes from Guntersville State Park, an hour from Huntsville, just over an hour from Chattanooga and less than an 1 1/2 hours from Birmingham. Shown strictly by appointment only with at least 24 hours notice.