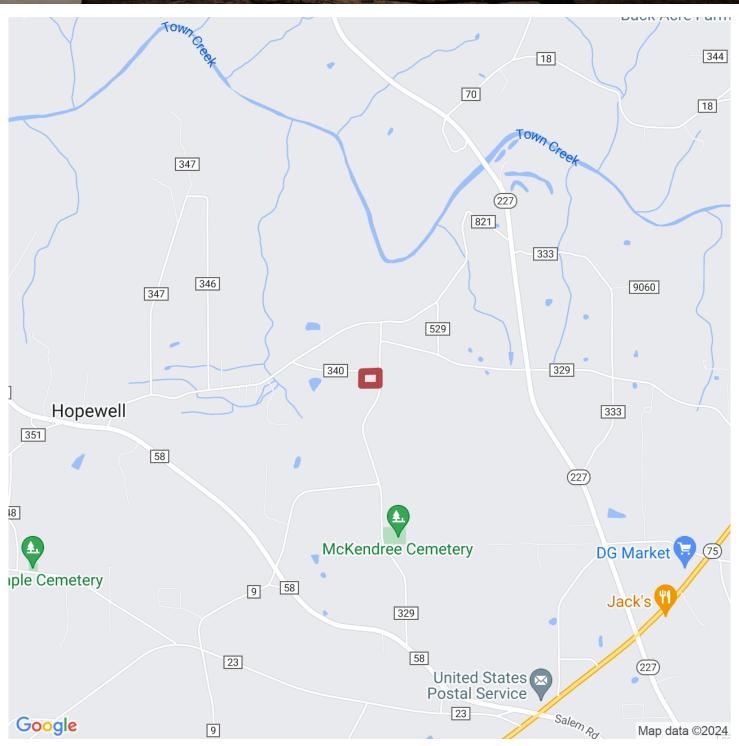

# 3+/- acres in DeKalb County, Alabama

This custom built Barndominium is located in Geraldine on Sand Mountain in the Heart of Northeast Alabama. The home is 1600 sq. ft., 3 years old and like new. It offers 3 nice size bedrooms 2 of which have walk in closets and 2 baths. The floor plan has an open living, dining and kitchen area with vaulted ceiling. There are real wood doors throughout all doors are 36" for handicap accessibility and the ceilings are tongue and grove. The home was built to be energy efficient, exterior walls have spray foam insulation and the interior walls are also insulated, it also has energy efficient AC and Heating. The garage/shop is 40x40 with 4 roll up doors to drive through and has 220 hook up for a welder. The driveway and parking area is all paved. The land is all open and level with plenty of room for some horses, a barn and a large garden. There is already a storm shelter in place. The location is great to take advantage of all the outdoor activities available in Northeast AL. Located 15 minutes from Guntersville State Park, an hour from Huntsville, just over an hour from Chattanooga and less than an 1 1/2 hours from Birmingham. Shown strictly by appointment only with at least 24 hours notice.