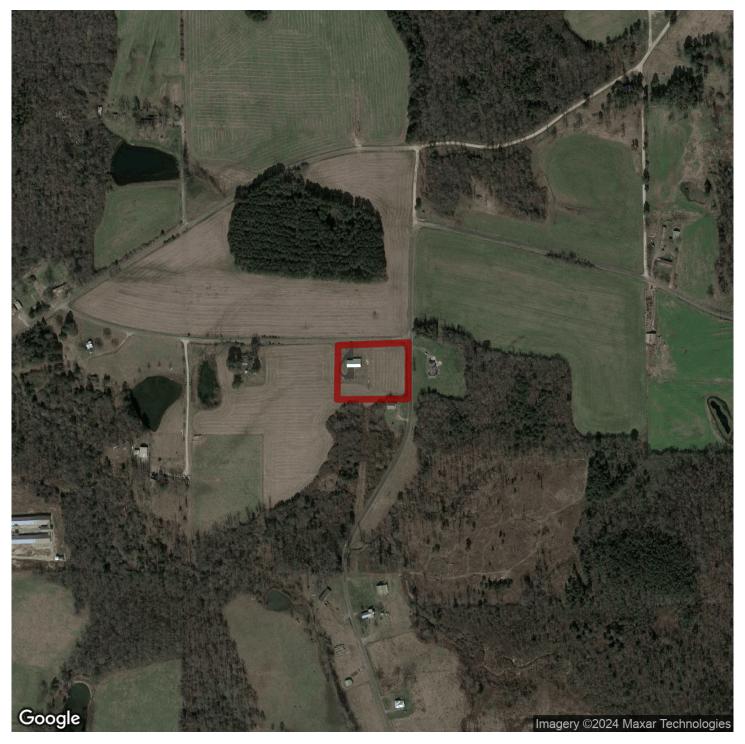

# 3+/- acres in DeKalb County, Alabama

This custom built Barndominium is located in Geraldine on Sand Mountain in the Heart of Northeast Alabama. The home is 1600 sq. ft., 3 years old and like new. It offers 3 nice size bedrooms 2 of which have walk in closets and 2 baths. The floor plan has an open living, dining and kitchen area with vaulted ceiling. There are real wood doors throughout all doors are 36" for handicap accessibility and the ceilings are tongue and grove. The home was built to be energy efficient, exterior walls have spray foam insulation and the interior walls are also insulated, it also has energy efficient AC and Heating. The garage/shop is 40x40 with 4 roll up doors to drive through and has 220 hook up for a welder. The driveway and parking area is all paved. The land is all open and level with plenty of room for some horses, a barn and a large garden. There is already a storm shelter in place. The location is great to take advantage of all the outdoor activities available in Northeast AL. Located 15 minutes from Guntersville State Park, an hour from Huntsville, just over an hour from Chattanooga and less than an 1 1/2 hours from Birmingham. Shown strictly by appointment only with at least 24 hours notice.