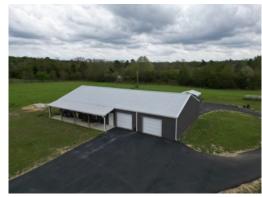

# 3+/- acres in DeKalb County, Alabama

This custom built Barndominium is located in Geraldine on Sand Mountain in the Heart of Northeast Alabama. The home is 1600 sq. ft., 3 years old and like new. It offers 3 nice size bedrooms 2 of which have walk in closets and 2 baths. The floor plan has an open living, dining and kitchen area with vaulted ceiling. There are real wood doors throughout all doors are 36" for handicap accessibility and the ceilings are tongue and grove. The home was built to be energy efficient, exterior walls have spray foam insulation and the interior walls are also insulated, it also has energy efficient AC and Heating. The garage/shop is 40x40 with 4 roll up doors to drive through and has 220 hook up for a welder. The driveway and parking area is all paved. The land is all open and level with plenty of room for some horses, a barn and a large garden. There is already a storm shelter in place. The location is great to take advantage of all the outdoor activities available in Northeast AL. Located 15 minutes from Guntersville State Park, an hour from Huntsville, just over an hour from Chattanooga and less than an 1 1/2 hours from Birmingham. Shown strictly by appointment only with at least 24 hours notice.