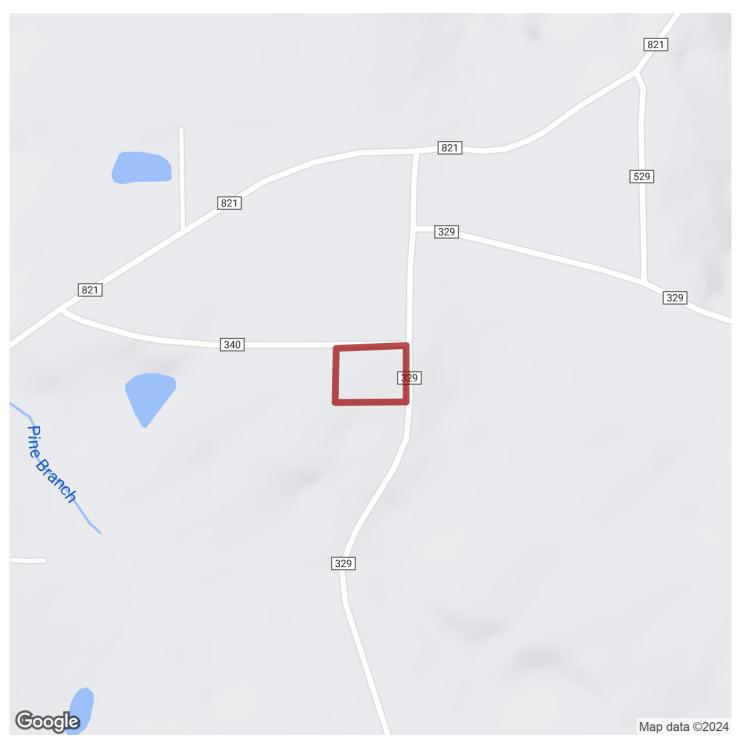

# 3+/- acres in DeKalb County, Alabama

This custom built Barndominium is located in Geraldine on Sand Mountain in the Heart of Northeast Alabama. The home is 1600 sq. ft., 3 years old and like new. It offers 3 nice size bedrooms 2 of which have walk in closets and 2 baths. The floor plan has an open living, dining and kitchen area with vaulted ceiling. There are real wood doors throughout all doors are 36" for handicap accessibility and the ceilings are tongue and grove. The home was built to be energy efficient, exterior walls have spray foam insulation and the interior walls are also insulated, it also has energy efficient AC and Heating. The garage/shop is 40x40 with 4 roll up doors to drive through and has 220 hook up for a welder. The driveway and parking area is all paved. The land is all open and level with plenty of room for some horses, a barn and a large garden. There is already a storm shelter in place. The location is great to take advantage of all the outdoor activities available in Northeast AL. Located 15 minutes from Guntersville State Park, an hour from Huntsville, just over an hour from Chattanooga and less than an 1 1/2 hours from Birmingham. Shown strictly by appointment only with at least 24 hours notice.