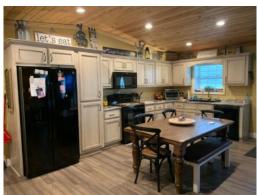

# 3+/- acres in DeKalb County, Alabama

This custom built Barndominium is located in Geraldine on Sand Mountain in the Heart of Northeast Alabama. The home is 1600 sq. ft., 3 years old and like new. It offers 3 nice size bedrooms 2 of which have walk in closets and 2 baths. The floor plan has an open living, dining and kitchen area with vaulted ceiling. There are real wood doors throughout all doors are 36" for handicap accessibility and the ceilings are tongue and grove. The home was built to be energy efficient, exterior walls have spray foam insulation and the interior walls are also insulated, it also has energy efficient AC and Heating. The garage/shop is 40x40 with 4 roll up doors to drive through and has 220 hook up for a welder. The driveway and parking area is all paved. The land is all open and level with plenty of room for some horses, a barn and a large garden. There is already a storm shelter in place. The location is great to take advantage of all the outdoor activities available in Northeast AL. Located 15 minutes from Guntersville State Park, an hour from Huntsville, just over an hour from Chattanooga and less than an 1 1/2 hours from Birmingham. Shown strictly by appointment only with at least 24 hours notice.