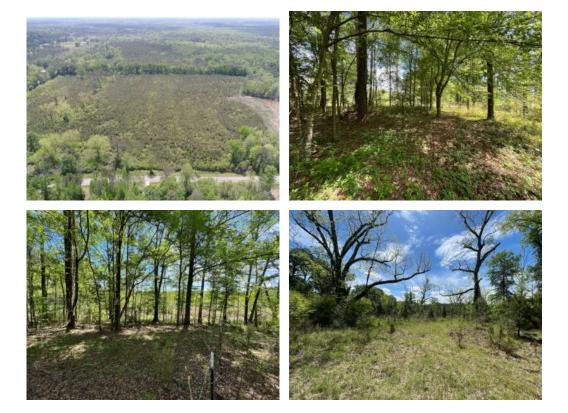

## 50+/- acres in Butler County, Alabama

Pending....50+/- acres that joins the city limits of Greenville, AL. The property features paved frontage on two roads. Approximately 1500 ft along Aztec Rd and 1700 ft along Kolb City Rd. Most of the tract is located outside the city limits of Greenville but there is a small corner lot at the Aztec and Kolb City intersection that is inside the city limits. There is an old homesite located along Kolb City Rd that has Alabama Power service. The home site overlooks an old pond that need some dam work but could be repaired. The remainder of the tract is planted in loblolly pine approximately 7-8 years old. Large landowners border the property to the South. The property is very convenient to the Industrial Park. Please call Rick Bourne to schedule a showing 251-978-5455.