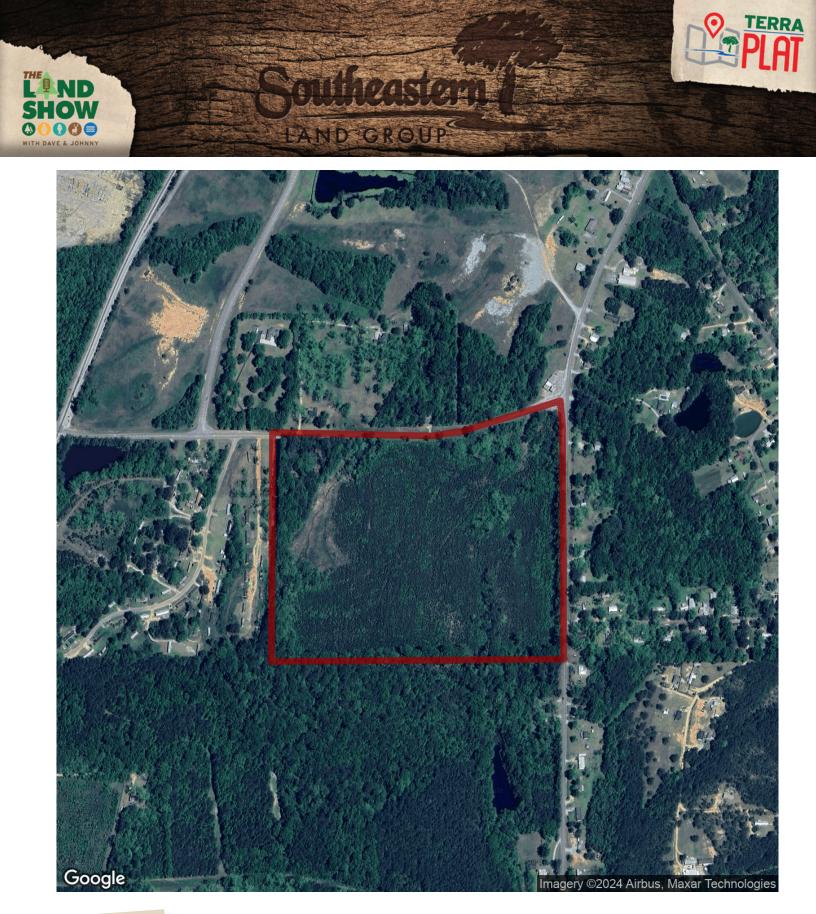

## 50+/- acres in Butler County, Alabama

Pending....50+/- acres that joins the city limits of Greenville, AL. The property features paved frontage on two roads. Approximately 1500 ft along Aztec Rd and 1700 ft along Kolb City Rd. Most of the tract is located outside the city limits of Greenville but there is a small corner lot at the Aztec and Kolb City intersection that is inside the city limits. There is an old homesite located along Kolb City Rd that has Alabama Power service. The home site overlooks an old pond that need some dam work but could be repaired. The remainder of the tract is planted in loblolly pine approximately 7-8 years old. Large landowners border the property to the South. The property is very convenient to the Industrial Park. Please call Rick Bourne to schedule a showing 251-978-5455.