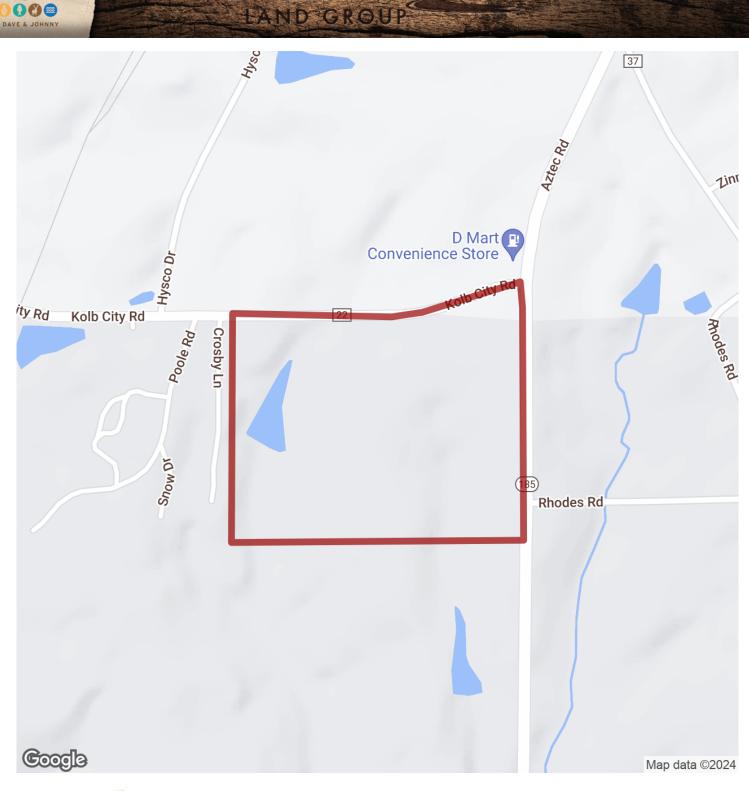

## 50+/- acres in Butler County, Alabama

Pending....50+/- acres that joins the city limits of Greenville, AL. The property features paved frontage on two roads. Approximately 1500 ft along Aztec Rd and 1700 ft along Kolb City Rd. Most of the tract is located outside the city limits of Greenville but there is a small corner lot at the Aztec and Kolb City intersection that is inside the city limits. There is an old homesite located along Kolb City Rd that has Alabama Power service. The home site overlooks an old pond that need some dam work but could be repaired. The remainder of the tract is planted in loblolly pine approximately 7-8 years old. Large landowners border the property to the South. The property is very convenient to the Industrial Park. Please call Rick Bourne to schedule a showing 251-978-5455.