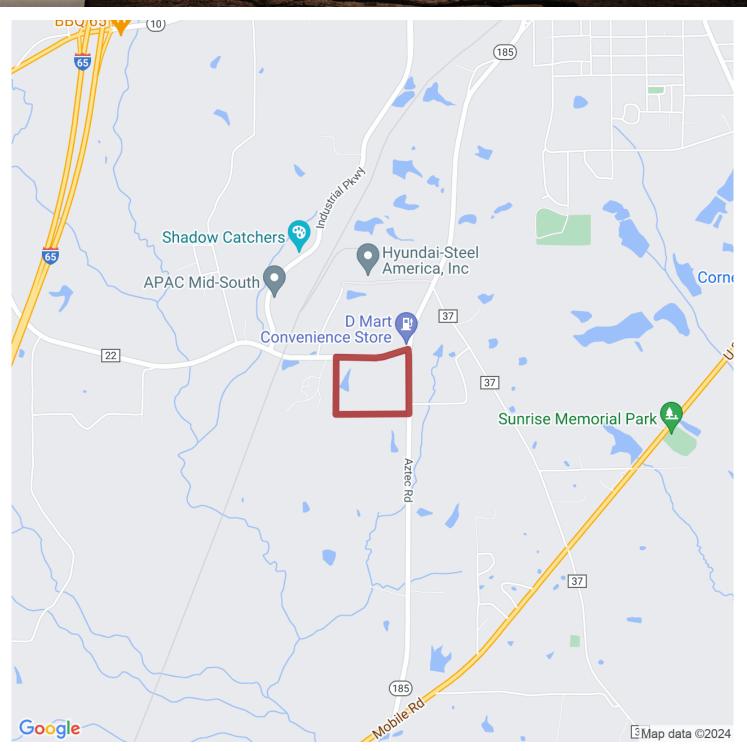

## 50+/- acres in Butler County, Alabama

Pending....50+/- acres that joins the city limits of Greenville, AL. The property features paved frontage on two roads. Approximately 1500 ft along Aztec Rd and 1700 ft along Kolb City Rd. Most of the tract is located outside the city limits of Greenville but there is a small corner lot at the Aztec and Kolb City intersection that is inside the city limits. There is an old homesite located along Kolb City Rd that has Alabama Power service. The home site overlooks an old pond that need some dam work but could be repaired. The remainder of the tract is planted in loblolly pine approximately 7-8 years old. Large landowners border the property to the South. The property is very convenient to the Industrial Park. Please call Rick Bourne to schedule a showing 251-978-5455.