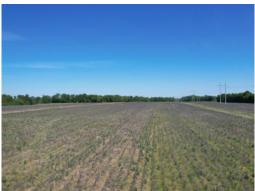

# 225+/- acres in Autauga County, Alabama

225 acres +/- of land for sale near the Pine Level / Deatsville community of Autauga County,

**Alabama.** This property offers approximately 43 acres of open land that has been leased to a local farmer for row cropping in the past, but has potential for residential development in the future. There are several new residential developments in the immediate area. The northern portion of the land is heavily wooded, and has been leased for hunting in the past. The timber on the property consists of approximately 100 acres of loblolly pines that were planted in ~1998, and has been thinnned once. There are approximately 30 acres of longleaf pines that were planted in ~2006. The balance of the timberland is mixed hardwoods and pines. The land offers some great habitat for deer and turkey hunting. A large Alabama Power 230KV powerline easement runs through the land. The eastern ege of the property is the Elmore County line. The property is zoned for Autauga County schools. Several streams and creeks flow through the tract.