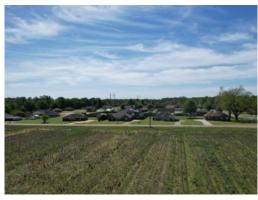

# 225+/- acres in Autauga County, Alabama

225 acres +/- of land for sale near the Pine Level / Deatsville community of Autauga County,

**Alabama.** This property offers approximately 43 acres of open land that has been leased to a local farmer for row cropping in the past, but has potential for residential development in the future. There are several new residential developments in the immediate area. The northern portion of the land is heavily wooded, and has been leased for hunting in the past. The timber on the property consists of approximately 100 acres of loblolly pines that were planted in ~1998, and has been thinnned once. There are approximately 30 acres of longleaf pines that were planted in ~2006. The balance of the timberland is mixed hardwoods and pines. The land offers some great habitat for deer and turkey hunting. A large Alabama Power 230KV powerline easement runs through the land. The eastern ege of the property is the Elmore County line. The property is zoned for Autauga County schools. Several streams and creeks flow through the tract.

**Location-** The property is located on Autauga County Road 40 in Pine Level and Deatsville, in Autauga County, Alabama. This land is easily accessible to nearby cities. Prattville is located 11 miles to the southwest, Wetumpka is 15 miles to the east, Montgomery is 21 miles south, and Clanton is 30 miles north. Showings of this property are by appointment only please, so contact Scott Mills or Jonathan Goode to arrange your showing today.