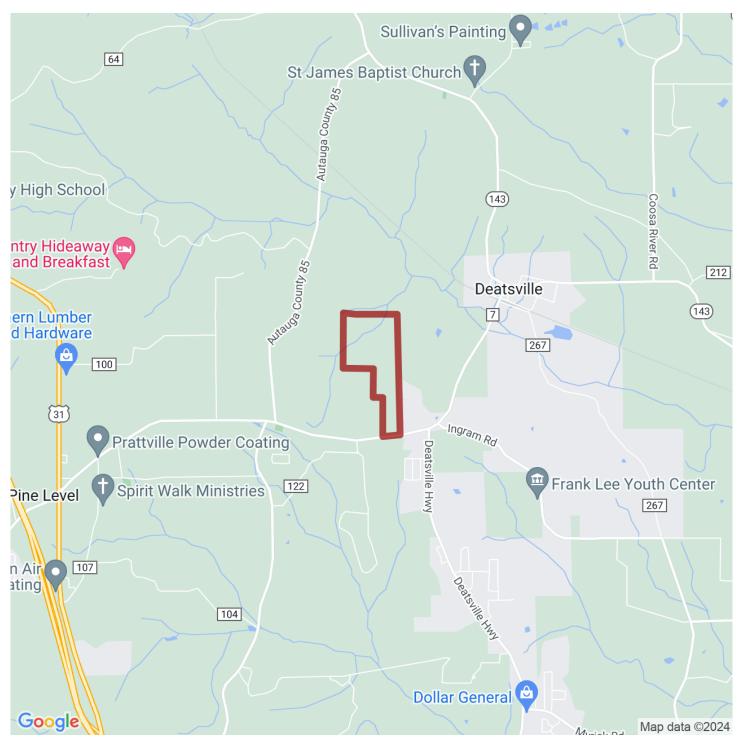

**Location-** The property is located on Autauga County Road 40 in Pine Level and Deatsville, in Autauga County, Alabama. This land is easily accessible to nearby cities. Prattville is located 11 miles to the southwest, Wetumpka is 15 miles to the east, Montgomery is 21 miles south, and Clanton is 30 miles north. Showings of this property are by appointment only please, so contact Scott Mills or Jonathan Goode to arrange your showing today.