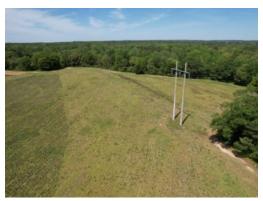

# 225+/- acres in Autauga County, Alabama

225 acres +/- of land for sale near the Pine Level / Deatsville community of Autauga County,

**Alabama.** This property offers approximately 43 acres of open land that has been leased to a local farmer for row cropping in the past, but has potential for residential development in the future. There are several new residential developments in the immediate area. The northern portion of the land is heavily wooded, and has been leased for hunting in the past. The timber on the property consists of approximately 100 acres of loblolly pines that were planted in ~1998, and has been thinnned once. There are approximately 30 acres of longleaf pines that were planted in ~2006. The balance of the timberland is mixed hardwoods and pines. The land offers some great habitat for deer and turkey hunting. A large Alabama Power 230KV powerline easement runs through the land. The eastern ege of the property is the Elmore County line. The property is zoned for Autauga County schools. Several streams and creeks flow through the tract.