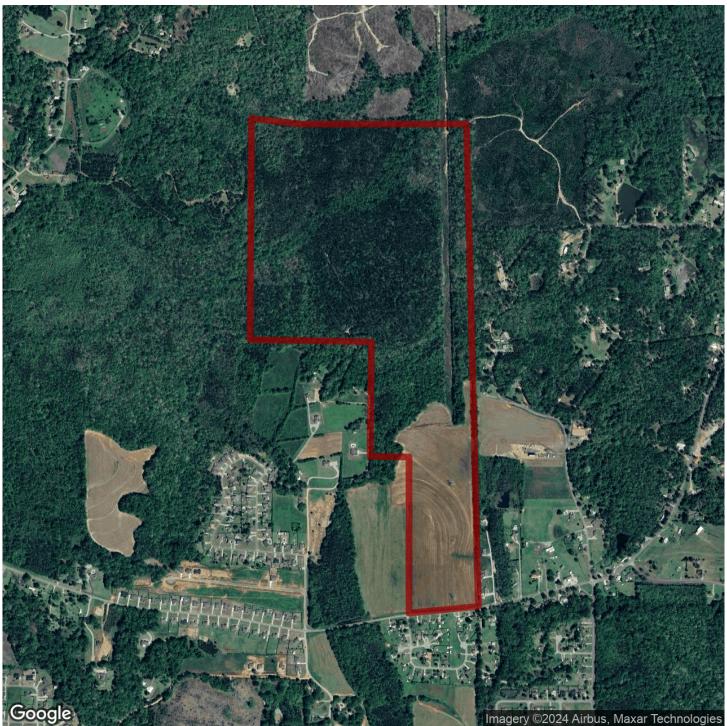

# 225+/- acres in Autauga County, Alabama

225 acres +/- of land for sale near the Pine Level / Deatsville community of Autauga County,

**Alabama.** This property offers approximately 43 acres of open land that has been leased to a local farmer for row cropping in the past, but has potential for residential development in the future. There are several new residential developments in the immediate area. The northern portion of the land is heavily wooded, and has been leased for hunting in the past. The timber on the property consists of approximately 100 acres of loblolly pines that were planted in ~1998, and has been thinnned once. There are approximately 30 acres of longleaf pines that were planted in ~2006. The balance of the timberland is mixed hardwoods and pines. The land offers some great habitat for deer and turkey hunting. A large Alabama Power 230KV powerline easement runs through the land. The eastern ege of the property is the Elmore County line. The property is zoned for Autauga County schools. Several streams and creeks flow through the tract.

**Legal:** The property consists of 4 tax parcels, and is located in Township 19N, Range 16E, Sections 25 and 36. The Autauga County Tax Parcel ID#'s are ID# 09-07-25-0-000-001.000, 09-07-26-0-000-001.000, 09-07-25-0-000-003.000, and 09-07-36-0-000-001.001. Property taxes for 2022 were approximately \$282.50.

**Location-** The property is located on Autauga County Road 40 in Pine Level and Deatsville, in Autauga County, Alabama. This land is easily accessible to nearby cities. Prattville is located 11 miles to the southwest, Wetumpka is 15 miles to the east, Montgomery is 21 miles south, and Clanton is 30 miles north. Showings of this property are by appointment only please, so contact Scott Mills or Jonathan Goode to arrange your showing today.