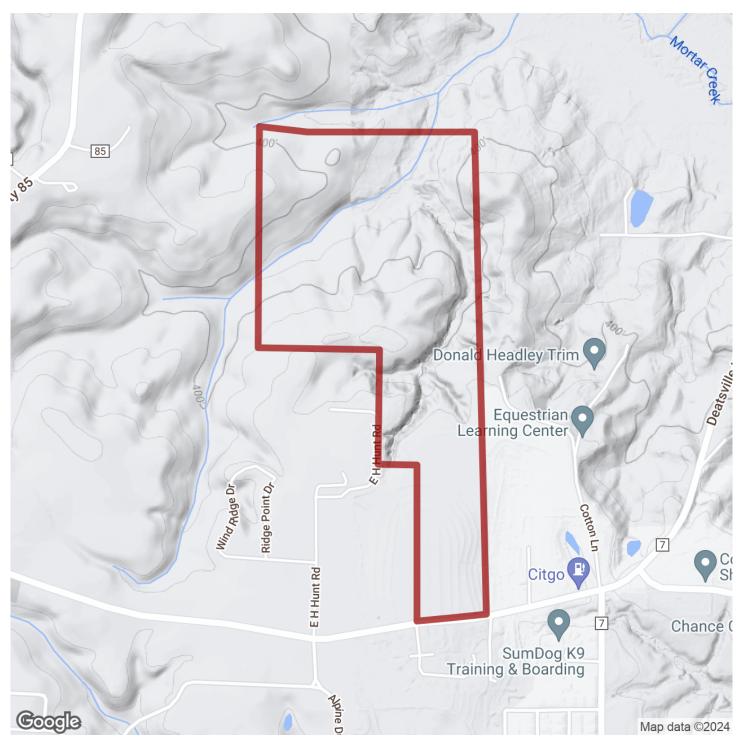

# 225+/- acres in Autauga County, Alabama

225 acres +/- of land for sale near the Pine Level / Deatsville community of Autauga County,

**Alabama.** This property offers approximately 43 acres of open land that has been leased to a local farmer for row cropping in the past, but has potential for residential development in the future. There are several new residential developments in the immediate area. The northern portion of the land is heavily wooded, and has been leased for hunting in the past. The timber on the property consists of approximately 100 acres of loblolly pines that were planted in ~1998, and has been thinnned once. There are approximately 30 acres of longleaf pines that were planted in ~2006. The balance of the timberland is mixed hardwoods and pines. The land offers some great habitat for deer and turkey hunting. A large Alabama Power 230KV powerline easement runs through the land. The eastern ege of the property is the Elmore County line. The property is zoned for Autauga County schools. Several streams and creeks flow through the tract.

**Location-** The property is located on Autauga County Road 40 in Pine Level and Deatsville, in Autauga County, Alabama. This land is easily accessible to nearby cities. Prattville is located 11 miles to the southwest, Wetumpka is 15 miles to the east, Montgomery is 21 miles south, and Clanton is 30 miles north. Showings of this property are by appointment only please, so contact Scott Mills or Jonathan Goode to arrange your showing today.