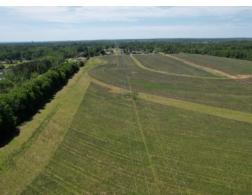

# 225+/- acres in Autauga County, Alabama

225 acres +/- of land for sale near the Pine Level / Deatsville community of Autauga County,

**Alabama.** This property offers approximately 43 acres of open land that has been leased to a local farmer for row cropping in the past, but has potential for residential development in the future. There are several new residential developments in the immediate area. The northern portion of the land is heavily wooded, and has been leased for hunting in the past. The timber on the property consists of approximately 100 acres of loblolly pines that were planted in ~1998, and has been thinnned once. There are approximately 30 acres of longleaf pines that were planted in ~2006. The balance of the timberland is mixed hardwoods and pines. The land offers some great habitat for deer and turkey hunting. A large Alabama Power 230KV powerline easement runs through the land. The eastern ege of the property is the Elmore County line. The property is zoned for Autauga County schools. Several streams and creeks flow through the tract.