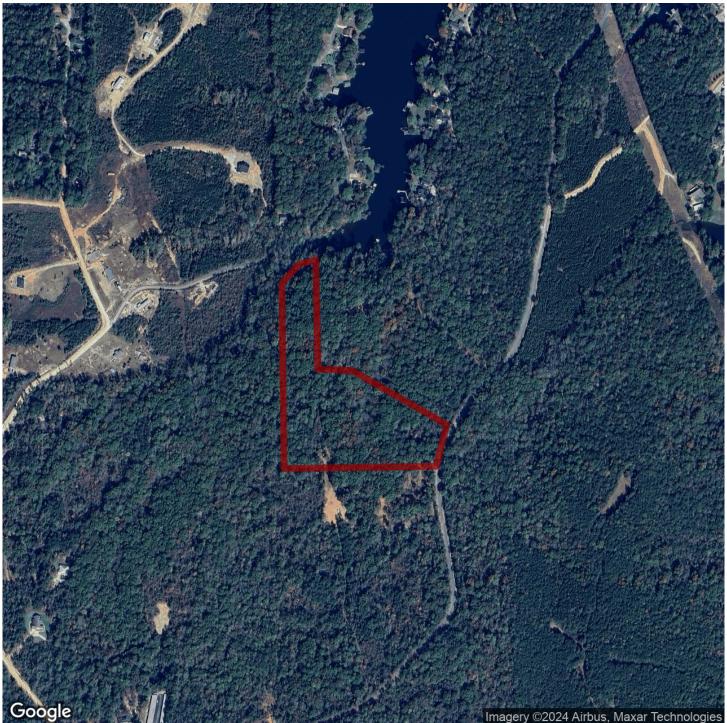

#### 13+/- acres in Lee County, Alabama

This 13 +/- Acres in Lee County, AL is a very unique opportunity to have acreage and also have shoreline access to beautiful Lake Harding. The land is made up of primarily mature hardwood timber, it has some rolling topography to give a great view, and a clear water creek running through the middle of the land. This tract is located on Lee Road 345 just minutes from boat ramps and convenient to Opelika, Valley, Phenix City, and Auburn.