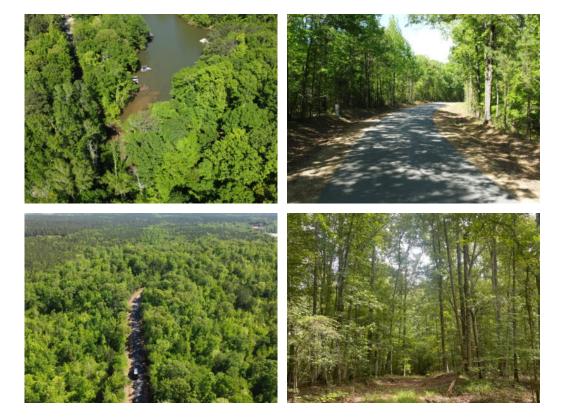

#### 13+/- acres in Lee County, Alabama

This 13 +/- Acres in Lee County, AL is a very unique opportunity to have acreage and also have shoreline access to beautiful Lake Harding. The land is made up of primarily mature hardwood timber, it has some rolling topography to give a great view, and a clear water creek running through the middle of the land. This tract is located on Lee Road 345 just minutes from boat ramps and convenient to Opelika, Valley, Phenix City, and Auburn.