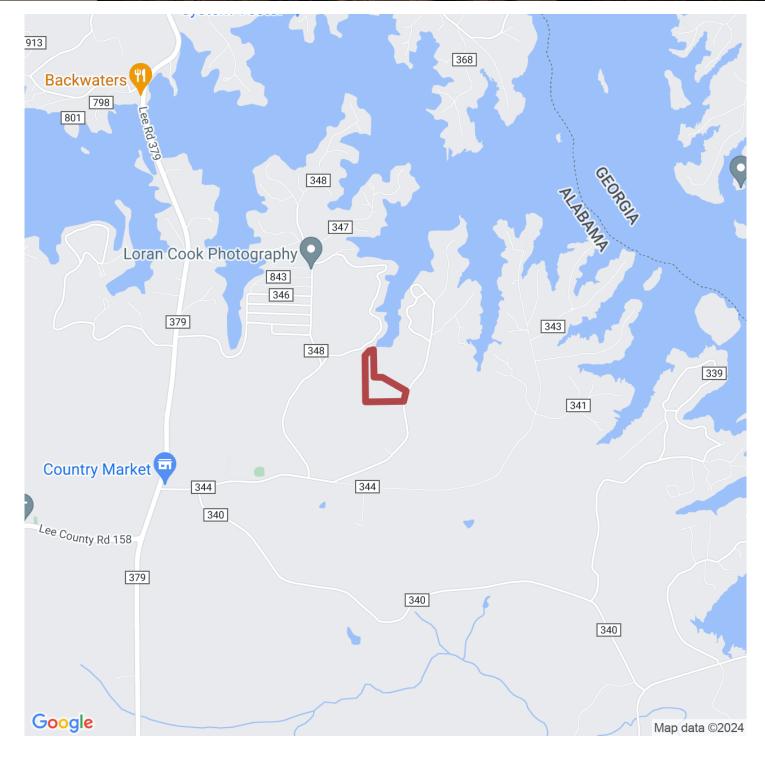

#### 13+/- acres in Lee County, Alabama

This 13 +/- Acres in Lee County, AL is a very unique opportunity to have acreage and also have shoreline access to beautiful Lake Harding. The land is made up of primarily mature hardwood timber, it has some rolling topography to give a great view, and a clear water creek running through the middle of the land. This tract is located on Lee Road 345 just minutes from boat ramps and convenient to Opelika, Valley, Phenix City, and Auburn.

### Southeastern.

Lee Road 345 Lee Road Tob Lee Rd388 1 348 Lec Rd 388 Lee Road 345 Lee Road 345 **Coogle** Map data ©2024

1-866-751-LAND