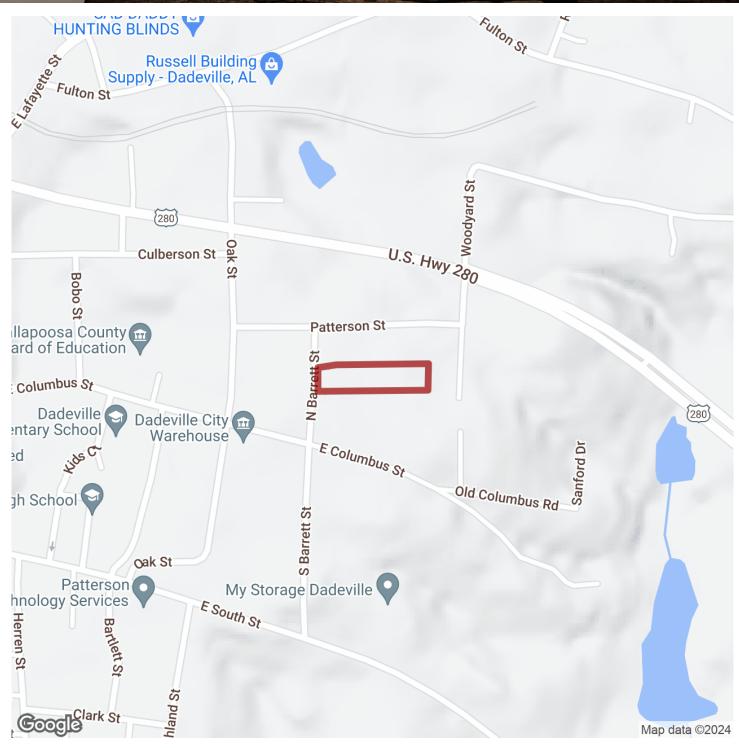

# 2.5+/- acres in Tallapoosa County, Alabama

Adorable Home with Acreage and the Convenience of Town! This 4 bedroom 2 bathroom home is situated on almost 2.5+/- acres! 3 bedrooms and 1 bathroom are on the main floor with mostly hardwood floors throughout.. Nice roomy kitchen with an eat-in bar along with a small dining area. Home also has a formal dining room as well. 4th bedroom and 2nd bathroom are in the basement along with the laundry. There is also another big room that could be a game room or used for storage. Huge deck on the back of the home over looking the beautiful backyard! Plenty of room for entertaining and watching kids play!! Come take a look NOW before it's too late!!!

Land With Home · \$155,900 View online at http://selg.biz/8620