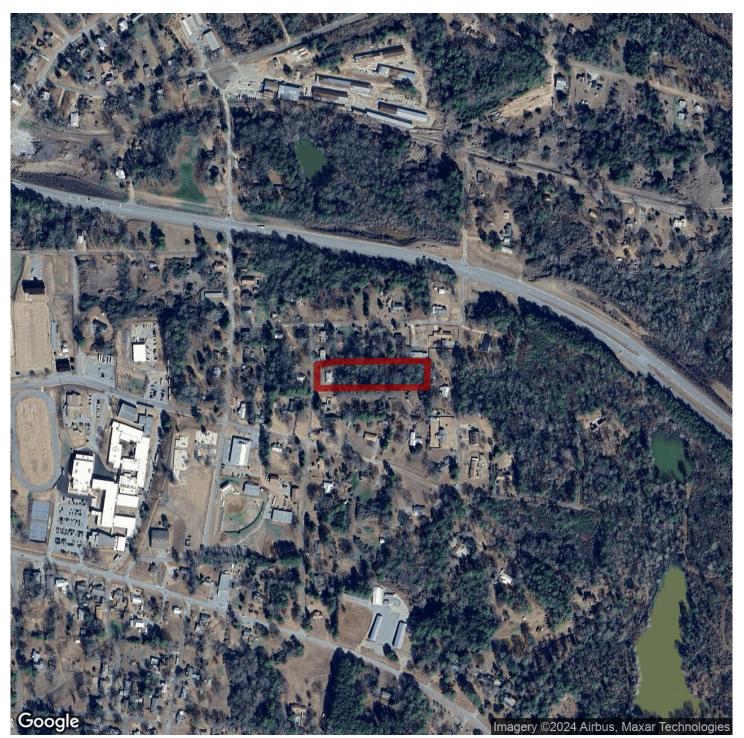

# 2.5+/- acres in Tallapoosa County, Alabama

Adorable Home with Acreage and the Convenience of Town! This 4 bedroom 2 bathroom home is situated on almost 2.5+/- acres! 3 bedrooms and 1 bathroom are on the main floor with mostly hardwood floors throughout.. Nice roomy kitchen with an eat-in bar along with a small dining area. Home also has a formal dining room as well. 4th bedroom and 2nd bathroom are in the basement along with the laundry. There is also another big room that could be a game room or used for storage. Huge deck on the back of the home over looking the beautiful backyard! Plenty of room for entertaining and watching kids play!! Come take a look NOW before it's too late!!!

Land With Home · \$155,900 View online at http://selg.biz/8620