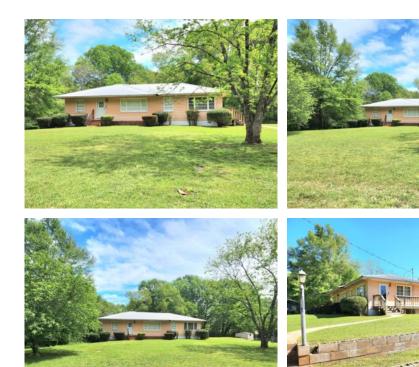

# 2.5+/- acres in Tallapoosa County, Alabama

Adorable Home with Acreage and the Convenience of Town! This 4 bedroom 2 bathroom home is situated on almost 2.5+/- acres! 3 bedrooms and 1 bathroom are on the main floor with mostly hardwood floors throughout.. Nice roomy kitchen with an eat-in bar along with a small dining area. Home also has a formal dining room as well. 4th bedroom and 2nd bathroom are in the basement along with the laundry. There is also another big room that could be a game room or used for storage. Huge deck on the back of the home over looking the beautiful backyard! Plenty of room for entertaining and watching kids play!! Come take a look NOW before it's too late!!!

Land With Home · \$155,900 View online at http://selg.biz/8620