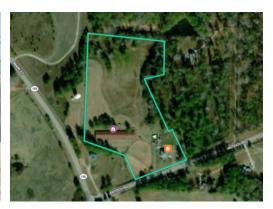

# 8.44+/- acres in Heard County, Georgia

You've been searching long enough for your farmhouse with your own land to spread out under \$300k, here it is! Two adjoining parcels make up this 8+/- acre homestead with a cute farmhouse built in 1945, renovated in 2022, and ready for you to move in.

Come check out the huge covered front porch, two workshops in backyard, and older barn in pasture, which gently slopes down toward the north and west property line. Conveniently located just 15 minutes to Franklin, 25 minutes to Carrollton, 40 minutes to LaGrange and just an hour to the Atlanta Airport make this a great opportunity! Camper RV is not included and will be moved prior to closing.