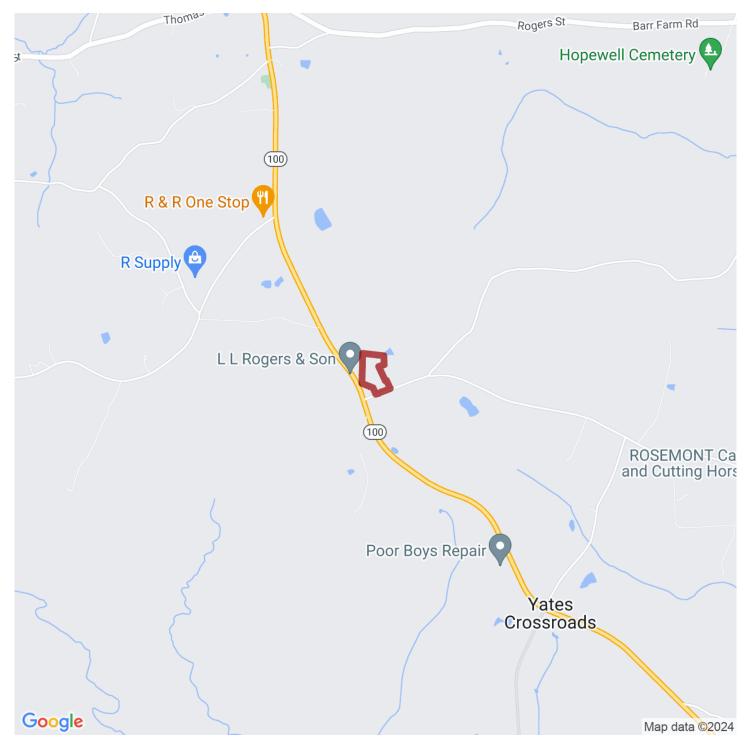

Come check out the huge covered front porch, two workshops in backyard, and older barn in pasture, which gently slopes down toward the north and west property line. Conveniently located just 15 minutes to Franklin, 25 minutes to Carrollton, 40 minutes to LaGrange and just an hour to the Atlanta Airport make this a great opportunity! Camper RV is not included and will be moved prior to closing.