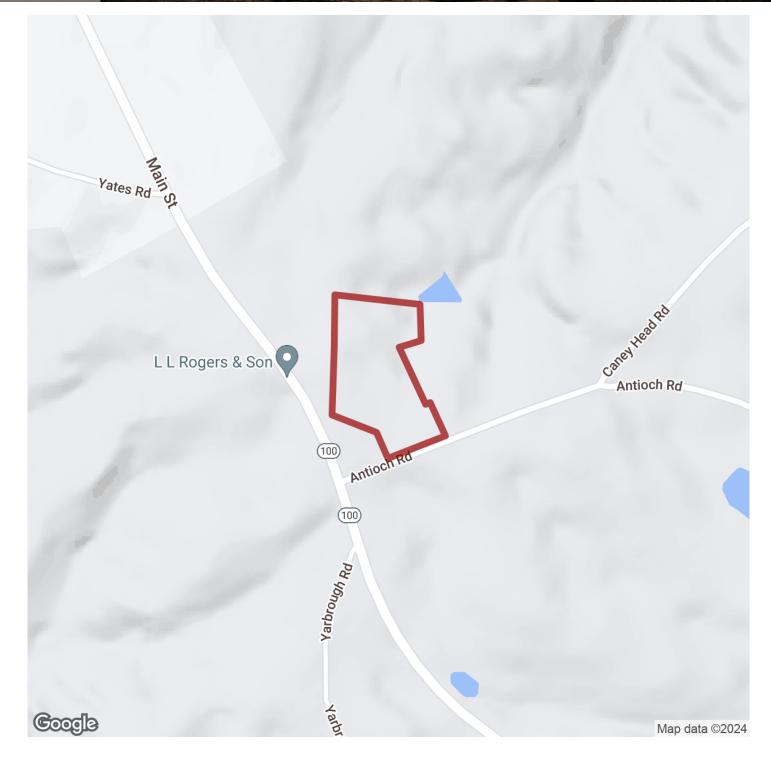

Come check out the huge covered front porch, two workshops in backyard, and older barn in pasture, which gently slopes down toward the north and west property line. Conveniently located just 15 minutes to Franklin, 25 minutes to Carrollton, 40 minutes to LaGrange and just an hour to the Atlanta Airport make this a great opportunity! Camper RV is not included and will be moved prior to closing.