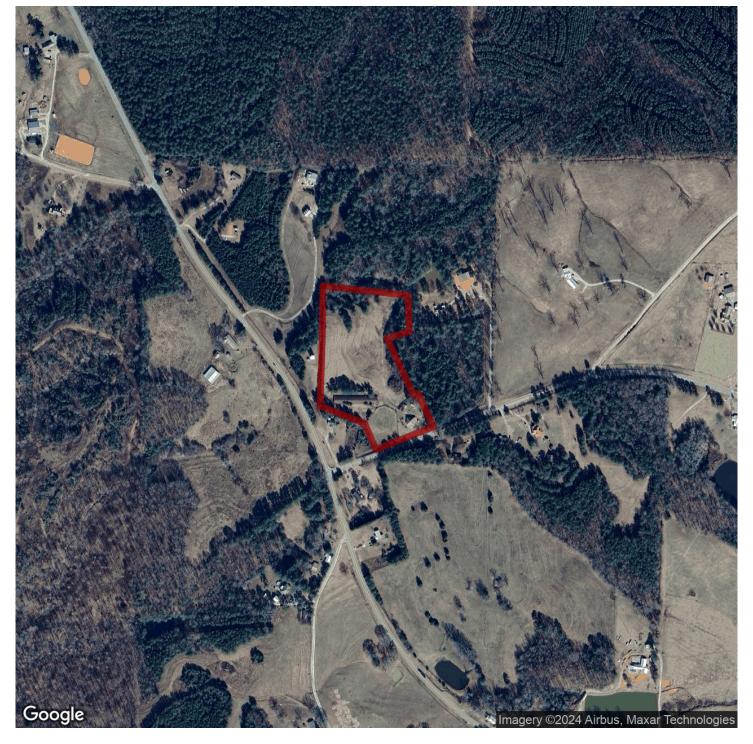

# 8.44+/- acres in Heard County, Georgia

You've been searching long enough for your farmhouse with your own land to spread out under \$300k, here it is! Two adjoining parcels make up this 8+/- acre homestead with a cute farmhouse built in 1945, renovated in 2022, and ready for you to move in.

Come check out the huge covered front porch, two workshops in backyard, and older barn in pasture, which gently slopes down toward the north and west property line. Conveniently located just 15 minutes to Franklin, 25 minutes to Carrollton, 40 minutes to LaGrange and just an hour to the Atlanta Airport make this a great opportunity! Camper RV is not included and will be moved prior to closing.