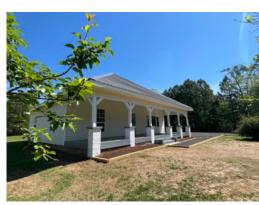

# 8.44+/- acres in Heard County, Georgia

You've been searching long enough for your farmhouse with your own land to spread out under \$300k, here it is! Two adjoining parcels make up this 8+/- acre homestead with a cute farmhouse built in 1945, renovated in 2022, and ready for you to move in.

Come check out the huge covered front porch, two workshops in backyard, and older barn in pasture, which gently slopes down toward the north and west property line. Conveniently located just 15 minutes to Franklin, 25 minutes to Carrollton, 40 minutes to LaGrange and just an hour to the Atlanta Airport make this a great opportunity! Camper RV is not included and will be moved prior to closing.