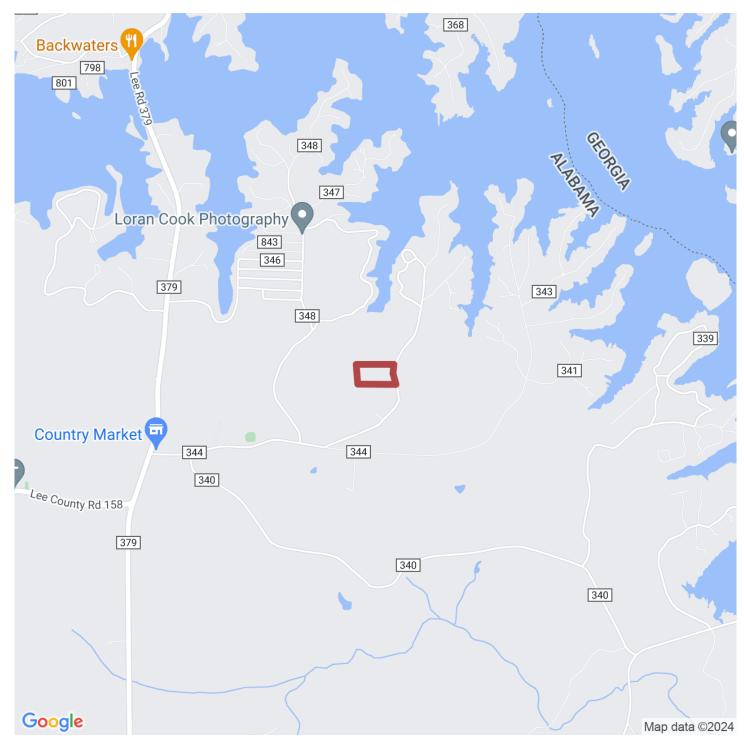

#### 9+/- acres in Lee County, Alabama

This 9 +/- acre tract is a great mini farm property with some great features. Located off Lee Road 345 in the Lake Harding AL area. It includes paved road frontage, mature hardwood timber, and a very nice creek. It is loaded with deer and turkeys as well. This property is conveniently located to Auburn, Opelika, and Columbus.