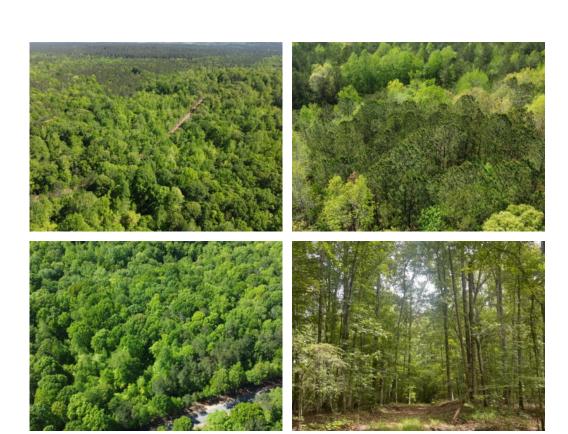

#### 9+/- acres in Lee County, Alabama

This 9 +/- acre tract is a great mini farm property with some great features. Located off Lee Road 345 in the Lake Harding AL area. It includes paved road frontage, mature hardwood timber, and a very nice creek. It is loaded with deer and turkeys as well. This property is conveniently located to Auburn, Opelika, and Columbus.