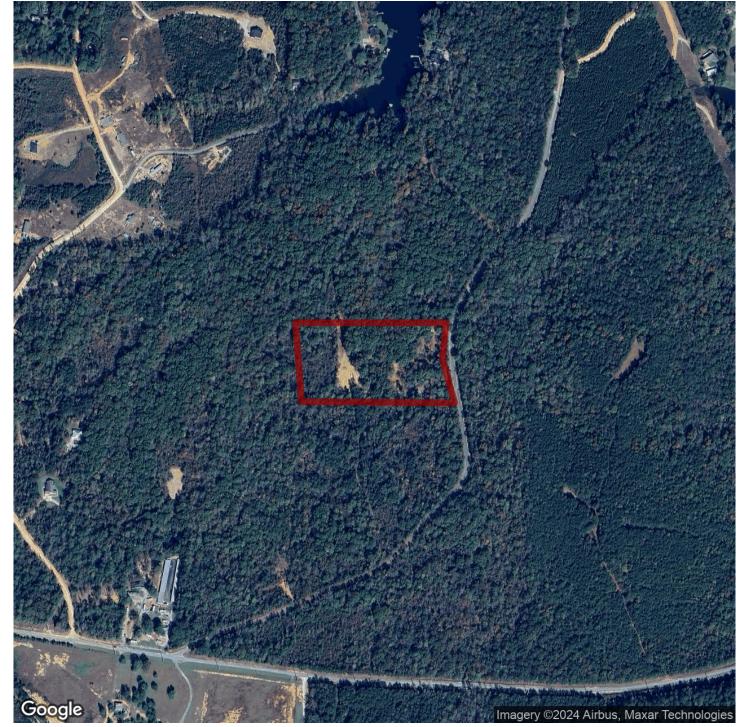

#### 9+/- acres in Lee County, Alabama

This 9 +/- acre tract is a great mini farm property with some great features. Located off Lee Road 345 in the Lake Harding AL area. It includes paved road frontage, mature hardwood timber, and a very nice creek. It is loaded with deer and turkeys as well. This property is conveniently located to Auburn, Opelika, and Columbus.