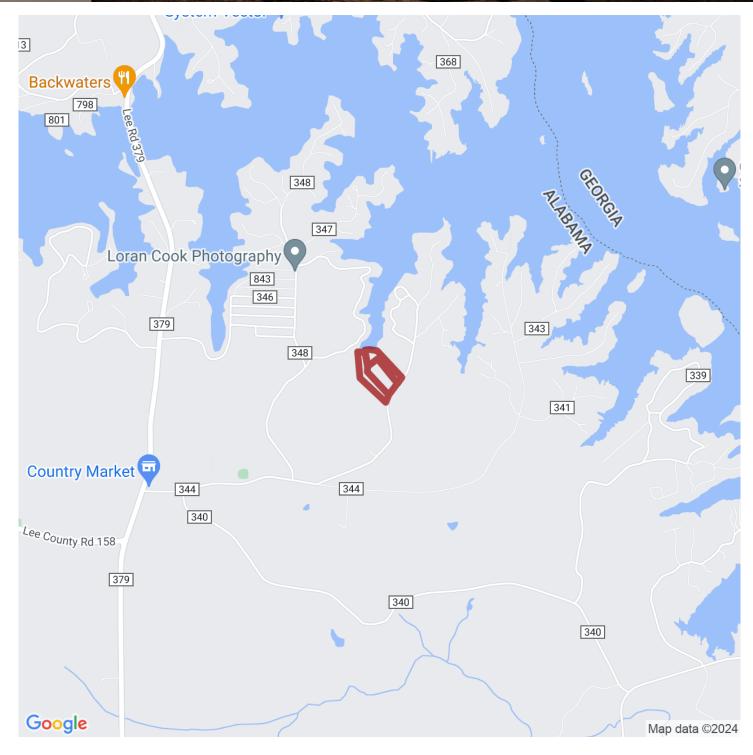

#### 2+/- acres in Lee County, Alabama

Lake Harding Wooded 1.67 acre Deeded Lake Lot. This is a very unique opportunity to own a 1.67 deeded acre waterfront property and live life on the lake as well. This lot is located on Lee Road 345, within two miles of the long bridge boat ramp and very convenient to Auburn, Phenix City, and Columbus. These types of lots do not hit the market often, don't miss your chance today.