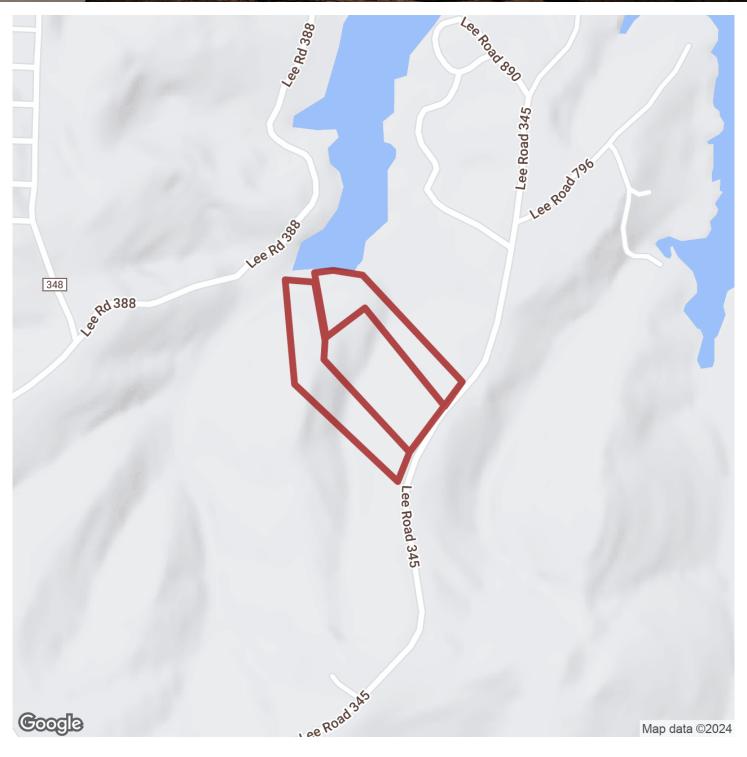

#### 2+/- acres in Lee County, Alabama

Lake Harding Wooded 1.67 acre Deeded Lake Lot. This is a very unique opportunity to own a 1.67 deeded acre waterfront property and live life on the lake as well. This lot is located on Lee Road 345, within two miles of the long bridge boat ramp and very convenient to Auburn, Phenix City, and Columbus. These types of lots do not hit the market often, don't miss your chance today.