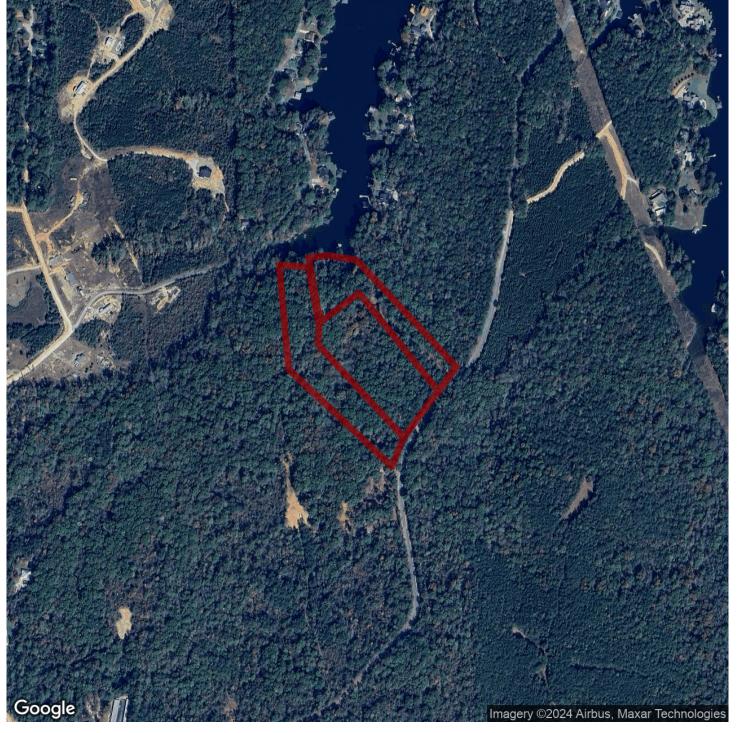

#### 2+/- acres in Lee County, Alabama

Lake Harding Wooded 1.67 acre Deeded Lake Lot. This is a very unique opportunity to own a 1.67 deeded acre waterfront property and live life on the lake as well. This lot is located on Lee Road 345, within two miles of the long bridge boat ramp and very convenient to Auburn, Phenix City, and Columbus. These types of lots do not hit the market often, don't miss your chance today.