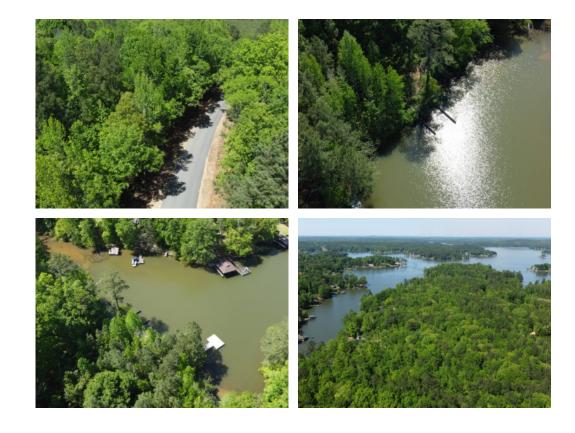

#### 2+/- acres in Lee County, Alabama

Lake Harding Wooded 1.67 acre Deeded Lake Lot. This is a very unique opportunity to own a 1.67 deeded acre waterfront property and live life on the lake as well. This lot is located on Lee Road 345, within two miles of the long bridge boat ramp and very convenient to Auburn, Phenix City, and Columbus. These types of lots do not hit the market often, don't miss your chance today.