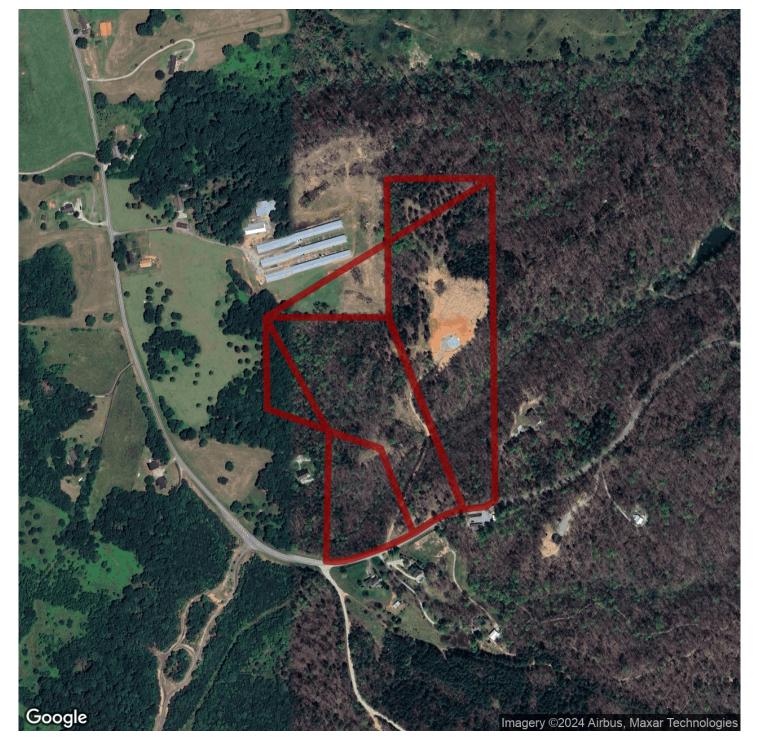

### 41+/- acres in Hall County, Georgia

Excellent opportunity to own your private piece of land in North Hall County! Easy access to Hwy 129 and GA 365. Approximately 13 miles to downtown Gainesville, Georgia. Excellent school system- Wauka Mountain Multiple Intelligences Academy, North Hall Middle and North Hall High School. Just a short drive gives you unlimited options for shopping, dining and other amenities. The land is home to plenty of deer, turkey and other small game. A small creek flows through the middle of the property. The rolling terrain and long ridges offer several beautiful building sites. Less than one minute drive gives you direct access to the Chattahoochee River and Lake Lanier for boating and recreation. Long paved road frontage. Power and county water are available. If you have been looking for an affordable tract of land to build your country estate, this is one to consider!