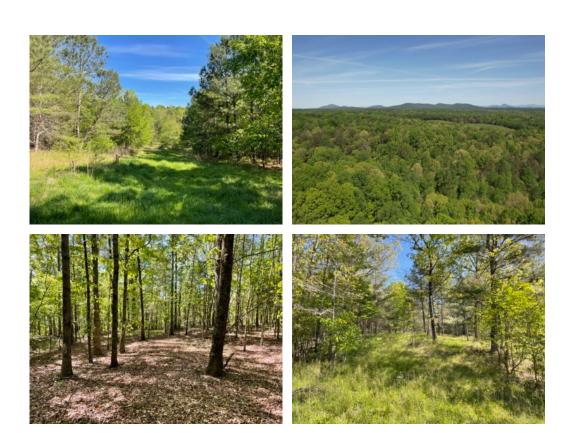

### 41+/- acres in Hall County, Georgia

Excellent opportunity to own your private piece of land in North Hall County! Easy access to Hwy 129 and GA 365. Approximately 13 miles to downtown Gainesville, Georgia. Excellent school system- Wauka Mountain Multiple Intelligences Academy, North Hall Middle and North Hall High School. Just a short drive gives you unlimited options for shopping, dining and other amenities. The land is home to plenty of deer, turkey and other small game. A small creek flows through the middle of the property. The rolling terrain and long ridges offer several beautiful building sites. Less than one minute drive gives you direct access to the Chattahoochee River and Lake Lanier for boating and recreation. Long paved road frontage. Power and county water are available. If you have been looking for an affordable tract of land to build your country estate, this is one to consider!