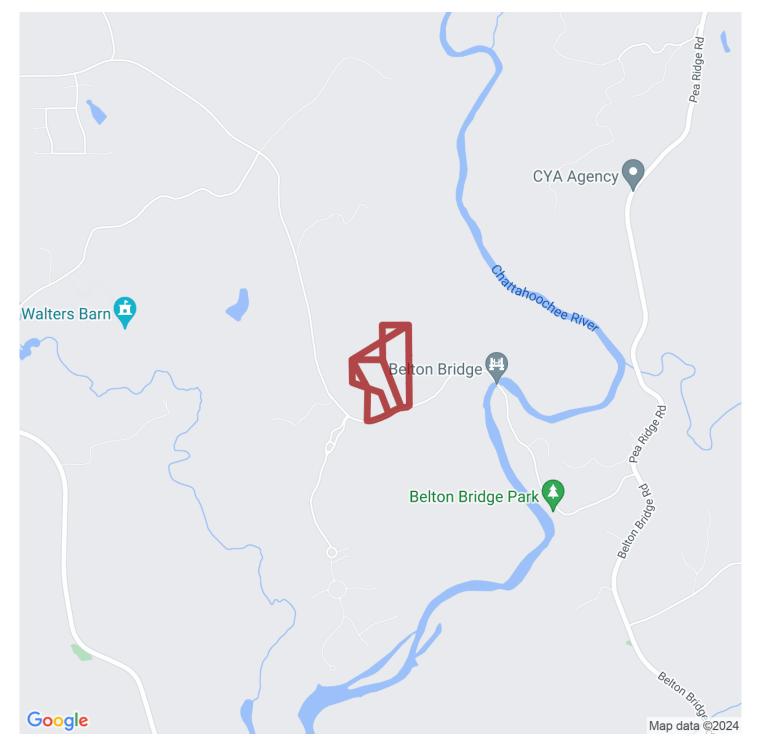

### 41+/- acres in Hall County, Georgia

Excellent opportunity to own your private piece of land in North Hall County! Easy access to Hwy 129 and GA 365. Approximately 13 miles to downtown Gainesville, Georgia. Excellent school system- Wauka Mountain Multiple Intelligences Academy, North Hall Middle and North Hall High School. Just a short drive gives you unlimited options for shopping, dining and other amenities. The land is home to plenty of deer, turkey and other small game. A small creek flows through the middle of the property. The rolling terrain and long ridges offer several beautiful building sites. Less than one minute drive gives you direct access to the Chattahoochee River and Lake Lanier for boating and recreation. Long paved road frontage. Power and county water are available. If you have been looking for an affordable tract of land to build your country estate, this is one to consider!

## Southeastern -

3ridge Rd ess Frenchies Belton Bridge Rd Ballon Bide Rd Belton Bridge Rd Belton Bridge Ro **Coogle** Map data ©2024