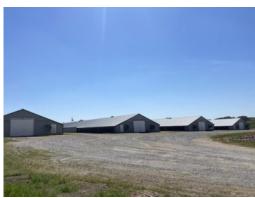

The poultry houses are 40×500 built in 2003. The farm currently grows for Tyson Foods and are Tier 2 in updates.

The Poultry Farm has the following equipment and features:

Rotem Controllers
Tube Heat
Solid Exterior and Interior Walls
Val Water Lines
Natural Gas
Well and City Water
Compost for mortality disposal