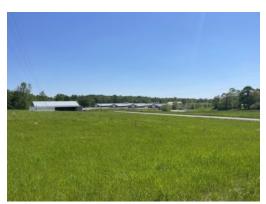

### 93+/- acres in Etowah County, Alabama

**4M Farm** is a four house broiler farm on 93+/- acres. The land is mostly open hay ground, but could be fenced easily for livestock. The brick home is a three bedroom and three bath home. There is a lake on the farm that is perfectly located for an afternoon of fishing after working on the farm.

The poultry houses are 40×500 built in 2003. The farm currently grows for Tyson Foods and are Tier 2 in updates.

The Poultry Farm has the following equipment and features:

Rotem Controllers
Tube Heat
Solid Exterior and Interior Walls
Val Water Lines
Natural Gas
Well and City Water
Compost for mortality disposal