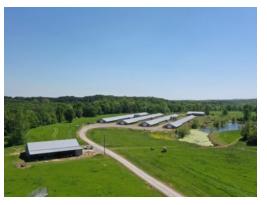

### 93+/- acres in Etowah County, Alabama

**4M Farm** is a four house broiler farm on 93+/- acres. The land is mostly open hay ground, but could be fenced easily for livestock. The brick home is a three bedroom and three bath home. There is a lake on the farm that is perfectly located for an afternoon of fishing after working on the farm.

The poultry houses are 40×500 built in 2003. The farm currently grows for Tyson Foods and are Tier 2 in updates.

The Poultry Farm has the following equipment and features:

Rotem Controllers
Tube Heat
Solid Exterior and Interior Walls
Val Water Lines
Natural Gas
Well and City Water
Compost for mortality disposal