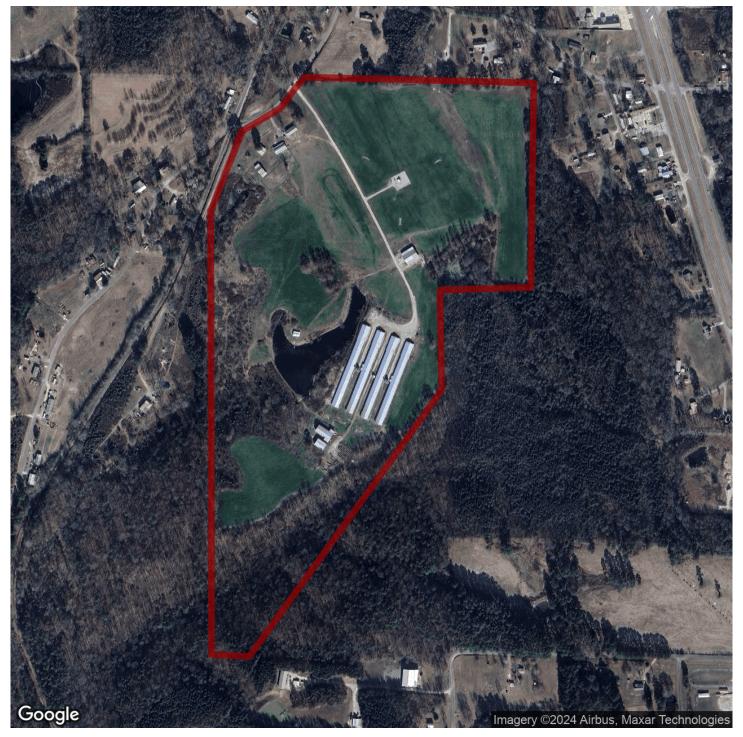

### 93+/- acres in Etowah County, Alabama

**4M Farm** is a four house broiler farm on 93+/- acres. The land is mostly open hay ground, but could be fenced easily for livestock. The brick home is a three bedroom and three bath home. There is a lake on the farm that is perfectly located for an afternoon of fishing after working on the farm.

The poultry houses are 40×500 built in 2003. The farm currently grows for Tyson Foods and are Tier 2 in updates.

The Poultry Farm has the following equipment and features:

Rotem Controllers
Tube Heat
Solid Exterior and Interior Walls
Val Water Lines
Natural Gas
Well and City Water
Compost for mortality disposal

The farm has a historical gross annual income of \$225,000. The remainder of the farm has been in hay production and there is also potential income from hay or livestock on the farm. There is a fully enclosed shop, hay barn, equipment barns, and other storage sheds on the farm.

\*\*\*The Farm has a cell phone tower that has a monthly income of \$600 per month that transfers to the new owner of the farm!!\*\*\*

This farm is a bio secure area, and NO visitors are allowed on the farm unless a PoultrySouth Team Member is present. All potential purchasers must be prequalified with a PoultrySouth Team member prior to any farm visits. Minimum cash down payments and/or equity may apply in order to prequalify.