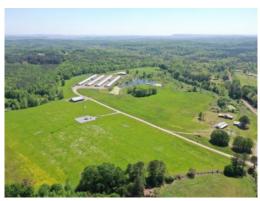

### 93+/- acres in Etowah County, Alabama

**4M Farm** is a four house broiler farm on 93+/- acres. The land is mostly open hay ground, but could be fenced easily for livestock. The brick home is a three bedroom and three bath home. There is a lake on the farm that is perfectly located for an afternoon of fishing after working on the farm.

The poultry houses are 40×500 built in 2003. The farm currently grows for Tyson Foods and are Tier 2 in updates.

The Poultry Farm has the following equipment and features:

Rotem Controllers
Tube Heat
Solid Exterior and Interior Walls
Val Water Lines
Natural Gas
Well and City Water
Compost for mortality disposal

The farm has a historical gross annual income of \$225,000. The remainder of the farm has been in hay production and there is also potential income from hay or livestock on the farm. There is a fully enclosed shop, hay barn, equipment barns, and other storage sheds on the farm.