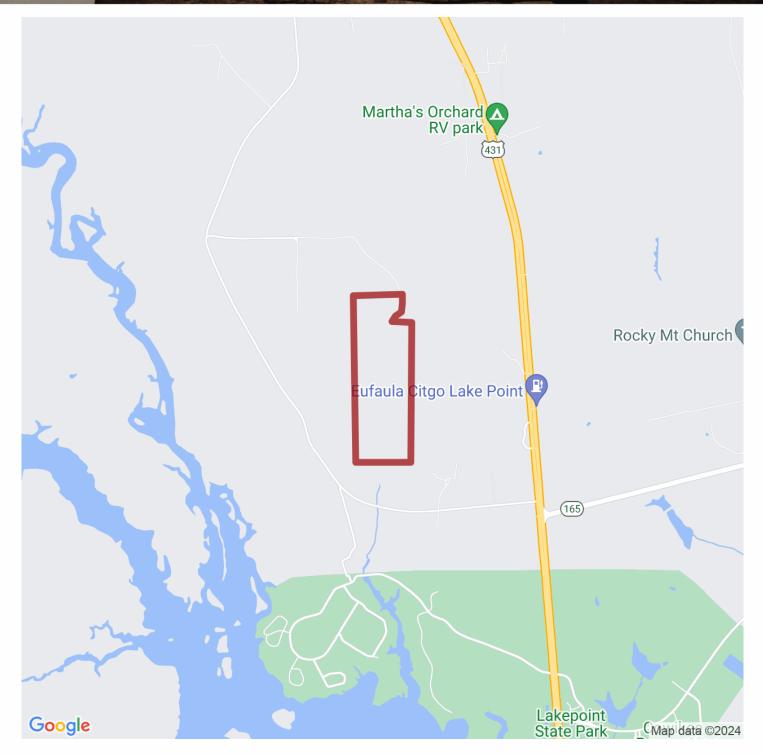

## 121+/- acres in Barbour County, Alabama

17070 300

LAND GROUP

**±121 Acres of hunting and recreational timberland for sale in Barbour County, Alabama.** This property is set up for hunting with a great internal road and trail system. There is a nice creek that flows through the southern portion of the property and several drains that flow through the tract. The pine timber was recently clearcut, providing the opportunity to make this your own by replanting, or converting to pasture. There are other areas of the property of hardwood which is primarily red oaks. The soil is sandy and well drained. The topography is flat to gently rolling. This area is known for large deer and turkey populations. This would make a great recreational property with several nice building sites.

**Legal:** the property consists of ±121 acres. The land is located in Section 24 Township 12 North Range 29 East of Barbour County, Alabama. Tax Parcels: 06-10-05-21-0-000-007.005, 06-10-06-21-0-000-007.006, 06-10-05-21-0-000-010.000 and 06-10-05-21-0-000-012.000.

**Location:** The Lake Point Tract is located just north of Lake Point State Park with frontage along Upshaw Road (County Maintained Gravel Road). Electricity and water are available on the property. Lake Point State Park is located just a few miles south of the property offering boat launching and great fishing along Lake Eufaula. Eufaula National Wildlife Refuge is located along Lake Eufaula offering over 11,000 acres of public deer, turkey and waterfowl hunting opportunities. Barbour County Management area is located 12 miles from the property offering another 19,000 acres of public hunting. The property is located 12 miles from Eufaula, 43 miles from Columbus, 60 miles from Auburn, 63 miles from Dothan, 137 miles from Tallahassee and 150 miles from Atlanta. Showings are by appointment only please, so contact Calvin Perryman at 334-419-7277 to see this property.