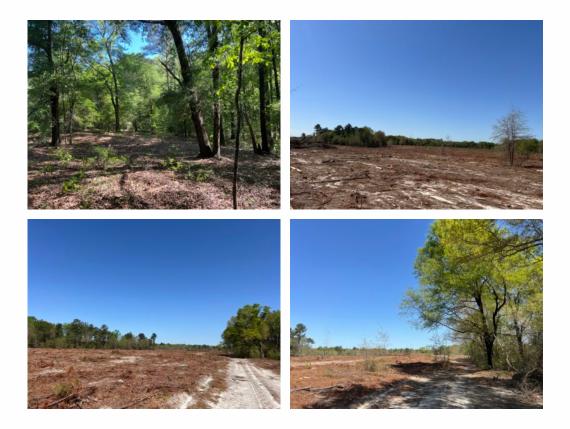

## 121+/- acres in Barbour County, Alabama

17070 300

LAND GROUP

**±121 Acres of hunting and recreational timberland for sale in Barbour County, Alabama.** This property is set up for hunting with a great internal road and trail system. There is a nice creek that flows through the southern portion of the property and several drains that flow through the tract. The pine timber was recently clearcut, providing the opportunity to make this your own by replanting, or converting to pasture. There are other areas of the property of hardwood which is primarily red oaks. The soil is sandy and well drained. The topography is flat to gently rolling. This area is known for large deer and turkey populations. This would make a great recreational property with several nice building sites.