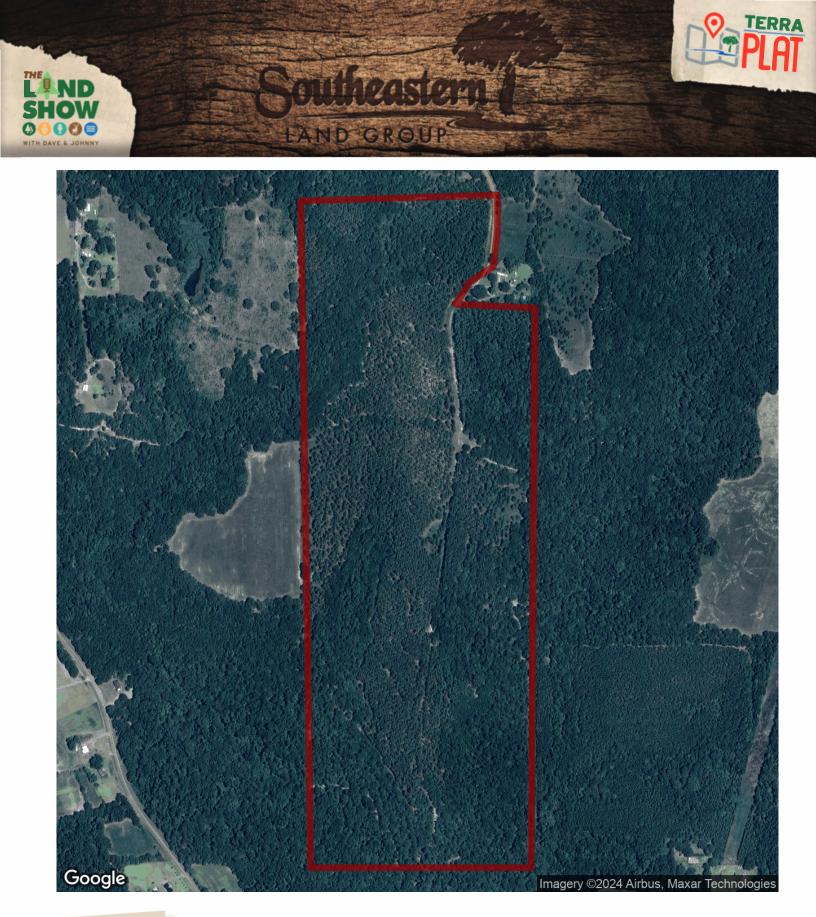

**Legal:** the property consists of ±121 acres. The land is located in Section 24 Township 12 North Range 29 East of Barbour County, Alabama. Tax Parcels: 06-10-05-21-0-000-007.005, 06-10-06-21-0-000-007.006, 06-10-05-21-0-000-010.000 and 06-10-05-21-0-000-012.000.

**Location:** The Lake Point Tract is located just north of Lake Point State Park with frontage along Upshaw Road (County Maintained Gravel Road). Electricity and water are available on the property. Lake Point State Park is located just a few miles south of the property offering boat launching and great fishing along Lake Eufaula. Eufaula National Wildlife Refuge is located along Lake Eufaula offering over 11,000 acres of public deer, turkey and waterfowl hunting opportunities. Barbour County Management area is located 12 miles from the property offering another 19,000 acres of public hunting. The property is located 12 miles from Eufaula, 43 miles from Columbus, 60 miles from Auburn, 63 miles from Dothan, 137 miles from Tallahassee and 150 miles from Atlanta. Showings are by appointment only please, so contact Calvin Perryman at 334-419-7277 to see this property.