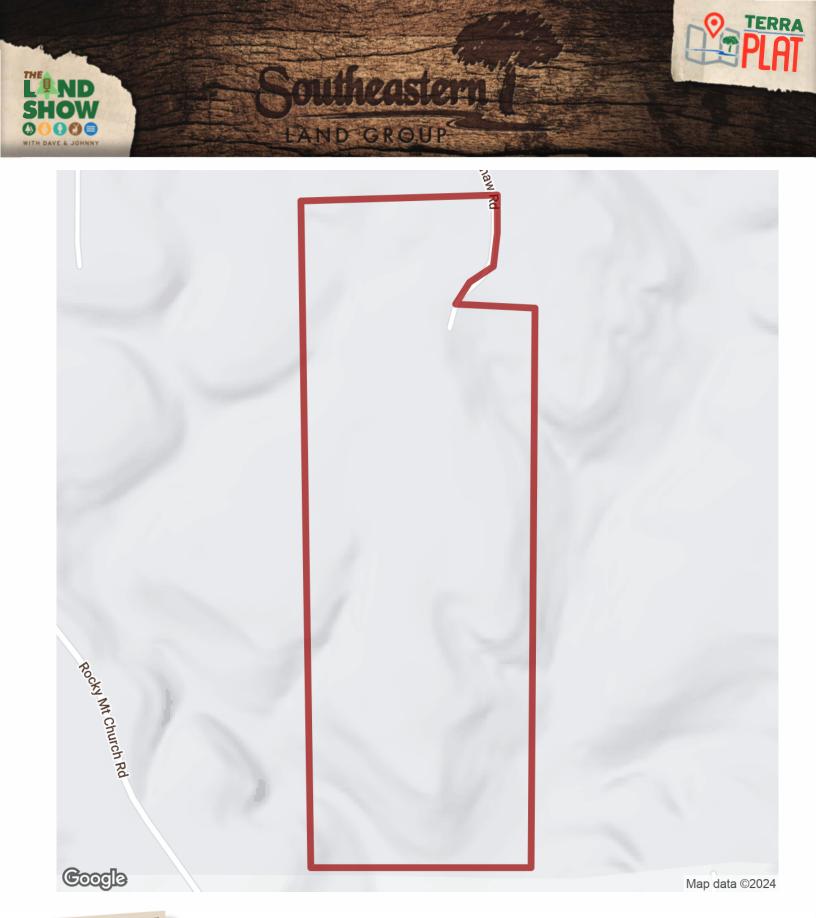

**Legal:** the property consists of ±121 acres. The land is located in Section 24 Township 12 North Range 29 East of Barbour County, Alabama. Tax Parcels: 06-10-05-21-0-000-007.005, 06-10-06-21-0-000-007.006, 06-10-05-21-0-000-010.000 and 06-10-05-21-0-000-012.000.

**Location:** The Lake Point Tract is located just north of Lake Point State Park with frontage along Upshaw Road (County Maintained Gravel Road). Electricity and water are available on the property. Lake Point State Park is located just a few miles south of the property offering boat launching and great fishing along Lake Eufaula. Eufaula National Wildlife Refuge is located along Lake Eufaula offering over 11,000 acres of public deer, turkey and waterfowl hunting opportunities. Barbour County Management area is located 12 miles from the property offering another 19,000 acres of public hunting. The property is located 12 miles from Eufaula, 43 miles from Columbus, 60 miles from Auburn, 63 miles from Dothan, 137 miles from Tallahassee and 150 miles from Atlanta. Showings are by appointment only please, so contact Calvin Perryman at 334-419-7277 to see this property.