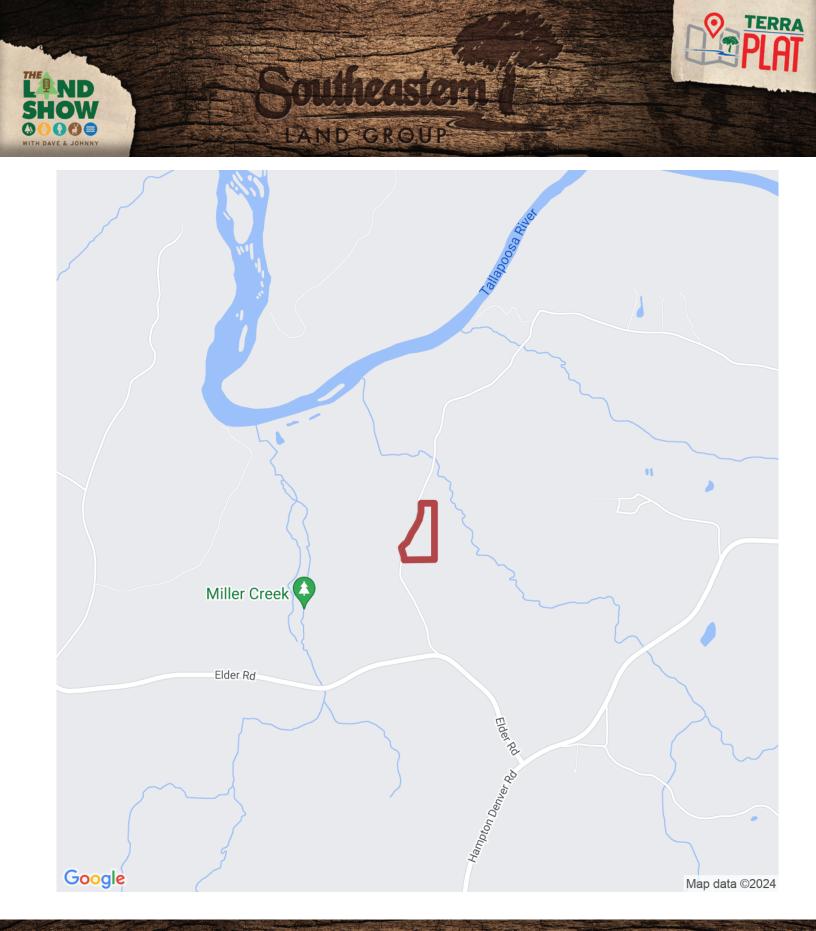

## 20+/- acres in Tallapoosa County, Alabama

Beautiful Home on 20+/- Acres in the Horseshoe Bend School District!!!

This cute home offers 5 bedrooms and 3 bathrooms with a large laundry room. New flooring throughout the house along with fresh paint. Tons of closet space. New roof put on about 2 year ago. Big yard for the kids, animals, or for you to just sit and enjoy the view! The acreage consists mostly of mature hardwood mix. Small branch runs through it too! Also, this property is not far from the Tallapoosa River!! This place is a must see! Call Candice Moore at 256-749-3136 or Ken Peters at 256-596-0611 for more info or schedule a showing!