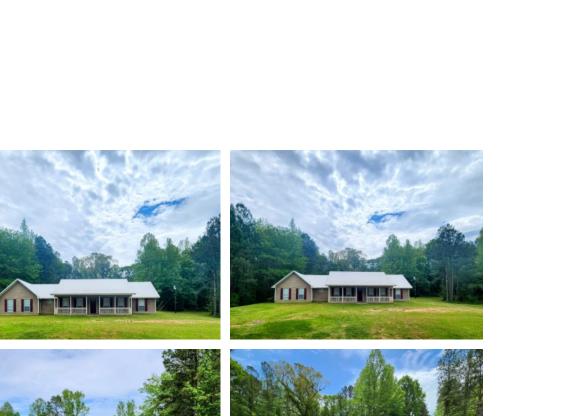

## 20+/- acres in Tallapoosa County, Alabama

Beautiful Home on 20+/- Acres in the Horseshoe Bend School District!!!

This cute home offers 5 bedrooms and 3 bathrooms with a large laundry room. New flooring throughout the house along with fresh paint. Tons of closet space. New roof put on about 2 year ago. Big yard for the kids, animals, or for you to just sit and enjoy the view! The acreage consists mostly of mature hardwood mix. Small branch runs through it too! Also, this property is not far from the Tallapoosa River!! This place is a must see! Call Candice Moore at 256-749-3136 or Ken Peters at 256-596-0611 for more info or schedule a showing!