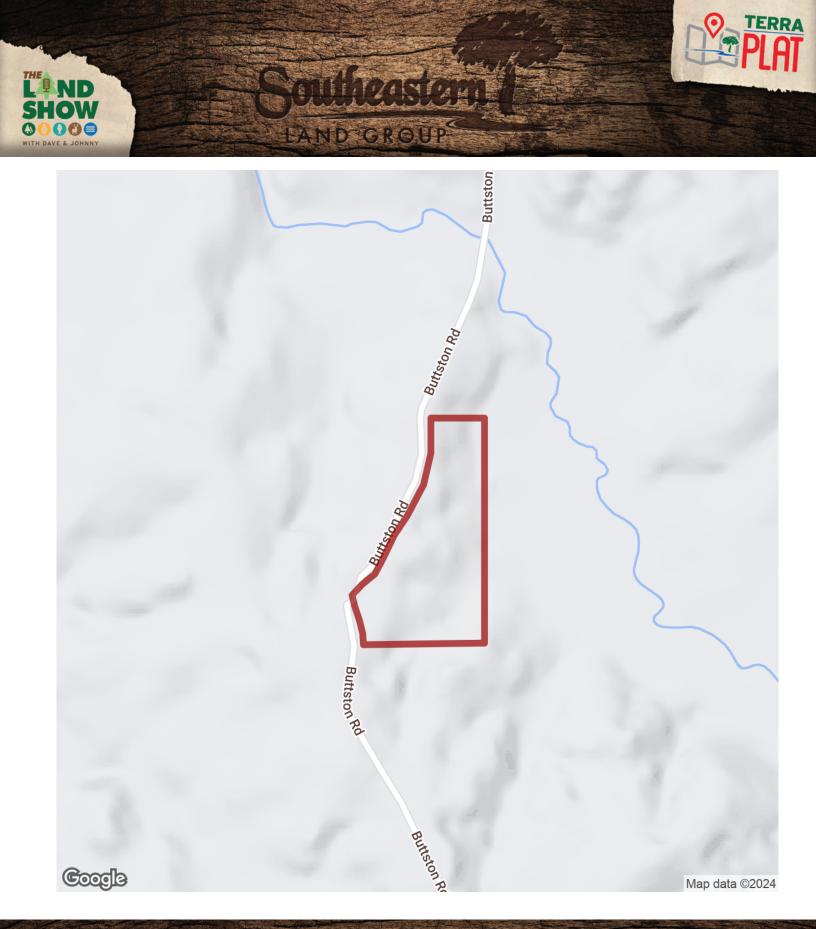

## 20+/- acres in Tallapoosa County, Alabama

Beautiful Home on 20+/- Acres in the Horseshoe Bend School District!!!

This cute home offers 5 bedrooms and 3 bathrooms with a large laundry room. New flooring throughout the house along with fresh paint. Tons of closet space. New roof put on about 2 year ago. Big yard for the kids, animals, or for you to just sit and enjoy the view! The acreage consists mostly of mature hardwood mix. Small branch runs through it too! Also, this property is not far from the Tallapoosa River!! This place is a must see! Call Candice Moore at 256-749-3136 or Ken Peters at 256-596-0611 for more info or schedule a showing!