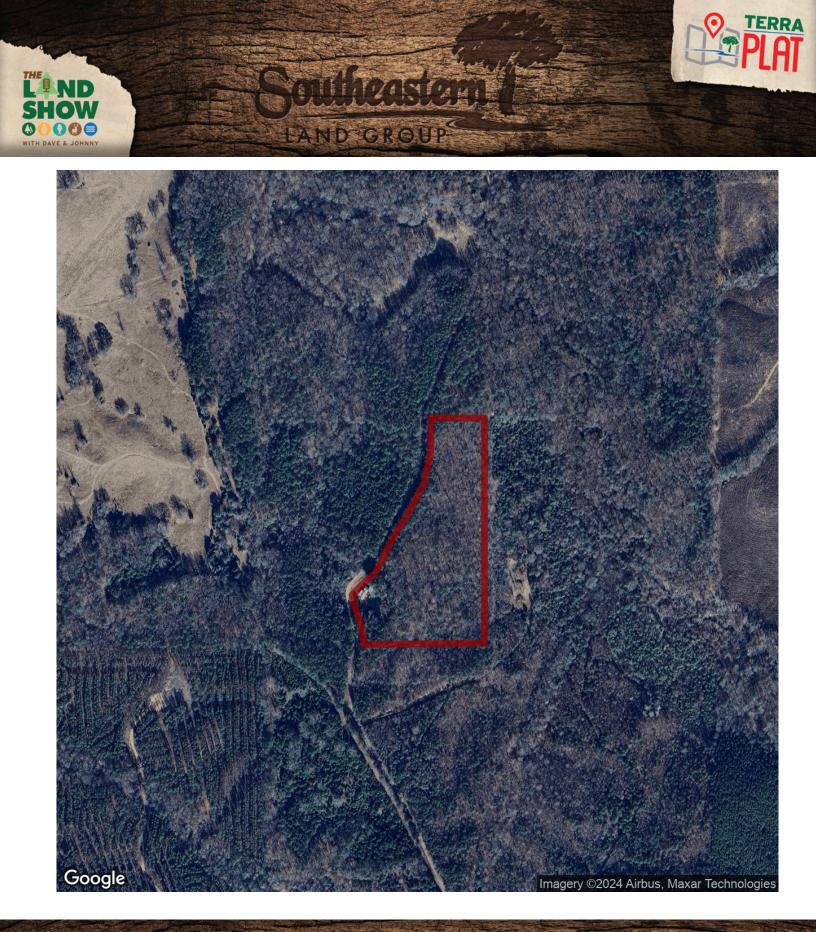

## 20+/- acres in Tallapoosa County, Alabama

Beautiful Home on 20+/- Acres in the Horseshoe Bend School District!!!

This cute home offers 5 bedrooms and 3 bathrooms with a large laundry room. New flooring throughout the house along with fresh paint. Tons of closet space. New roof put on about 2 year ago. Big yard for the kids, animals, or for you to just sit and enjoy the view! The acreage consists mostly of mature hardwood mix. Small branch runs through it too! Also, this property is not far from the Tallapoosa River!! This place is a must see! Call Candice Moore at 256-749-3136 or Ken Peters at 256-596-0611 for more info or schedule a showing!