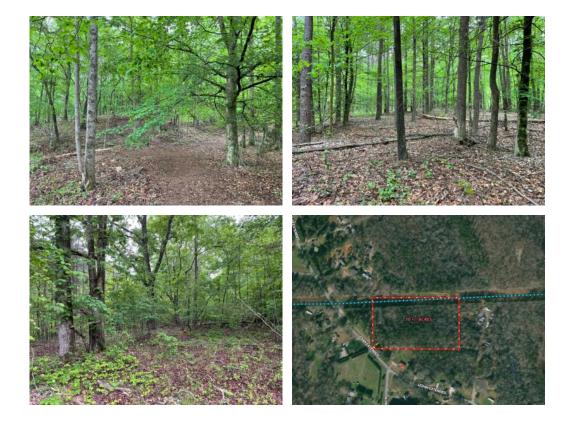

#### 10+/- acres in Hall County, Georgia

Excellent opportunity to own your private piece of land in North Hall County, Georgia. Easy access to State Route Highway 60 and approximately 8 miles to downtown Gainesville, Georgia. This all wooded tract boasts excellent topography and is home to deer, turkey and other small game. There is a mix of pine and hardwood timber throughout. If you have been looking for a recreational tract of land or land to build your country estate then you need to consider this property!

For more information including aerial and topo maps of this property or to schedule your visit, please contact Jacob Bowen at 678-858-0382.

Timberland · \$225,000 View online at http://selg.biz/9216

LAND GROUP