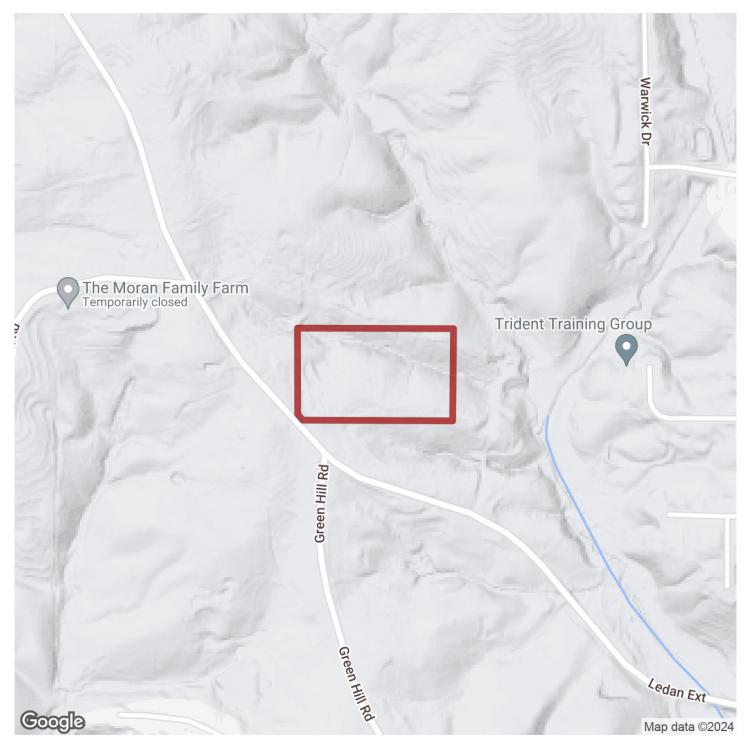

#### 10+/- acres in Hall County, Georgia

Excellent opportunity to own your private piece of land in North Hall County, Georgia. Easy access to State Route Highway 60 and approximately 8 miles to downtown Gainesville, Georgia. This all wooded tract boasts excellent topography and is home to deer, turkey and other small game. There is a mix of pine and hardwood timber throughout. If you have been looking for a recreational tract of land or land to build your country estate then you need to consider this property!

For more information including aerial and topo maps of this property or to schedule your visit, please contact Jacob Bowen at 678-858-0382.

Timberland · \$225,000 View online at http://selg.biz/9216

LAND GROUP