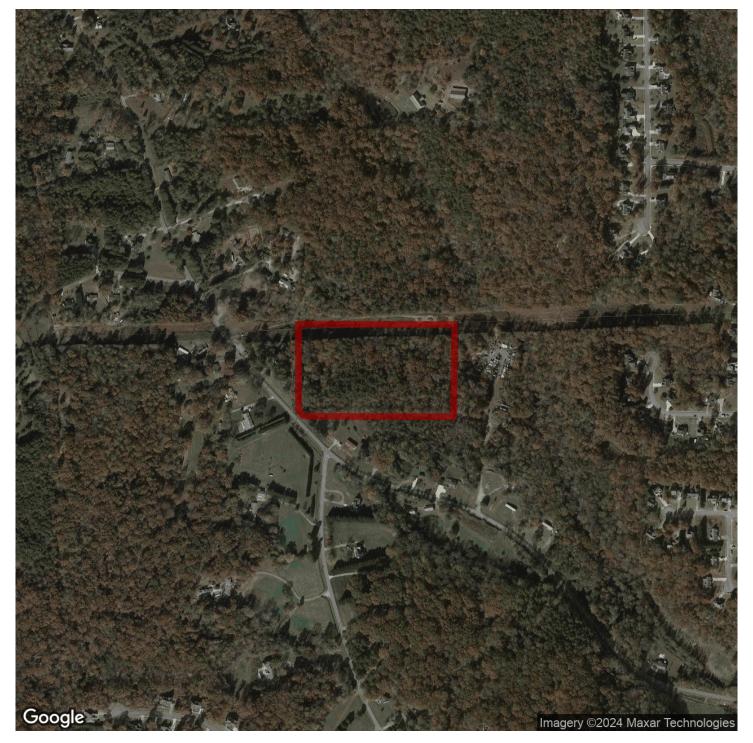

#### 10+/- acres in Hall County, Georgia

Excellent opportunity to own your private piece of land in North Hall County, Georgia. Easy access to State Route Highway 60 and approximately 8 miles to downtown Gainesville, Georgia. This all wooded tract boasts excellent topography and is home to deer, turkey and other small game. There is a mix of pine and hardwood timber throughout. If you have been looking for a recreational tract of land or land to build your country estate then you need to consider this property!

For more information including aerial and topo maps of this property or to schedule your visit, please contact Jacob Bowen at 678-858-0382.

Timberland · \$225,000 View online at http://selg.biz/9216

LAND GROUP