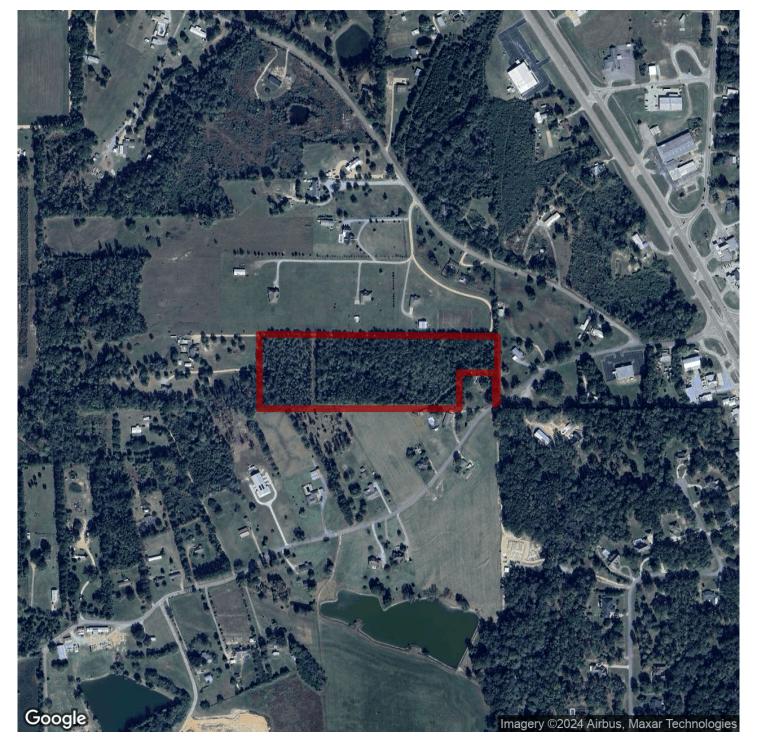

# 12+/- acres in Elmore County, Alabama

If you are in search of a quiet place to build your home, please take a look at this! It is 12+/- acres and is fully wooded, has multiple homesites on it and is minutes from town. With a flat

**topography**, this property promises a variety of opportunities for your vision of a home place to come true on a beautiful, quiet, wooded 12+/- acres. It is just 20+/- miles to downtown

Montgomery, 23+/- miles to Prattville and 5+/- miles to Wetumpka. Please take advantage of this opportunity to build your home on a

**beautiful**, **peaceful**, **country property**, **convenient to town**. Please call me for any questions or to view the property. **Scott Mills 334-300-6663** 

Acreage with Homesite · \$148,500 View online at http://selg.biz/8279