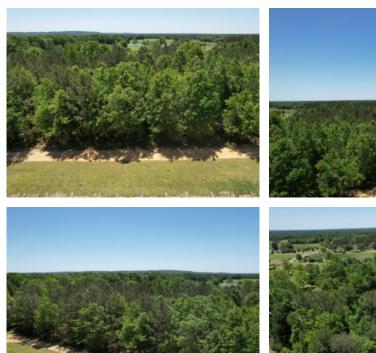

# 12+/- acres in Elmore County, Alabama

If you are in search of a quiet place to build your home, please take a look at this! It is 12+/- acres and is fully wooded, has multiple homesites on it and is minutes from town. With a flat

**topography**, this property promises a variety of opportunities for your vision of a home place to come true on a beautiful, quiet, wooded 12+/- acres. It is just 20+/- miles to downtown

Montgomery, 23+/- miles to Prattville and 5+/- miles to Wetumpka. Please take advantage of this opportunity to build your home on a

**beautiful**, **peaceful**, **country property**, **convenient to town**. Please call me for any questions or to view the property. **Scott Mills 334-300-6663** 

Acreage with Homesite · \$148,500 View online at http://selg.biz/8279