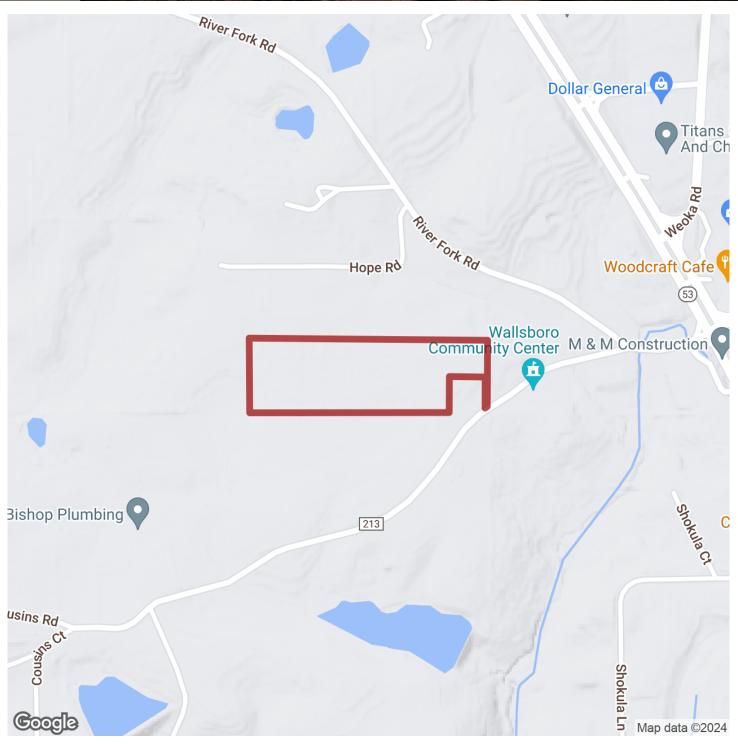

# 12+/- acres in Elmore County, Alabama

If you are in search of a quiet place to build your home, please take a look at this! It is 12+/- acres and is fully wooded, has multiple homesites on it and is minutes from town. With a flat

**topography**, this property promises a variety of opportunities for your vision of a home place to come true on a beautiful, quiet, wooded 12+/- acres. It is just 20+/- miles to downtown

Montgomery, 23+/- miles to Prattville and 5+/- miles to Wetumpka. Please take advantage of this opportunity to build your home on a

**beautiful**, **peaceful**, **country property**, **convenient to town**. Please call me for any questions or to view the property. **Scott Mills 334-300-6663** 

Acreage with Homesite · \$148,500 View online at http://selg.biz/8279