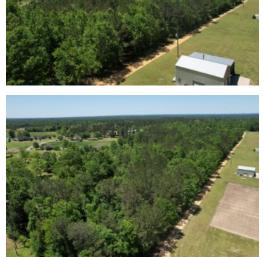

# 12+/- acres in Elmore County, Alabama

If you are in search of a quiet place to build your home, please take a look at this! It is 12+/- acres and is fully wooded, has multiple homesites on it and is minutes from town. With a flat

**topography**, this property promises a variety of opportunities for your vision of a home place to come true on a beautiful, quiet, wooded 12+/- acres. It is just 20+/- miles to downtown

Montgomery, 23+/- miles to Prattville and 5+/- miles to Wetumpka. Please take advantage of this opportunity to build your home on a

**beautiful**, **peaceful**, **country property**, **convenient to town**. Please call me for any questions or to view the property. **Scott Mills 334-300-6663** 

Acreage with Homesite · \$148,500 View online at http://selg.biz/8279