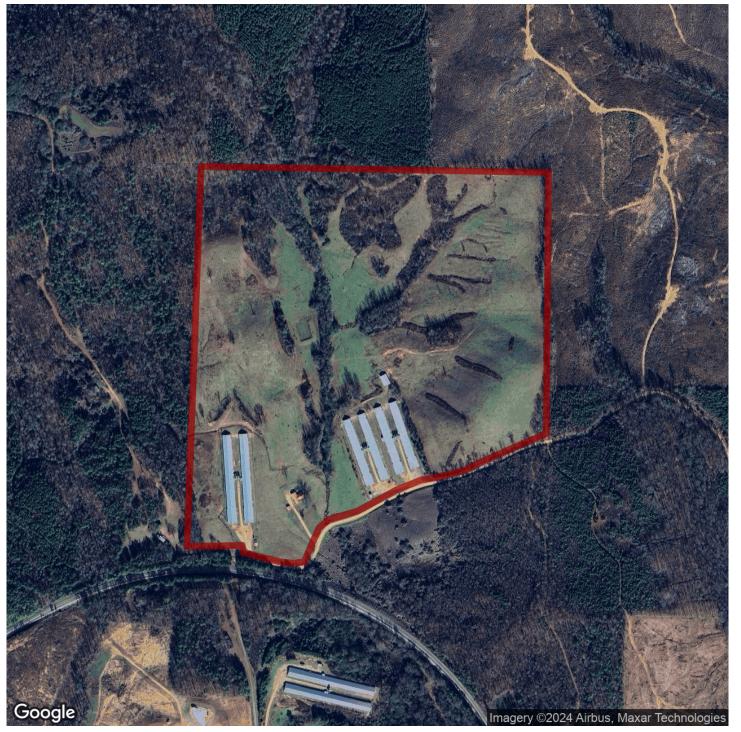

#### 91+/- acres in Clay County, Alabama

Boondocks Broiler Farm - Six house Broiler and Cattle Farm in Clay County, AL

Boondocks Poultry and Cattle Farm is secluded at the end of a County maintained road. The farm consists of 91+/- acres of mostly open, rolling pasture land in the foothills of Mt. Cheaha yet only a short distance from downtown Lineville. The poultry houses are 2- 43×510 built in 2007 and 4-40×400 built in 1997. The farm grows for Koch-Ashland Complex. The farm has a historical gross income of \$275,000-\$300,000 with a raise implemented in late 2022 the farm will gross \$300,000+ at average pay. The farm is fully updated and on Kochs top pay.