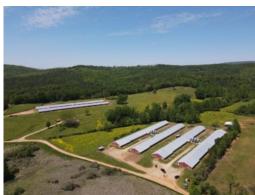

#### 91+/- acres in Clay County, Alabama

Boondocks Broiler Farm - Six house Broiler and Cattle Farm in Clay County, AL

Boondocks Poultry and Cattle Farm is secluded at the end of a County maintained road. The farm consists of 91+/- acres of mostly open, rolling pasture land in the foothills of Mt. Cheaha yet only a short distance from downtown Lineville. The poultry houses are 2- 43×510 built in 2007 and 4-40×400 built in 1997. The farm grows for Koch-Ashland Complex. The farm has a historical gross income of \$275,000-\$300,000 with a raise implemented in late 2022 the farm will gross \$300,000+ at average pay. The farm is fully updated and on Kochs top pay.

Poultry Farm Equipment and Features include:

Rotem Controllers
Roxell Feeders
Ziggity Drinkers
H80 Brood Lights
Digital Backups
All tunnel fans are fiberglass and were installed in 2021
Brooders – two houses have been replaced recently
Freezers for mortality
LP Gas
5 Wells