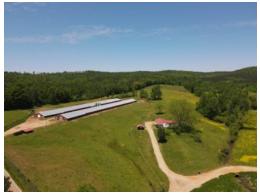

#### 91+/- acres in Clay County, Alabama

Boondocks Broiler Farm - Six house Broiler and Cattle Farm in Clay County, AL

Boondocks Poultry and Cattle Farm is secluded at the end of a County maintained road. The farm consists of 91+/- acres of mostly open, rolling pasture land in the foothills of Mt. Cheaha yet only a short distance from downtown Lineville. The poultry houses are 2- 43×510 built in 2007 and 4-40×400 built in 1997. The farm grows for Koch-Ashland Complex. The farm has a historical gross income of \$275,000-\$300,000 with a raise implemented in late 2022 the farm will gross \$300,000+ at average pay. The farm is fully updated and on Kochs top pay.

Poultry Farm Equipment and Features include:

Rotem Controllers
Roxell Feeders
Ziggity Drinkers
H80 Brood Lights
Digital Backups
All tunnel fans are fiberglass and were installed in 2021
Brooders – two houses have been replaced recently
Freezers for mortality
LP Gas
5 Wells