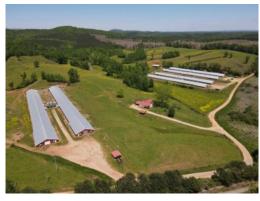

#### 91+/- acres in Clay County, Alabama

Boondocks Broiler Farm - Six house Broiler and Cattle Farm in Clay County, AL

Boondocks Poultry and Cattle Farm is secluded at the end of a County maintained road. The farm consists of 91+/- acres of mostly open, rolling pasture land in the foothills of Mt. Cheaha yet only a short distance from downtown Lineville. The poultry houses are 2- 43×510 built in 2007 and 4-40×400 built in 1997. The farm grows for Koch-Ashland Complex. The farm has a historical gross income of \$275,000-\$300,000 with a raise implemented in late 2022 the farm will gross \$300,000+ at average pay. The farm is fully updated and on Kochs top pay.

Poultry Farm Equipment and Features include:

Rotem Controllers
Roxell Feeders
Ziggity Drinkers
H80 Brood Lights
Digital Backups
All tunnel fans are fiberglass and were installed in 2021
Brooders – two houses have been replaced recently
Freezers for mortality
LP Gas
5 Wells