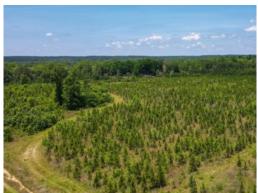

#### Excellent mini farm and recreational opportunity in Barbour County, Alabama!

This 25 +/- acre tract is an ideal location for someone looking to build a home or getaway with ample acreage. It features paved road frontage on County Rd 25 and has power and water readily available. Extensive site prep work has been completed, and the land has been replanted with loblolly pine trees. The new owner could generate future income from the timber or convert the property to pasture. Additionally, there is already one food plot established, with plenty of space for additional ones. Another significant advantage of this tract is its close proximity to Barbour County WMA, located only 5+/- miles away. This WMA offers over 28,000 acres of some of the best public land for deer and turkey hunting in the state.