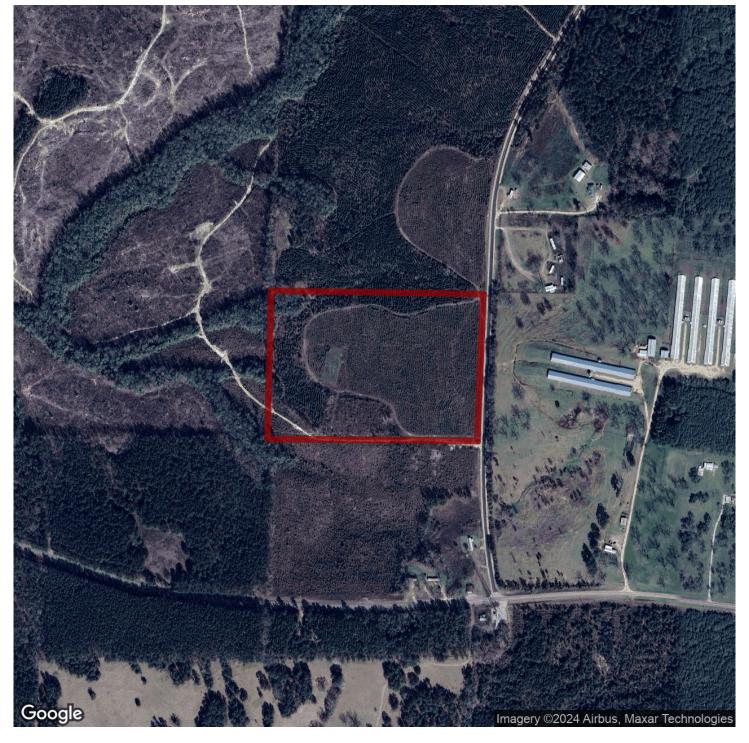

#### Excellent mini farm and recreational opportunity in Barbour County, Alabama!

This 25 +/- acre tract is an ideal location for someone looking to build a home or getaway with ample acreage. It features paved road frontage on County Rd 25 and has power and water readily available. Extensive site prep work has been completed, and the land has been replanted with loblolly pine trees. The new owner could generate future income from the timber or convert the property to pasture. Additionally, there is already one food plot established, with plenty of space for additional ones. Another significant advantage of this tract is its close proximity to Barbour County WMA, located only 5+/- miles away. This WMA offers over 28,000 acres of some of the best public land for deer and turkey hunting in the state.

Location: Heading west from Clayton on HWY 239, you will drive approximately 8 miles then take a right onto County Rd 25. The property will begin on your left about 300 yards down the road. It is located +/- 30 Miles from Troy and Eufaula, +/- 60 Miles from Auburn, Montgomery, and Dothan.