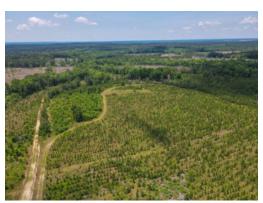

#### Excellent mini farm and recreational opportunity in Barbour County, Alabama!

This 25 +/- acre tract is an ideal location for someone looking to build a home or getaway with ample acreage. It features paved road frontage on County Rd 25 and has power and water readily available. Extensive site prep work has been completed, and the land has been replanted with loblolly pine trees. The new owner could generate future income from the timber or convert the property to pasture. Additionally, there is already one food plot established, with plenty of space for additional ones. Another significant advantage of this tract is its close proximity to Barbour County WMA, located only 5+/- miles away. This WMA offers over 28,000 acres of some of the best public land for deer and turkey hunting in the state.