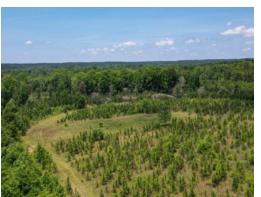

#### Excellent mini farm and recreational opportunity in Barbour County, Alabama!

This 25 +/- acre tract is an ideal location for someone looking to build a home or getaway with ample acreage. It features paved road frontage on County Rd 25 and has power and water readily available. Extensive site prep work has been completed, and the land has been replanted with loblolly pine trees. The new owner could generate future income from the timber or convert the property to pasture. Additionally, there is already one food plot established, with plenty of space for additional ones. Another significant advantage of this tract is its close proximity to Barbour County WMA, located only 5+/- miles away. This WMA offers over 28,000 acres of some of the best public land for deer and turkey hunting in the state.