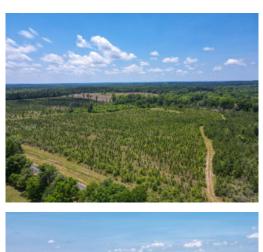

#### Excellent mini farm and recreational opportunity in Barbour County, Alabama!

This 25 +/- acre tract is an ideal location for someone looking to build a home or getaway with ample acreage. It features paved road frontage on County Rd 25 and has power and water readily available. Extensive site prep work has been completed, and the land has been replanted with loblolly pine trees. The new owner could generate future income from the timber or convert the property to pasture. Additionally, there is already one food plot established, with plenty of space for additional ones. Another significant advantage of this tract is its close proximity to Barbour County WMA, located only 5+/- miles away. This WMA offers over 28,000 acres of some of the best public land for deer and turkey hunting in the state.