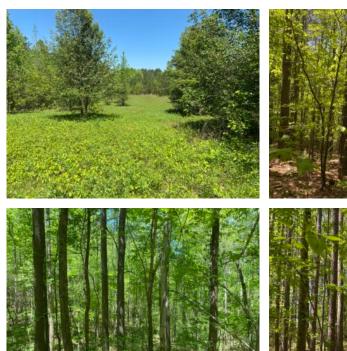

# 22.5+/- acres in Randolph County, Alabama

Introducing a 22.5-acre tract nestled amidst a picturesque landscape abundant with pines, hardwoods, and a charming small creek. This enchanting property offers an exceptional opportunity for outdoor enthusiasts and prospective homeowners alike. With utilities readily available, this versatile tract presents an idyllic setting for hunting, recreation, or building your dream homesite.

This tract offers plenty of possibilities. It is full of wildlife that would suit those who are chasing deer and turkeys. It also would be a great tract for those looking to getaway to a much quieter place. Any direction is available to go in with this tract. Please reach out to a listing agent today!