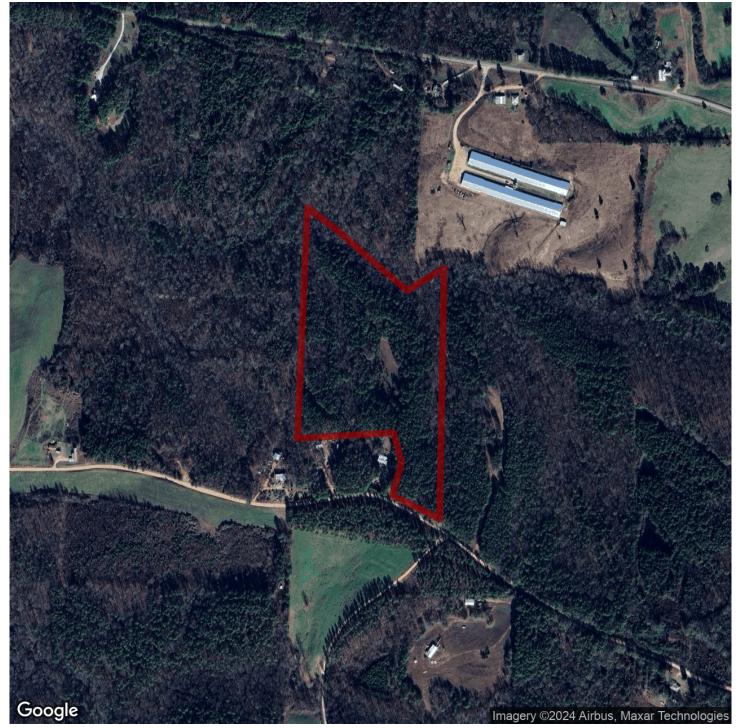

# 22.5+/- acres in Randolph County, Alabama

Introducing a 22.5-acre tract nestled amidst a picturesque landscape abundant with pines, hardwoods, and a charming small creek. This enchanting property offers an exceptional opportunity for outdoor enthusiasts and prospective homeowners alike. With utilities readily available, this versatile tract presents an idyllic setting for hunting, recreation, or building your dream homesite.

This tract offers plenty of possibilities. It is full of wildlife that would suit those who are chasing deer and turkeys. It also would be a great tract for those looking to getaway to a much quieter place. Any direction is available to go in with this tract. Please reach out to a listing agent today!

Acreage with Homesite · \$108,000 View online at http://selg.biz/2476

LAND GROUP