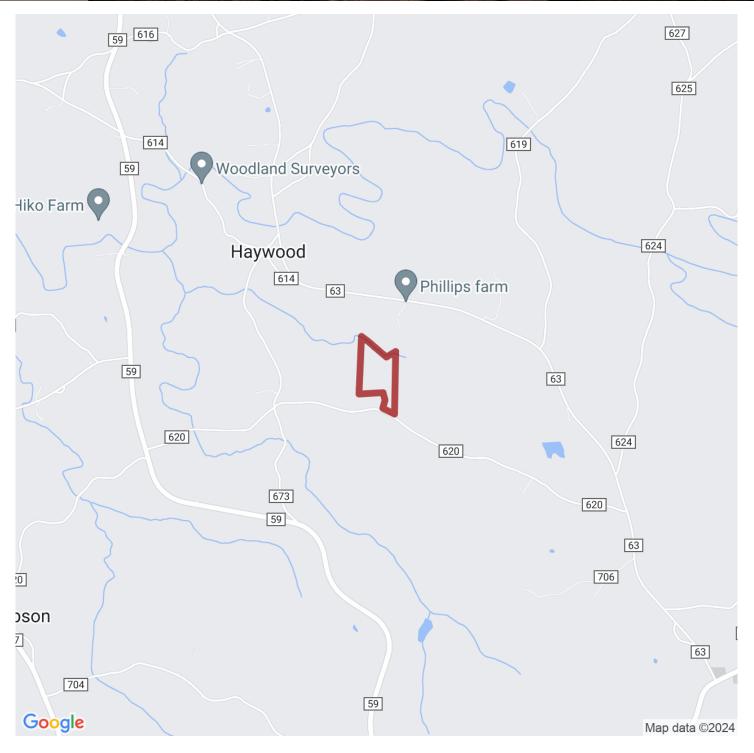

# 22.5+/- acres in Randolph County, Alabama

Introducing a 22.5-acre tract nestled amidst a picturesque landscape abundant with pines, hardwoods, and a charming small creek. This enchanting property offers an exceptional opportunity for outdoor enthusiasts and prospective homeowners alike. With utilities readily available, this versatile tract presents an idyllic setting for hunting, recreation, or building your dream homesite.

## SOULLEGISTERS LAND GROUP

63 63 Phillips farm 63 620 620 620 620

selandgroup.com

1-866-751-LAND

Map data ©2024