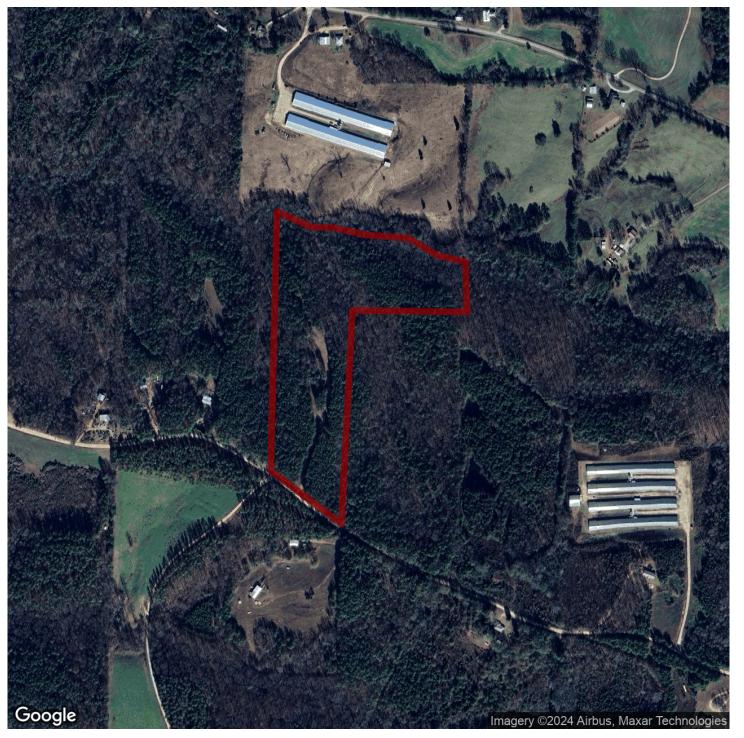

# 22.5+/- acres in Randolph County, Alabama

Welcome to this remarkable 22.5-acre tract, boasting a diverse landscape of pines and hardwoods, enhanced by the presence of a charming small creek and stream. With the added convenience of onsite power and water, this property presents an ideal setting for hunting, recreation, or creating your dream homesite.

This tract is well suited for those looking for a place to enjoy the peace and quiet of country living. This tract has a small mobile home that is suitable for storage, however with a little work it would be a great hunting campsite. There is also a small barn that offers plenty of room to store atvs, tractors, and equipment. The possibilities of this tract are endless. The beauty of this tract is second to none.