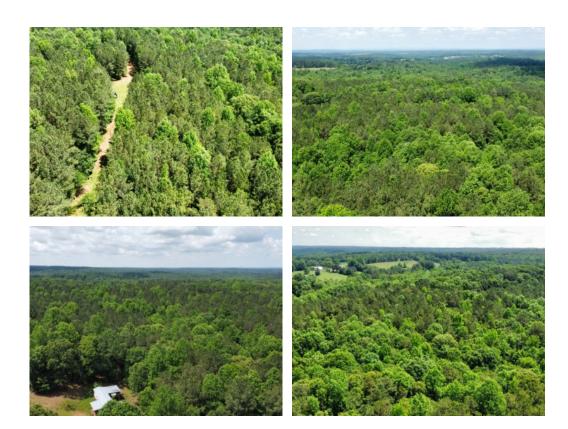

# 22.5+/- acres in Randolph County, Alabama

Welcome to this remarkable 22.5-acre tract, boasting a diverse landscape of pines and hardwoods, enhanced by the presence of a charming small creek and stream. With the added convenience of onsite power and water, this property presents an ideal setting for hunting, recreation, or creating your dream homesite.

This tract is well suited for those looking for a place to enjoy the peace and quiet of country living. This tract has a small mobile home that is suitable for storage, however with a little work it would be a great hunting campsite. There is also a small barn that offers plenty of room to store atvs, tractors, and equipment. The possibilities of this tract are endless. The beauty of this tract is second to none.