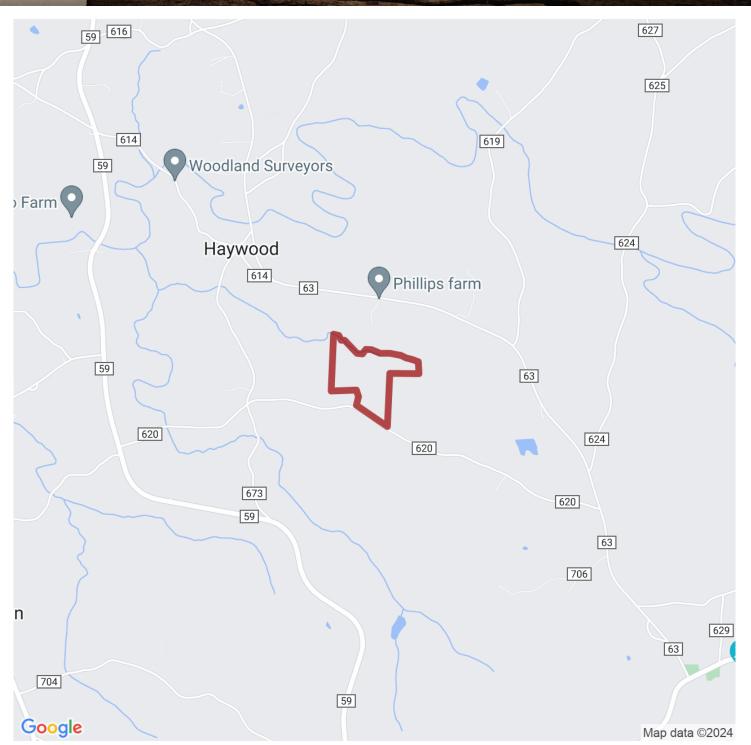

## 45+/- acres in Randolph County, Alabama

Welcome to this incredible 45-acre tract nestled in the scenic Randolph County, AL. This expansive property offers the convenience of onsite power and water, as well as a picturesque creek and accompanying stream that adds to its natural charm. With an abundance of large pine and hardwood trees dotting the landscape, this tract provides a serene and inviting atmosphere. This tract also has a mobile home that would be great for storage. However, it can be made into a comfortable living quarters with just a little bit of work. There is also a small barn that would be great for storing ATVs, tractors, and equipment. Boasting ample road frontage, this versatile property presents an excellent opportunity for hunting, recreational activities, or building your dream homesite.