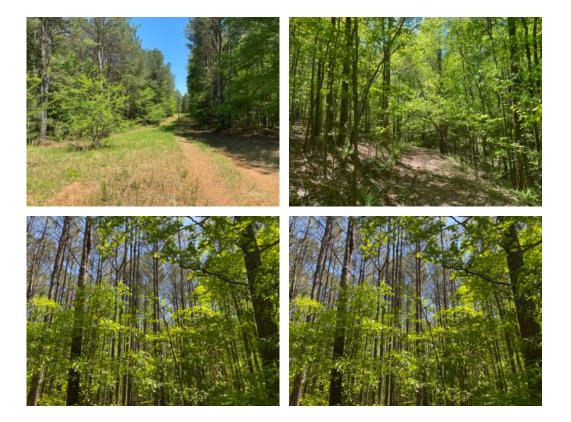

## 45+/- acres in Randolph County, Alabama

Welcome to this incredible 45-acre tract nestled in the scenic Randolph County, AL. This expansive property offers the convenience of onsite power and water, as well as a picturesque creek and accompanying stream that adds to its natural charm. With an abundance of large pine and hardwood trees dotting the landscape, this tract provides a serene and inviting atmosphere. This tract also has a mobile home that would be great for storage. However, it can be made into a comfortable living quarters with just a little bit of work. There is also a small barn that would be great for storing ATVs, tractors, and equipment. Boasting ample road frontage, this versatile property presents an excellent opportunity for hunting, recreational activities, or building your dream homesite.