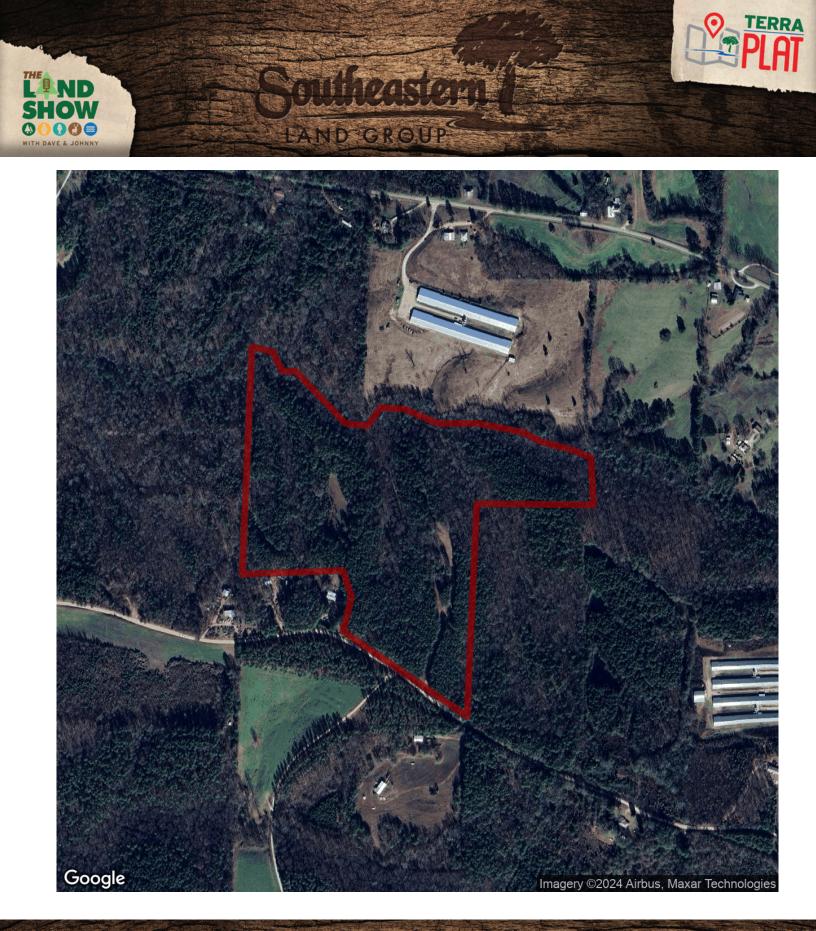

## 45+/- acres in Randolph County, Alabama

Welcome to this incredible 45-acre tract nestled in the scenic Randolph County, AL. This expansive property offers the convenience of onsite power and water, as well as a picturesque creek and accompanying stream that adds to its natural charm. With an abundance of large pine and hardwood trees dotting the landscape, this tract provides a serene and inviting atmosphere. This tract also has a mobile home that would be great for storage. However, it can be made into a comfortable living quarters with just a little bit of work. There is also a small barn that would be great for storing ATVs, tractors, and equipment. Boasting ample road frontage, this versatile property presents an excellent opportunity for hunting, recreational activities, or building your dream homesite.