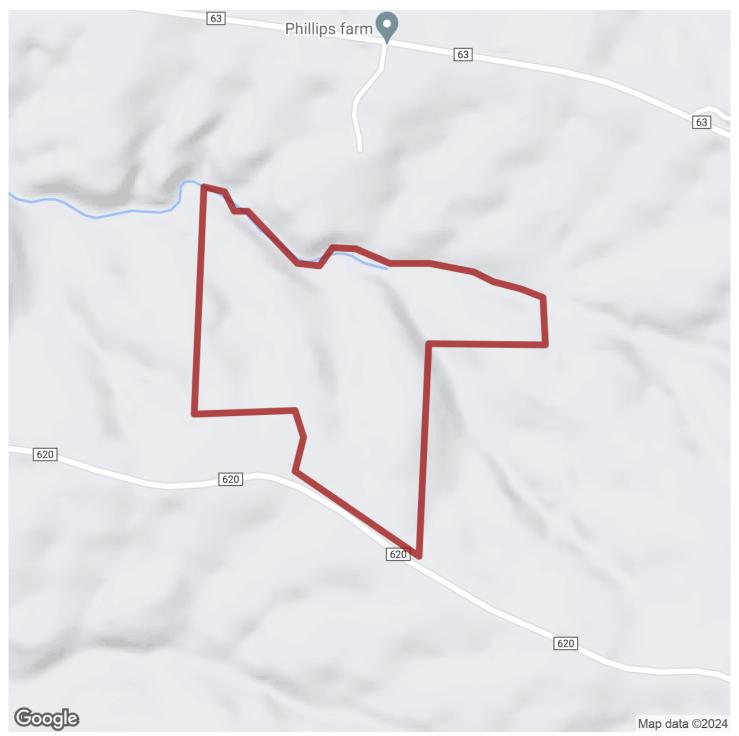

## 45+/- acres in Randolph County, Alabama

Welcome to this incredible 45-acre tract nestled in the scenic Randolph County, AL. This expansive property offers the convenience of onsite power and water, as well as a picturesque creek and accompanying stream that adds to its natural charm. With an abundance of large pine and hardwood trees dotting the landscape, this tract provides a serene and inviting atmosphere. This tract also has a mobile home that would be great for storage. However, it can be made into a comfortable living quarters with just a little bit of work. There is also a small barn that would be great for storing ATVs, tractors, and equipment. Boasting ample road frontage, this versatile property presents an excellent opportunity for hunting, recreational activities, or building your dream homesite.