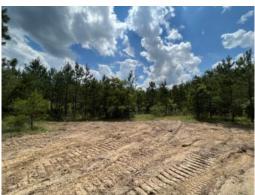

# 11.7+/- acres in Coffee County, Alabama

This  $\pm 11.7$  acres mini farm is located in the Newbia Community of Coffee County in the Zion Chapel School District has everything you need to build your dream home in the country! The tract has paved road frontage along County Road 306 with Electricity and Water available. This tract is mostly level topography with a nice stand of 10 year old pine plantation. This property is located  $\pm 11$  miles from the Zion Chapel School,  $\pm 13$  miles from Elba and  $\pm 23$  miles from Troy.