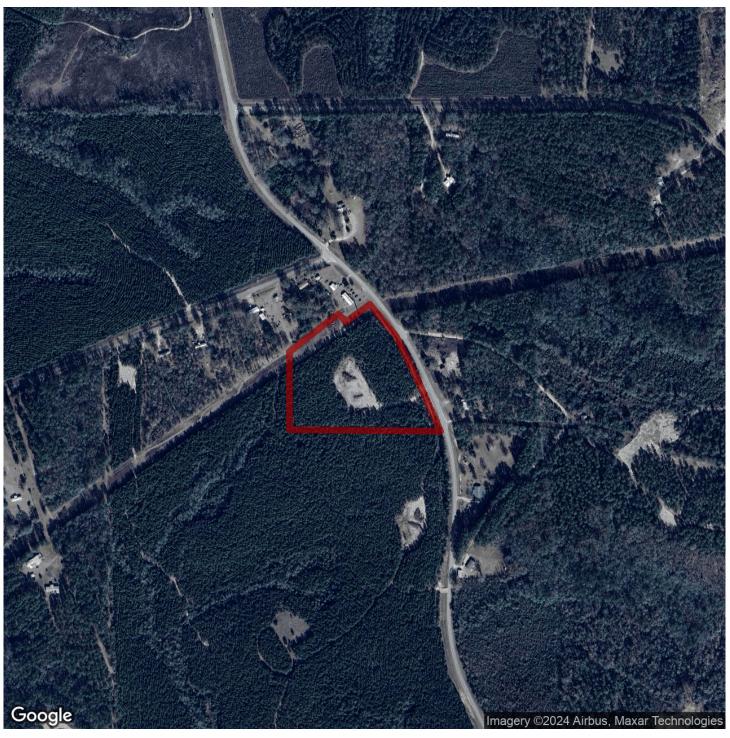

# 11.7+/- acres in Coffee County, Alabama

This  $\pm 11.7$  acres mini farm is located in the Newbia Community of Coffee County in the Zion Chapel School District has everything you need to build your dream home in the country! The tract has paved road frontage along County Road 306 with Electricity and Water available. This tract is mostly level topography with a nice stand of 10 year old pine plantation. This property is located  $\pm 11$  miles from the Zion Chapel School,  $\pm 13$  miles from Elba and  $\pm 23$  miles from Troy.

To schedule your viewing call Calvin Perryman at 334-419-7277.

Mini farm · \$52,000 View online at http://selg.biz/3546