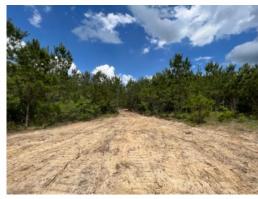

# 11.7+/- acres in Coffee County, Alabama

This  $\pm 11.7$  acres mini farm is located in the Newbia Community of Coffee County in the Zion Chapel School District has everything you need to build your dream home in the country! The tract has paved road frontage along County Road 306 with Electricity and Water available. This tract is mostly level topography with a nice stand of 10 year old pine plantation. This property is located  $\pm 11$  miles from the Zion Chapel School,  $\pm 13$  miles from Elba and  $\pm 23$  miles from Troy.