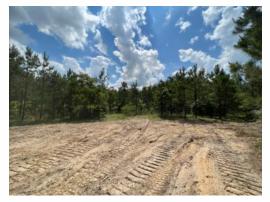

# 11.7+/- acres in Coffee County, Alabama

This  $\pm 11.7$  acres mini farm is located in the Newbia Community of Coffee County in the Zion Chapel School District has everything you need to build your dream home in the country! The tract has paved road frontage along County Road 306 with Electricity and Water available. This tract is mostly level topography with a nice stand of 10 year old pine plantation. This property is located  $\pm 11$  miles from the Zion Chapel School,  $\pm 13$  miles from Elba and  $\pm 23$  miles from Troy.