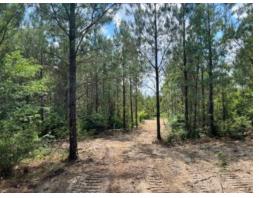

# 11.7+/- acres in Coffee County, Alabama

This  $\pm 11.7$  acres mini farm is located in the Newbia Community of Coffee County in the Zion Chapel School District has everything you need to build your dream home in the country! The tract has paved road frontage along County Road 306 with Electricity and Water available. This tract is mostly level topography with a nice stand of 10 year old pine plantation. This property is located  $\pm 11$  miles from the Zion Chapel School,  $\pm 13$  miles from Elba and  $\pm 23$  miles from Troy.