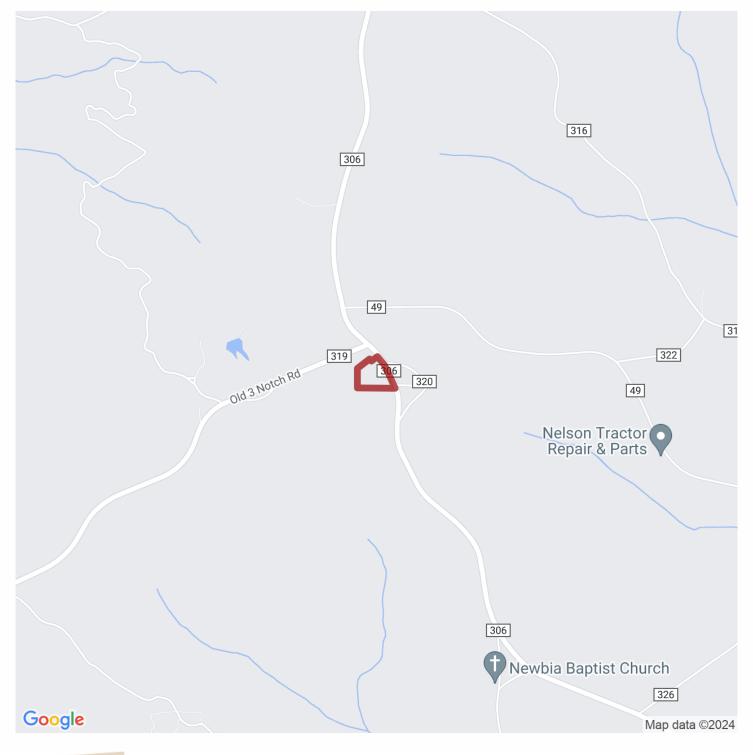

# 11.7+/- acres in Coffee County, Alabama

This  $\pm 11.7$  acres mini farm is located in the Newbia Community of Coffee County in the Zion Chapel School District has everything you need to build your dream home in the country! The tract has paved road frontage along County Road 306 with Electricity and Water available. This tract is mostly level topography with a nice stand of 10 year old pine plantation. This property is located  $\pm 11$  miles from the Zion Chapel School,  $\pm 13$  miles from Elba and  $\pm 23$  miles from Troy.