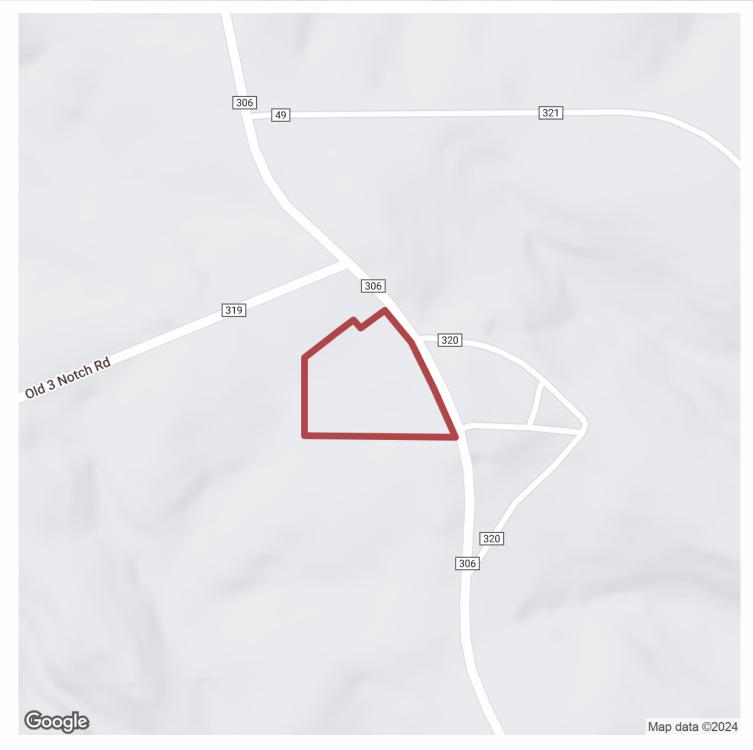

# 11.7+/- acres in Coffee County, Alabama

This  $\pm 11.7$  acres mini farm is located in the Newbia Community of Coffee County in the Zion Chapel School District has everything you need to build your dream home in the country! The tract has paved road frontage along County Road 306 with Electricity and Water available. This tract is mostly level topography with a nice stand of 10 year old pine plantation. This property is located  $\pm 11$  miles from the Zion Chapel School,  $\pm 13$  miles from Elba and  $\pm 23$  miles from Troy.