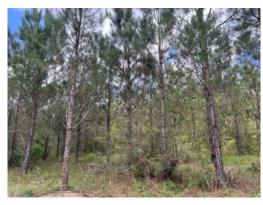

# 53+/- acres in Coffee County, Alabama

±53 Acres of Hunting and Timberland For Sale in Coffee County, Alabama. This property is the perfect small hunting and timber investment tract. This property has a nice trail system with several small openings that could be used for food plots. The timber on this tract is ±10 year old pine plantation that is growing quickly and will be ready for a first thinning in the next few years. There are several drains and springs that flow through the property offering water sources for wildlife. The soil is sandy and well drained. The property has electricity and water available along its paved road frontage on Old Three Notch Road (County Road 319). There are several nice places to build a cabin, place a camper or build your dream home. The property is located in the Newbia Community of Coffee County. It is ±9 miles from Brantley, ±11 miles from Zion Chapel, ±13 miles from Elba and ±23 miles from Troy.