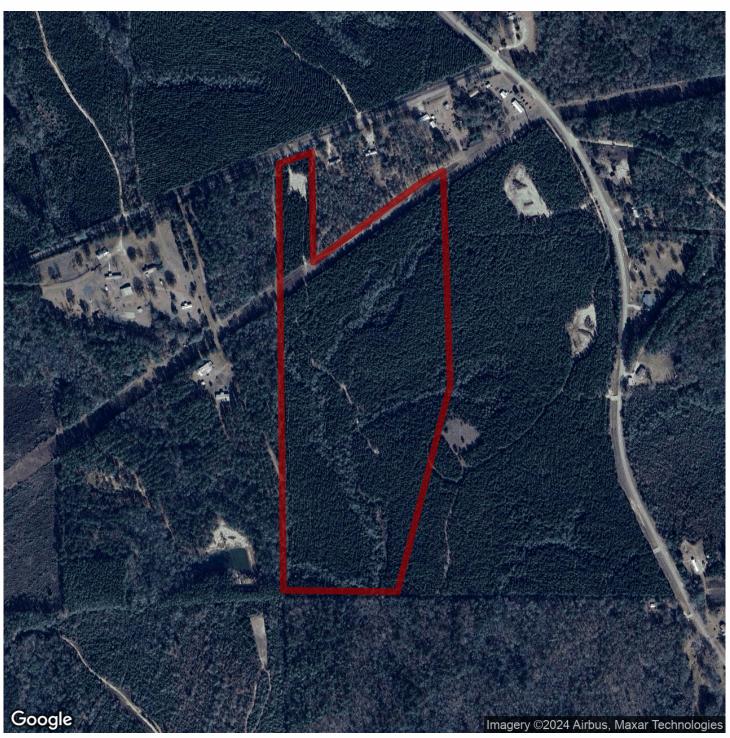

# 53+/- acres in Coffee County, Alabama

±53 Acres of Hunting and Timberland For Sale in Coffee County, Alabama. This property is the perfect small hunting and timber investment tract. This property has a nice trail system with several small openings that could be used for food plots. The timber on this tract is ±10 year old pine plantation that is growing quickly and will be ready for a first thinning in the next few years. There are several drains and springs that flow through the property offering water sources for wildlife. The soil is sandy and well drained. The property has electricity and water available along its paved road frontage on Old Three Notch Road (County Road 319). There are several nice places to build a cabin, place a camper or build your dream home. The property is located in the Newbia Community of Coffee County. It is ±9 miles from Brantley, ±11 miles from Zion Chapel, ±13 miles from Elba and ±23 miles from Troy.