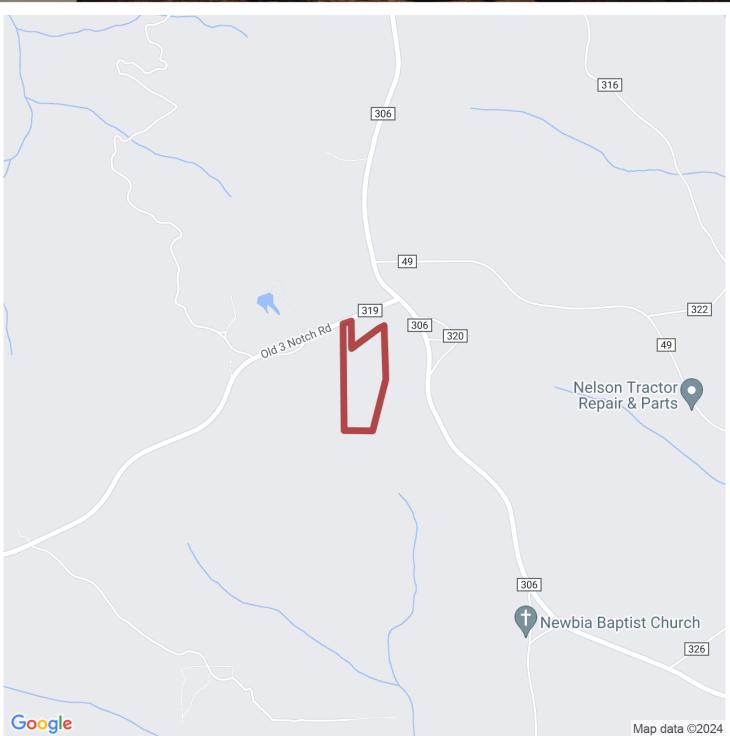

# 53+/- acres in Coffee County, Alabama

±53 Acres of Hunting and Timberland For Sale in Coffee County, Alabama. This property is the perfect small hunting and timber investment tract. This property has a nice trail system with several small openings that could be used for food plots. The timber on this tract is ±10 year old pine plantation that is growing quickly and will be ready for a first thinning in the next few years. There are several drains and springs that flow through the property offering water sources for wildlife. The soil is sandy and well drained. The property has electricity and water available along its paved road frontage on Old Three Notch Road (County Road 319). There are several nice places to build a cabin, place a camper or build your dream home. The property is located in the Newbia Community of Coffee County. It is ±9 miles from Brantley, ±11 miles from Zion Chapel, ±13 miles from Elba and ±23 miles from Troy.

### Southeastern.

306 319 320 Old 3 Notch Rd 43 320 306 30 **Coogl**e Map data ©2024

CALVIN PERRYMAN

calvin@selandgroup.com | 1-866-751-LAND | (334) 419-7277