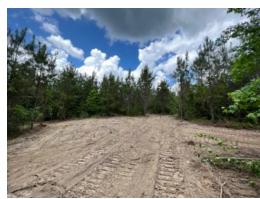

# 53+/- acres in Coffee County, Alabama

±53 Acres of Hunting and Timberland For Sale in Coffee County, Alabama. This property is the perfect small hunting and timber investment tract. This property has a nice trail system with several small openings that could be used for food plots. The timber on this tract is ±10 year old pine plantation that is growing quickly and will be ready for a first thinning in the next few years. There are several drains and springs that flow through the property offering water sources for wildlife. The soil is sandy and well drained. The property has electricity and water available along its paved road frontage on Old Three Notch Road (County Road 319). There are several nice places to build a cabin, place a camper or build your dream home. The property is located in the Newbia Community of Coffee County. It is ±9 miles from Brantley, ±11 miles from Zion Chapel, ±13 miles from Elba and ±23 miles from Troy.