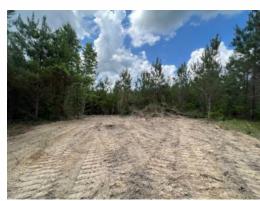

# 53+/- acres in Coffee County, Alabama

±53 Acres of Hunting and Timberland For Sale in Coffee County, Alabama. This property is the perfect small hunting and timber investment tract. This property has a nice trail system with several small openings that could be used for food plots. The timber on this tract is ±10 year old pine plantation that is growing quickly and will be ready for a first thinning in the next few years. There are several drains and springs that flow through the property offering water sources for wildlife. The soil is sandy and well drained. The property has electricity and water available along its paved road frontage on Old Three Notch Road (County Road 319). There are several nice places to build a cabin, place a camper or build your dream home. The property is located in the Newbia Community of Coffee County. It is ±9 miles from Brantley, ±11 miles from Zion Chapel, ±13 miles from Elba and ±23 miles from Troy.