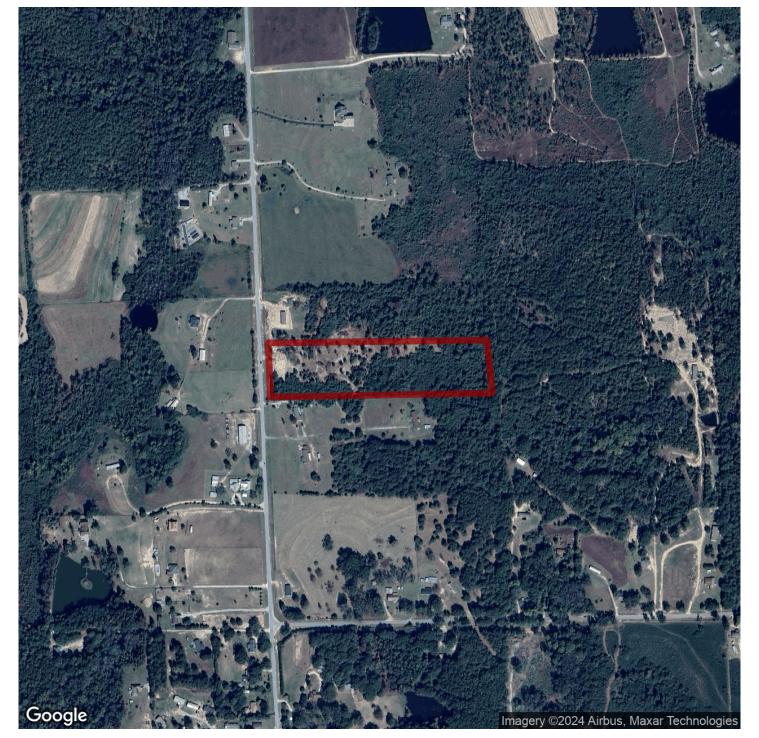

#### 9.5+/- acres in Lee County, Alabama

Exquisite 9.5-Acre Property with Cleared Home Site, Pasture Potential, and Paved Road Frontage in Beauregard, AL, near Auburn

Property Overview: Welcome to this exceptional 9.5-acre gem located in the serene Beauregard community, 25 minutes away from Auburn, Alabama. This picturesque property presents a remarkable opportunity for those seeking a peaceful and spacious retreat. With a cleared home site and driveway, the stage is set for your dream home. The lush landscape offers the potential for pasture, providing ample space for livestock or recreational activities. Boasting paved road frontage and county water, this property offers both convenience and rural charm.

Location: This fantastic property is situated in the charming community of Beauregard, Alabama. Beauregard offers a peaceful, rural atmosphere while being in close proximity to the bustling city of Auburn. Benefit from the tranquility of country living while enjoying convenient access to the amenities, dining, shopping, and entertainment options available in Auburn.