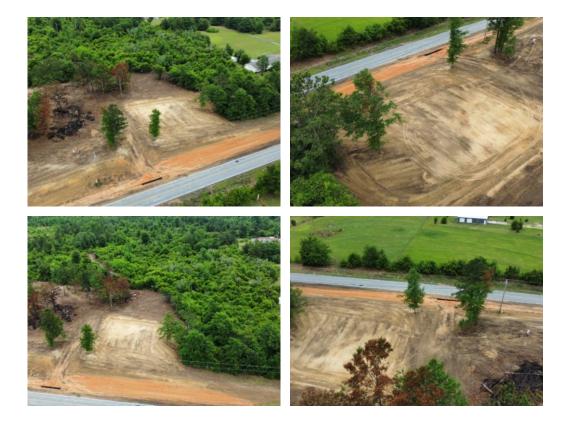

#### 9.5+/- acres in Lee County, Alabama

Exquisite 9.5-Acre Property with Cleared Home Site, Pasture Potential, and Paved Road Frontage in Beauregard, AL, near Auburn

Property Overview: Welcome to this exceptional 9.5-acre gem located in the serene Beauregard community, 25 minutes away from Auburn, Alabama. This picturesque property presents a remarkable opportunity for those seeking a peaceful and spacious retreat. With a cleared home site and driveway, the stage is set for your dream home. The lush landscape offers the potential for pasture, providing ample space for livestock or recreational activities. Boasting paved road frontage and county water, this property offers both convenience and rural charm.

#### **Key Features:**

Land size: 9.5 acres (approx.)

Location: Beauregard, AL, near Auburn

Cleared home site: A generous area is already cleared, ready for your vision to come to life. Driveway: A convenient driveway has been prepared for easy access to your future residence.

Pasture potential: Embrace the opportunity to establish your own pasture or utilize the land for various

recreational activities.

Paved road frontage: Enjoy direct access from a paved road, ensuring ease of transportation and convenience. County water: Access to county water supply for hassle-free living and potential irrigation needs.