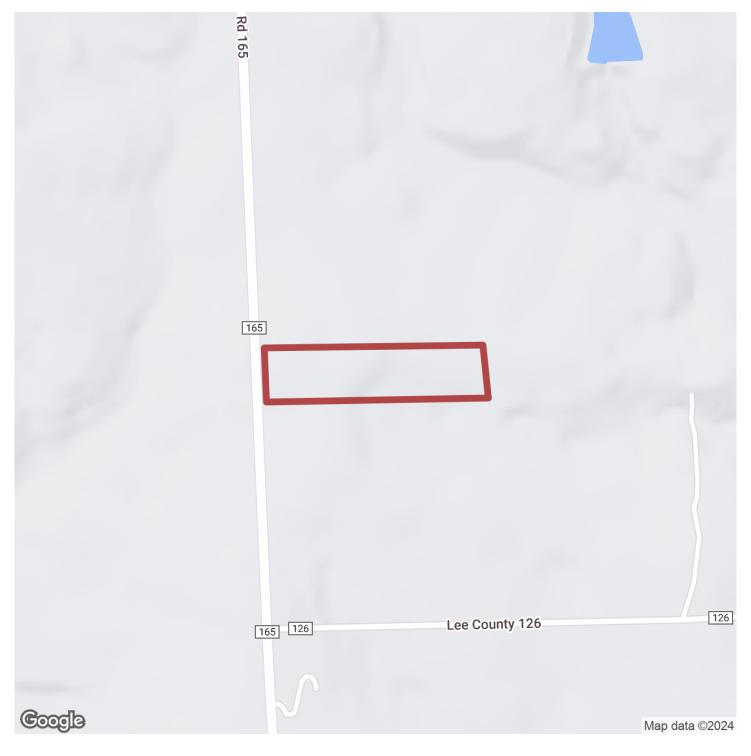

#### 9.5+/- acres in Lee County, Alabama

Exquisite 9.5-Acre Property with Cleared Home Site, Pasture Potential, and Paved Road Frontage in Beauregard, AL, near Auburn

Property Overview: Welcome to this exceptional 9.5-acre gem located in the serene Beauregard community, 25 minutes away from Auburn, Alabama. This picturesque property presents a remarkable opportunity for those seeking a peaceful and spacious retreat. With a cleared home site and driveway, the stage is set for your dream home. The lush landscape offers the potential for pasture, providing ample space for livestock or recreational activities. Boasting paved road frontage and county water, this property offers both convenience and rural charm.

Location: This fantastic property is situated in the charming community of Beauregard, Alabama. Beauregard offers a peaceful, rural atmosphere while being in close proximity to the bustling city of Auburn. Benefit from the tranquility of country living while enjoying convenient access to the amenities, dining, shopping, and entertainment options available in Auburn.