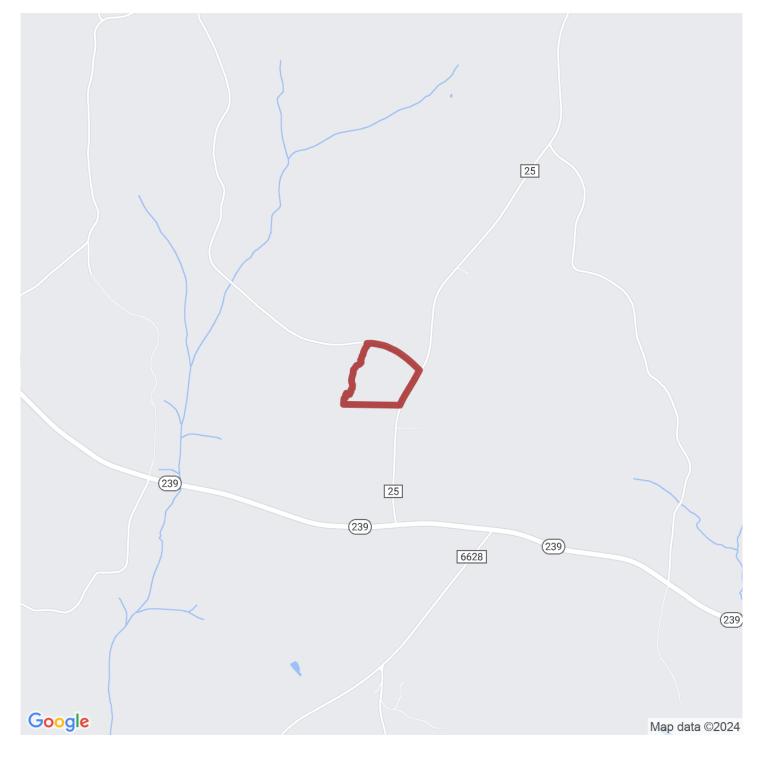

Location: Heading west from Clayton on HWY 239, you will drive approximately 8 miles then take a right onto County Rd 25. The property will begin on your left about 300 yards down the road. It is located +/- 30 Miles from Troy and Eufaula, +/- 60 Miles from Auburn, Montgomery, and Dothan.

# Joutheastern HAND GROUP

25 Bond Rd Bond Rd 25 **Coool**la Map data ©2024

selandgroup.com

1-866-751-LAND