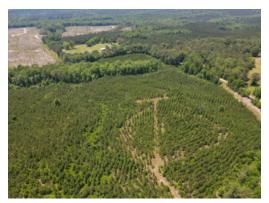

# 40+/- acres in Barbour County, Alabama

If you've been looking for a great hunting and recreational property to make your own, this is your chance!

This 40 acre tract is in an area known for quality deer and turkey hunting. The majority of the property is planted in loblolly pine trees that are in their 6th growing season. There is a creek and large hardwood SMZ along the western boundary of the property. Paved road frontage on County Rd 25 and Bond Rd offer great accessibility to this tract and there is power and water available. It would make an excellent place for the future owner to build a home or camp. With the property being only 5 +/- miles from Barbour County WMA, the new owner would also have access to over 28,000 acres of some the best public land deer and turkey hunting in the state.