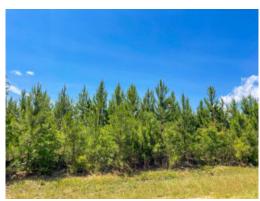

# 40+/- acres in Barbour County, Alabama

If you've been looking for a great hunting and recreational property to make your own, this is your chance!

This 40 acre tract is in an area known for quality deer and turkey hunting. The majority of the property is planted in loblolly pine trees that are in their 6th growing season. There is a creek and large hardwood SMZ along the western boundary of the property. Paved road frontage on County Rd 25 and Bond Rd offer great accessibility to this tract and there is power and water available. It would make an excellent place for the future owner to build a home or camp. With the property being only 5 +/- miles from Barbour County WMA, the new owner would also have access to over 28,000 acres of some the best public land deer and turkey hunting in the state.