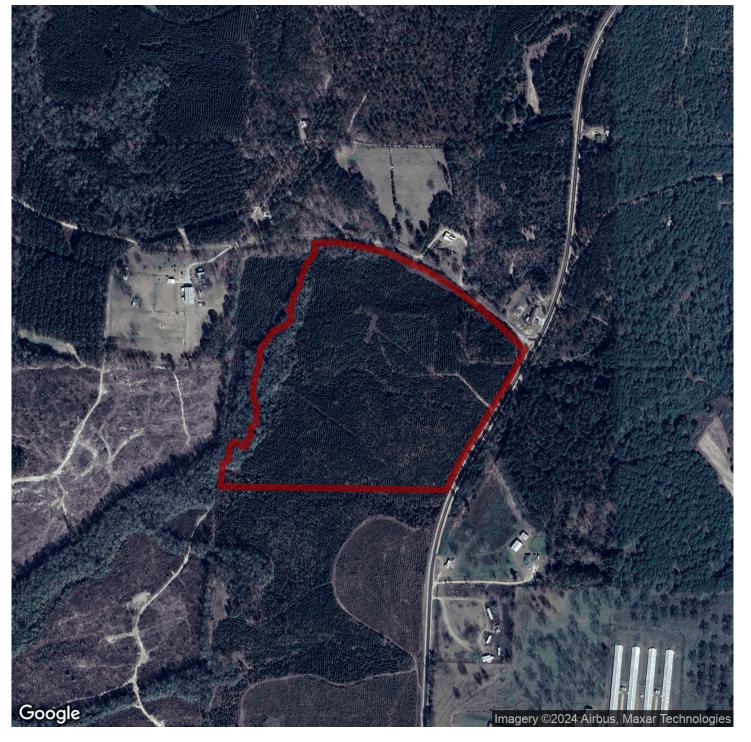

# 40+/- acres in Barbour County, Alabama

If you've been looking for a great hunting and recreational property to make your own, this is your chance!

This 40 acre tract is in an area known for quality deer and turkey hunting. The majority of the property is planted in loblolly pine trees that are in their 6th growing season. There is a creek and large hardwood SMZ along the western boundary of the property. Paved road frontage on County Rd 25 and Bond Rd offer great accessibility to this tract and there is power and water available. It would make an excellent place for the future owner to build a home or camp. With the property being only 5 +/- miles from Barbour County WMA, the new owner would also have access to over 28,000 acres of some the best public land deer and turkey hunting in the state.

Location: Heading west from Clayton on HWY 239, you will drive approximately 8 miles then take a right onto County Rd 25. The property will begin on your left about 300 yards down the road. It is located +/- 30 Miles from Troy and Eufaula, +/- 60 Miles from Auburn, Montgomery, and Dothan.

There is additional acreage adjoining this property also available for purchase. Showings are by appointment only please, so contact Calvin Perryman at 334-419-7277 or Dent Stallworth at 334-539-0503 to see this property.