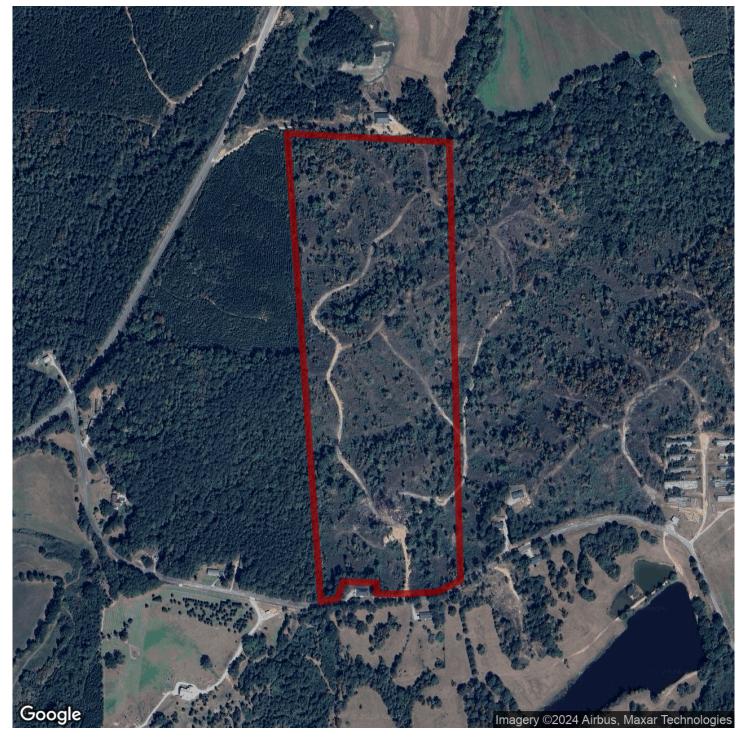

# 50+/- acres in Calhoun County, Alabama

Welcome to the scenic beauty of Ohatchee, Alabama! This remarkable 50-acre property, nestled along Bailey Springs Road, offers an incredible opportunity for those seeking a picturesque retreat. With its moderate terrain and well-maintained trail system, this land is a paradise for outdoor enthusiasts. Whether you're an avid hunter, nature lover, or simply seeking a tranquil homesite, this property has it all.

Boasting an impressive 555 feet of road frontage and utilities readily available, this parcel provides convenience and accessibility. While some timber has been recently harvested, the strategic preservation of numerous oaks in the drainages ensures the landscape remains diverse and vibrant. This feature not only enhances the property's aesthetic appeal but also presents excellent hunting prospects for wildlife enthusiasts.

Unleash your imagination, as the possibilities for this property are endless. Whether you envision building your dream home amidst the serene backdrop of nature or creating a recreational haven for outdoor activities, this land offers the perfect canvas to turn your aspirations into reality. Embrace the charm and versatility of this remarkable 50-acre property on Bailey Springs Road and unlock the potential of an extraordinary lifestyle in Ohatchee, Alabama.