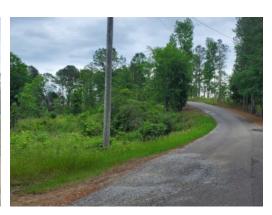

Boasting an impressive 555 feet of road frontage and utilities readily available, this parcel provides convenience and accessibility. While some timber has been recently harvested, the strategic preservation of numerous oaks in the drainages ensures the landscape remains diverse and vibrant. This feature not only enhances the property's aesthetic appeal but also presents excellent hunting prospects for wildlife enthusiasts.