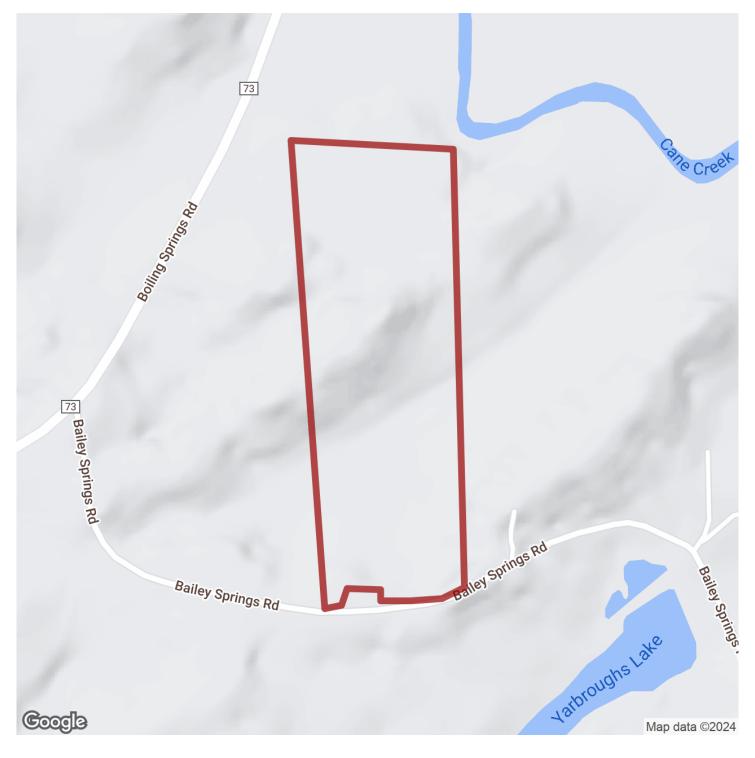

# 50+/- acres in Calhoun County, Alabama

Welcome to the scenic beauty of Ohatchee, Alabama! This remarkable 50-acre property, nestled along Bailey Springs Road, offers an incredible opportunity for those seeking a picturesque retreat. With its moderate terrain and well-maintained trail system, this land is a paradise for outdoor enthusiasts. Whether you're an avid hunter, nature lover, or simply seeking a tranquil homesite, this property has it all.

Boasting an impressive 555 feet of road frontage and utilities readily available, this parcel provides convenience and accessibility. While some timber has been recently harvested, the strategic preservation of numerous oaks in the drainages ensures the landscape remains diverse and vibrant. This feature not only enhances the property's aesthetic appeal but also presents excellent hunting prospects for wildlife enthusiasts.