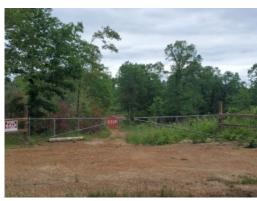

# 50+/- acres in Calhoun County, Alabama

Welcome to the scenic beauty of Ohatchee, Alabama! This remarkable 50-acre property, nestled along Bailey Springs Road, offers an incredible opportunity for those seeking a picturesque retreat. With its moderate terrain and well-maintained trail system, this land is a paradise for outdoor enthusiasts. Whether you're an avid hunter, nature lover, or simply seeking a tranquil homesite, this property has it all.

Boasting an impressive 555 feet of road frontage and utilities readily available, this parcel provides convenience and accessibility. While some timber has been recently harvested, the strategic preservation of numerous oaks in the drainages ensures the landscape remains diverse and vibrant. This feature not only enhances the property's aesthetic appeal but also presents excellent hunting prospects for wildlife enthusiasts.