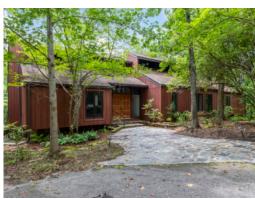

# 12+/- acres in Tallapoosa County, Alabama

Exquisitely designed estate home perfectly situated on 12+/- acres. Located near Lake Martin in Dadeville, AL, this property is a 25 minute drive to Auburn University and just over an hour from Birmingham. Floor to ceiling windows through out the living areas. Long clean lines give the home a modern feel and the stone masonry, imported tile and custom woodwork provide warmth and character. This property is private and peaceful. The estate boasts 4 bedrooms and 3 bathrooms. A formal living complete with a walk through wet bar to the study is the first floor main attraction. The master suite includes his and her bathrooms adjoining the shared dressing room, a fireplace and private walk terrace provide the ultimate touches to the master suite. Downstairs a large den including a two story fireplace and built-ins. Walk outside to the outside entertaining areas. A pool, multiple patios and terraces, walking trails, and many garden areas provide a myriad of activities or relaxation.