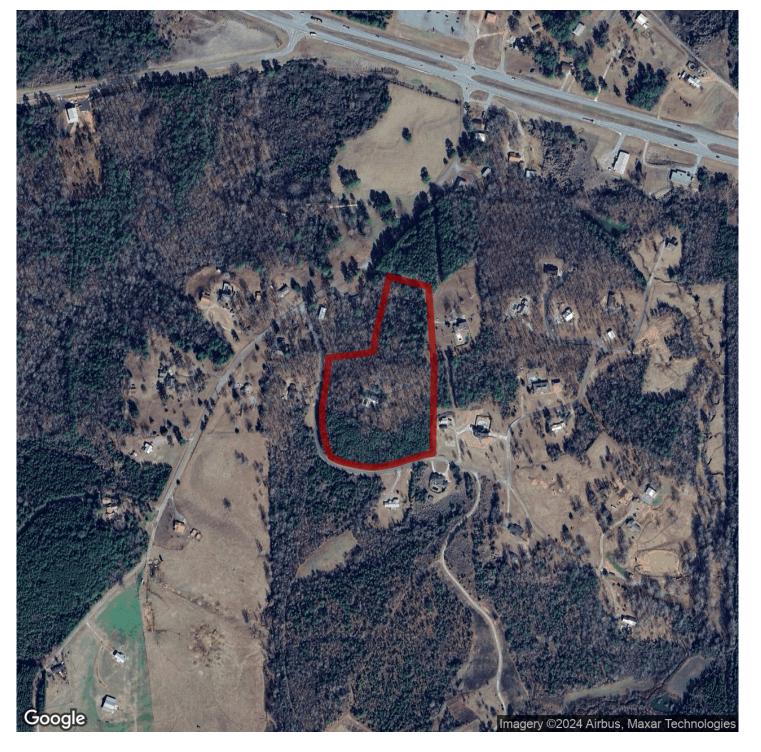

# 12+/- acres in Tallapoosa County, Alabama

Exquisitely designed estate home perfectly situated on 12+/- acres. Located near Lake Martin in Dadeville, AL, this property is a 25 minute drive to Auburn University and just over an hour from Birmingham. Floor to ceiling windows through out the living areas. Long clean lines give the home a modern feel and the stone masonry, imported tile and custom woodwork provide warmth and character. This property is private and peaceful. The estate boasts 4 bedrooms and 3 bathrooms. A formal living complete with a walk through wet bar to the study is the first floor main attraction. The master suite includes his and her bathrooms adjoining the shared dressing room, a fireplace and private walk terrace provide the ultimate touches to the master suite. Downstairs a large den including a two story fireplace and built-ins. Walk outside to the outside entertaining areas. A pool, multiple patios and terraces, walking trails, and many garden areas provide a myriad of activities or relaxation.

Land With Home · \$599,000 View online at http://selg.biz/5632