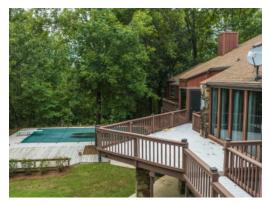

# 12+/- acres in Tallapoosa County, Alabama

Exquisitely designed estate home perfectly situated on 12+/- acres. Located near Lake Martin in Dadeville, AL, this property is a 25 minute drive to Auburn University and just over an hour from Birmingham. Floor to ceiling windows through out the living areas. Long clean lines give the home a modern feel and the stone masonry, imported tile and custom woodwork provide warmth and character. This property is private and peaceful. The estate boasts 4 bedrooms and 3 bathrooms. A formal living complete with a walk through wet bar to the study is the first floor main attraction. The master suite includes his and her bathrooms adjoining the shared dressing room, a fireplace and private walk terrace provide the ultimate touches to the master suite. Downstairs a large den including a two story fireplace and built-ins. Walk outside to the outside entertaining areas. A pool, multiple patios and terraces, walking trails, and many garden areas provide a myriad of activities or relaxation.