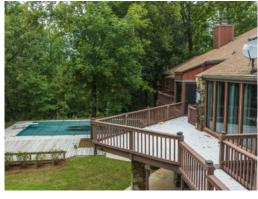

# 12+/- acres in Tallapoosa County, Alabama

Exquisitely designed estate home perfectly situated on 12+/- acres. Located near Lake Martin in Dadeville, AL, this property is a 25 minute drive to Auburn University and just over an hour from Birmingham. Floor to ceiling windows through out the living areas. Long clean lines give the home a modern feel and the stone masonry, imported tile and custom woodwork provide warmth and character. This property is private and peaceful. The estate boasts 4 bedrooms and 3 bathrooms. A formal living complete with a walk through wet bar to the study is the first floor main attraction. The master suite includes his and her bathrooms adjoining the shared dressing room, a fireplace and private walk terrace provide the ultimate touches to the master suite. Downstairs a large den including a two story fireplace and built-ins. Walk outside to the outside entertaining areas. A pool, multiple patios and terraces, walking trails, and many garden areas provide a myriad of activities or relaxation.