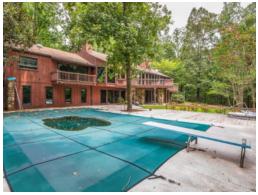

# 12+/- acres in Tallapoosa County, Alabama

Exquisitely designed estate home perfectly situated on 12+/- acres. Located near Lake Martin in Dadeville, AL, this property is a 25 minute drive to Auburn University and just over an hour from Birmingham. Floor to ceiling windows through out the living areas. Long clean lines give the home a modern feel and the stone masonry, imported tile and custom woodwork provide warmth and character. This property is private and peaceful. The estate boasts 4 bedrooms and 3 bathrooms. A formal living complete with a walk through wet bar to the study is the first floor main attraction. The master suite includes his and her bathrooms adjoining the shared dressing room, a fireplace and private walk terrace provide the ultimate touches to the master suite. Downstairs a large den including a two story fireplace and built-ins. Walk outside to the outside entertaining areas. A pool, multiple patios and terraces, walking trails, and many garden areas provide a myriad of activities or relaxation.