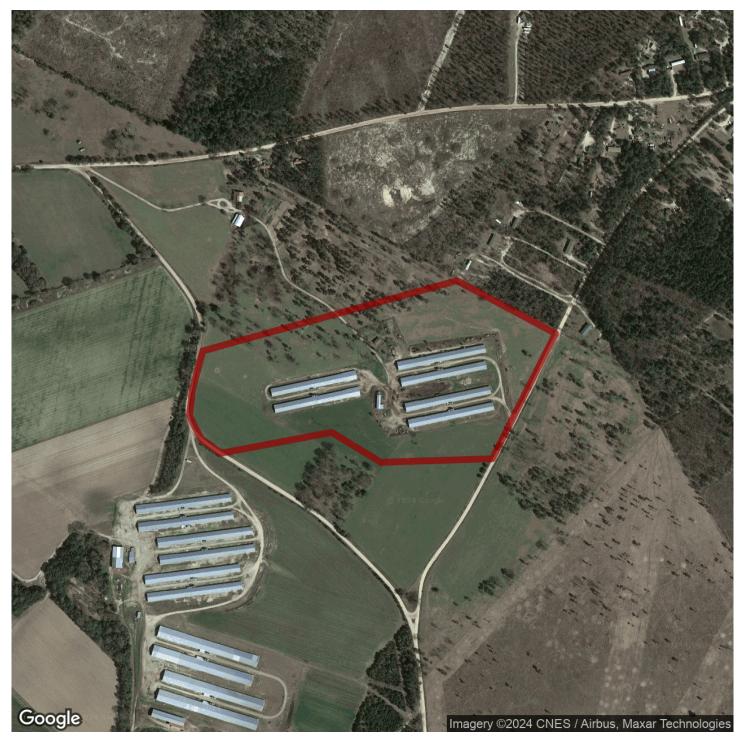

# 34+/- acres in Aiken County, South Carolina

Foxtown Broiler Farm - 6 House Farm near Aiken, SC

Foxtown Broiler Farm is a six house farm located in Aiken County near the city of Aiken, South Carolina. The farm has four houses that are 42×500 and were built in 1997 and 2 42×500 built in 2001. The farm currently raises for Best Dressed Chicken growing a 5lb bird on a 6 week grow out time. Projected gross annual income is \$275,000. The farm has 34+/- acres with two road frontages. There are multiple home sites on the farm.

The two houses built in 2000 have ChoreTime C2Plus Feed Lines, ChoreTronics Controllers, Tube Heat, and solid side walls. The farm operates on two wells with 5hp pumps in each. Mortality is disposed of through composting.

Located just minutes from Interestate 20 as well as Aiken, South Carolina. There are several potential home sites on the farm. This farm offers a great opportunity for a buyer to get into a farm with great potential income with an aggressive integrator.