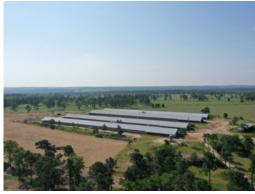

# 34+/- acres in Aiken County, South Carolina

Foxtown Broiler Farm - 6 House Farm near Aiken, SC

Foxtown Broiler Farm is a six house farm located in Aiken County near the city of Aiken, South Carolina. The farm has four houses that are 42×500 and were built in 1997 and 2 42×500 built in 2001. The farm currently raises for Best Dressed Chicken growing a 5lb bird on a 6 week grow out time. Projected gross annual income is \$275,000. The farm has 34+/- acres with two road frontages. There are multiple home sites on the farm.

The two houses built in 2000 have ChoreTime C2Plus Feed Lines, ChoreTronics Controllers, Tube Heat, and solid side walls. The farm operates on two wells with 5hp pumps in each. Mortality is disposed of through composting.