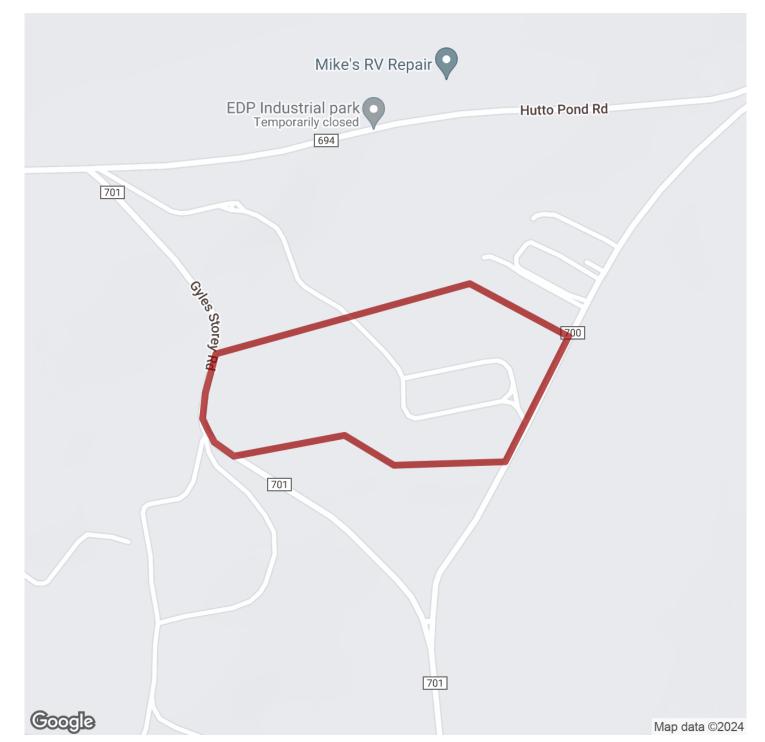

# 34+/- acres in Aiken County, South Carolina

Foxtown Broiler Farm - 6 House Farm near Aiken, SC

Foxtown Broiler Farm is a six house farm located in Aiken County near the city of Aiken, South Carolina. The farm has four houses that are 42×500 and were built in 1997 and 2 42×500 built in 2001. The farm currently raises for Best Dressed Chicken growing a 5lb bird on a 6 week grow out time. Projected gross annual income is \$275,000. The farm has 34+/- acres with two road frontages. There are multiple home sites on the farm.

Located just minutes from Interestate 20 as well as Aiken, South Carolina. There are several potential home sites on the farm. This farm offers a great opportunity for a buyer to get into a farm with great potential income with an aggressive integrator.