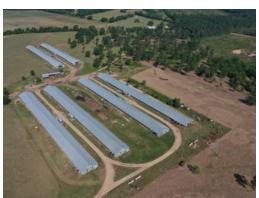

# 34+/- acres in Aiken County, South Carolina

Foxtown Broiler Farm - 6 House Farm near Aiken, SC

Foxtown Broiler Farm is a six house farm located in Aiken County near the city of Aiken, South Carolina. The farm has four houses that are 42×500 and were built in 1997 and 2 42×500 built in 2001. The farm currently raises for Best Dressed Chicken growing a 5lb bird on a 6 week grow out time. Projected gross annual income is \$275,000. The farm has 34+/- acres with two road frontages. There are multiple home sites on the farm.

The two houses built in 2000 have ChoreTime C2Plus Feed Lines, ChoreTronics Controllers, Tube Heat, and solid side walls. The farm operates on two wells with 5hp pumps in each. Mortality is disposed of through composting.