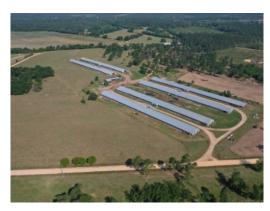

# 34+/- acres in Aiken County, South Carolina

Foxtown Broiler Farm - 6 House Farm near Aiken, SC

Foxtown Broiler Farm is a six house farm located in Aiken County near the city of Aiken, South Carolina. The farm has four houses that are 42×500 and were built in 1997 and 2 42×500 built in 2001. The farm currently raises for Best Dressed Chicken growing a 5lb bird on a 6 week grow out time. Projected gross annual income is \$275,000. The farm has 34+/- acres with two road frontages. There are multiple home sites on the farm.

The two houses built in 2000 have ChoreTime C2Plus Feed Lines, ChoreTronics Controllers, Tube Heat, and solid side walls. The farm operates on two wells with 5hp pumps in each. Mortality is disposed of through composting.