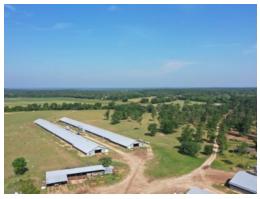

# 34+/- acres in Aiken County, South Carolina

Foxtown Broiler Farm - 6 House Farm near Aiken, SC

Foxtown Broiler Farm is a six house farm located in Aiken County near the city of Aiken, South Carolina. The farm has four houses that are 42×500 and were built in 1997 and 2 42×500 built in 2001. The farm currently raises for Best Dressed Chicken growing a 5lb bird on a 6 week grow out time. Projected gross annual income is \$275,000. The farm has 34+/- acres with two road frontages. There are multiple home sites on the farm.

The two houses built in 2000 have ChoreTime C2Plus Feed Lines, ChoreTronics Controllers, Tube Heat, and solid side walls. The farm operates on two wells with 5hp pumps in each. Mortality is disposed of through composting.