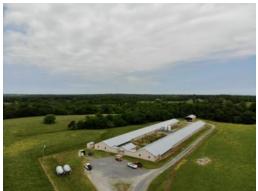

#### 38+/- acres in Dade County, Georgia

Hurricane Creek Breeder Farm - Two House Farm in Dade County, GA

Hurricane Creek Breeder Farm is a two house Breeder Farm located near Trenton in Dade County, Georgia. The farm has two 40×452 houses built in 2000. The farm grows for Koch Foods Henager Hatchery. The farm has a historical gross annual income of near \$170,000, this was before a raise. The farm is now paid \$.61 per dozen and should have a projected gross annual income of over \$190,000.

The farm has the following equipment and features:

Connected egg rooms
Wadeken Nests
City Water
Plastic strip slats
LED Lights
Cumberland Male and Female Feeders
Mortality Freezer
9800 hens placement

Poultry farms are biosecure facilities. Absolutely no visits to the farm without an appointment. All potential purchasers must be prequalified with the PoultrySouth Team prior to scheduling a farm visit. Agents: The PoultrySouth Team at Southeastern Land Group offers Broker Participation for those agents wishing to bring a buyer to any of the farms we have listed. Reach out by email and request the Broker Participation Agreement.