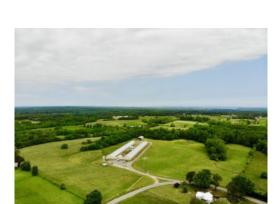

#### 38+/- acres in Dade County, Georgia

Hurricane Creek Breeder Farm - Two House Farm in Dade County, GA

Hurricane Creek Breeder Farm is a two house Breeder Farm located near Trenton in Dade County, Georgia. The farm has two 40×452 houses built in 2000. The farm grows for Koch Foods Henager Hatchery. The farm has a historical gross annual income of near \$170,000, this was before a raise. The farm is now paid \$.61 per dozen and should have a projected gross annual income of over \$190,000.

The farm has 38+/- Acres with it. Most of this is in fenced and cross fenced pasture. INCLUDED in the sale will be 10 head of cattle. This will allow the buyer to have immediate cash flow from the land as well. There are several home sites on the farm.