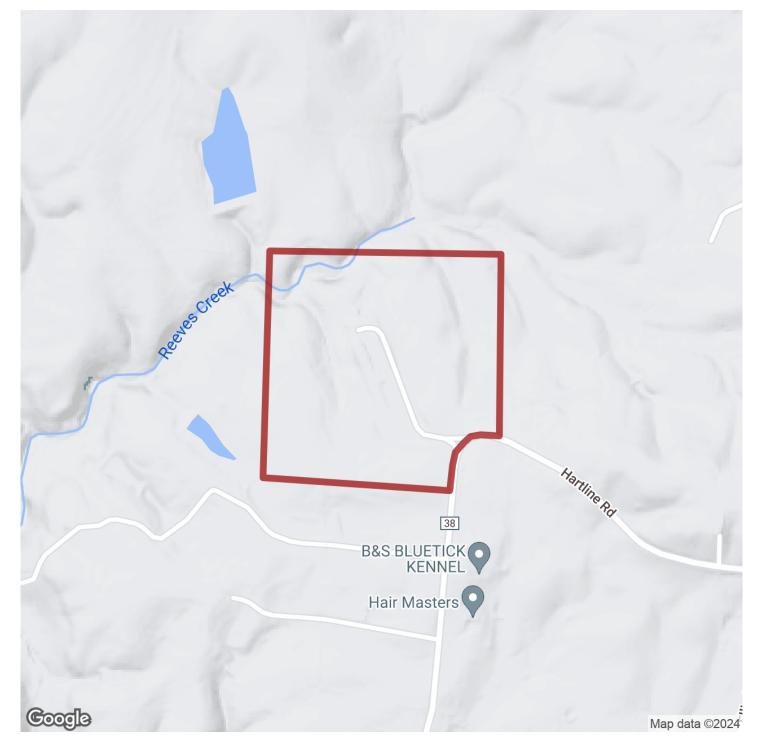

#### 38+/- acres in Dade County, Georgia

Hurricane Creek Breeder Farm - Two House Farm in Dade County, GA

Hurricane Creek Breeder Farm is a two house Breeder Farm located near Trenton in Dade County, Georgia. The farm has two 40×452 houses built in 2000. The farm grows for Koch Foods Henager Hatchery. The farm has a historical gross annual income of near \$170,000, this was before a raise. The farm is now paid \$.61 per dozen and should have a projected gross annual income of over \$190,000.

The farm has 38+/- Acres with it. Most of this is in fenced and cross fenced pasture. INCLUDED in the sale will be 10 head of cattle. This will allow the buyer to have immediate cash flow from the land as well. There are several home sites on the farm.