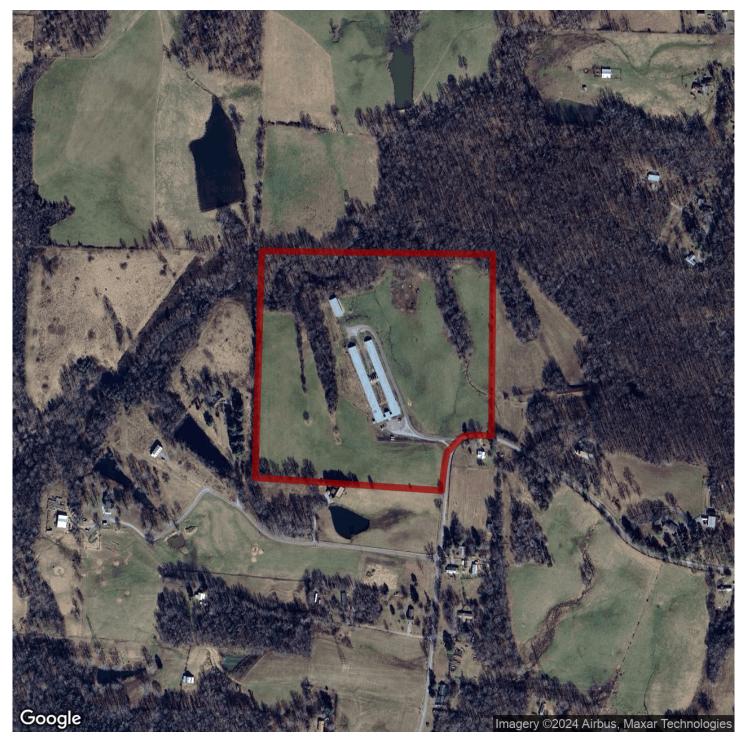

#### 38+/- acres in Dade County, Georgia

Hurricane Creek Breeder Farm - Two House Farm in Dade County, GA

Hurricane Creek Breeder Farm is a two house Breeder Farm located near Trenton in Dade County, Georgia. The farm has two 40×452 houses built in 2000. The farm grows for Koch Foods Henager Hatchery. The farm has a historical gross annual income of near \$170,000, this was before a raise. The farm is now paid \$.61 per dozen and should have a projected gross annual income of over \$190,000.

The farm has 38+/- Acres with it. Most of this is in fenced and cross fenced pasture. INCLUDED in the sale will be 10 head of cattle. This will allow the buyer to have immediate cash flow from the land as well. There are several home sites on the farm.