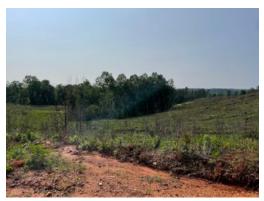

# 34+/- acres in Coosa County, Alabama

SOLD!! This tract is located just off of HWY 280 near Hatchett Creek. The land sits on C.R. 131 a county maintained dirt road with power at the road. This property was recently cut and has been planted back with pine trees. There is a creek/stream that runs North and South through this tract making for a good pond site. Property is about 15 minutes to Alexander City and about the same distance to Sylacauga. Final acreage to be determined by survey.