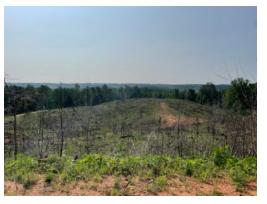

# 34+/- acres in Coosa County, Alabama

SOLD!! This tract is located just off of HWY 280 near Hatchett Creek. The land sits on C.R. 131 a county maintained dirt road with power at the road. This property was recently cut and has been planted back with pine trees. There is a creek/stream that runs North and South through this tract making for a good pond site. Property is about 15 minutes to Alexander City and about the same distance to Sylacauga. Final acreage to be determined by survey.