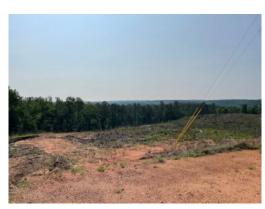

# 34+/- acres in Coosa County, Alabama

SOLD!! This tract is located just off of HWY 280 near Hatchett Creek. The land sits on C.R. 131 a county maintained dirt road with power at the road. This property was recently cut and has been planted back with pine trees. There is a creek/stream that runs North and South through this tract making for a good pond site. Property is about 15 minutes to Alexander City and about the same distance to Sylacauga. Final acreage to be determined by survey.