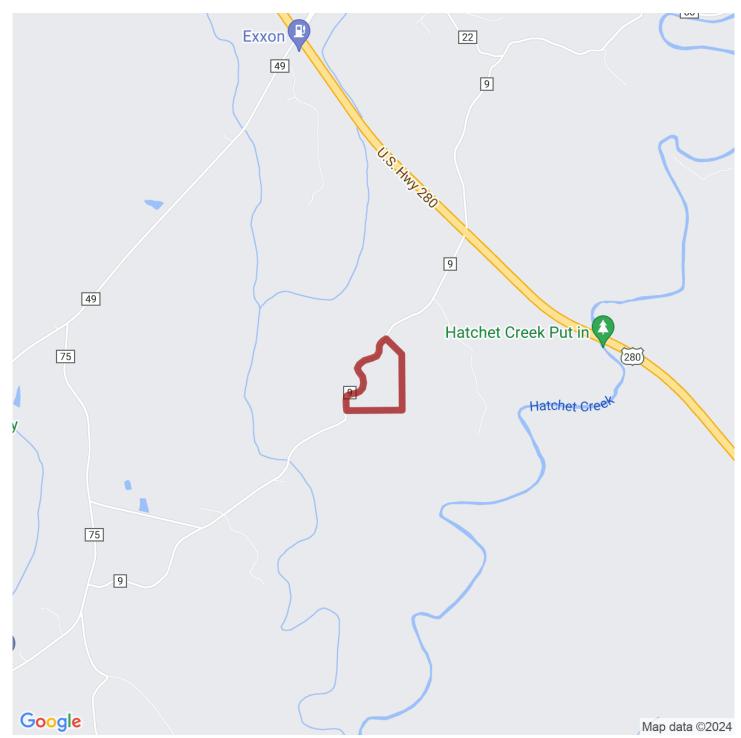

# 34+/- acres in Coosa County, Alabama

SOLD!! This tract is located just off of HWY 280 near Hatchett Creek. The land sits on C.R. 131 a county maintained dirt road with power at the road. This property was recently cut and has been planted back with pine trees. There is a creek/stream that runs North and South through this tract making for a good pond site. Property is about 15 minutes to Alexander City and about the same distance to Sylacauga. Final acreage to be determined by survey.