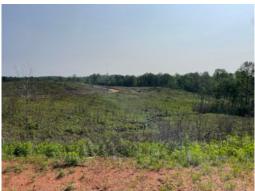

# 34+/- acres in Coosa County, Alabama

SOLD!! This tract is located just off of HWY 280 near Hatchett Creek. The land sits on C.R. 131 a county maintained dirt road with power at the road. This property was recently cut and has been planted back with pine trees. There is a creek/stream that runs North and South through this tract making for a good pond site. Property is about 15 minutes to Alexander City and about the same distance to Sylacauga. Final acreage to be determined by survey.