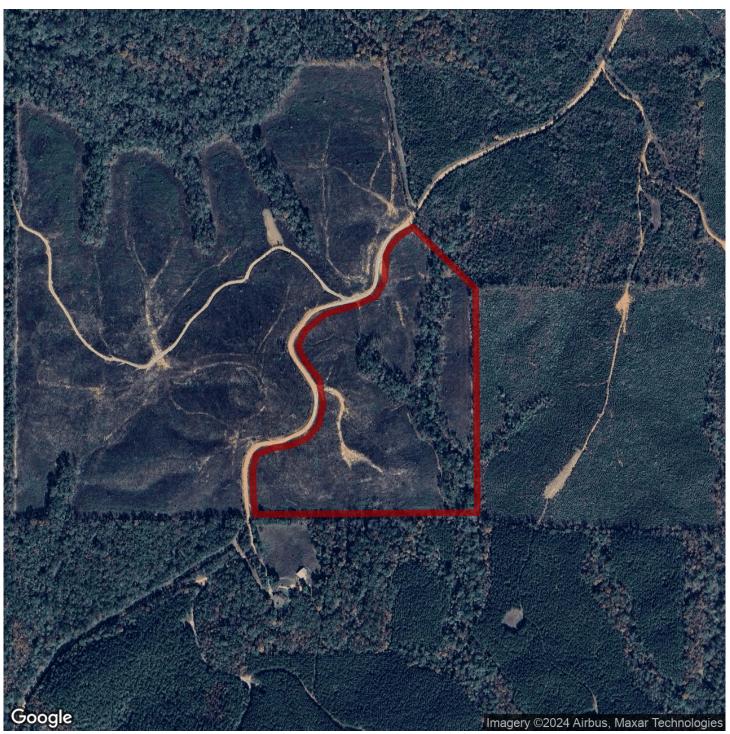

# 34+/- acres in Coosa County, Alabama

SOLD!! This tract is located just off of HWY 280 near Hatchett Creek. The land sits on C.R. 131 a county maintained dirt road with power at the road. This property was recently cut and has been planted back with pine trees. There is a creek/stream that runs North and South through this tract making for a good pond site. Property is about 15 minutes to Alexander City and about the same distance to Sylacauga. Final acreage to be determined by survey.