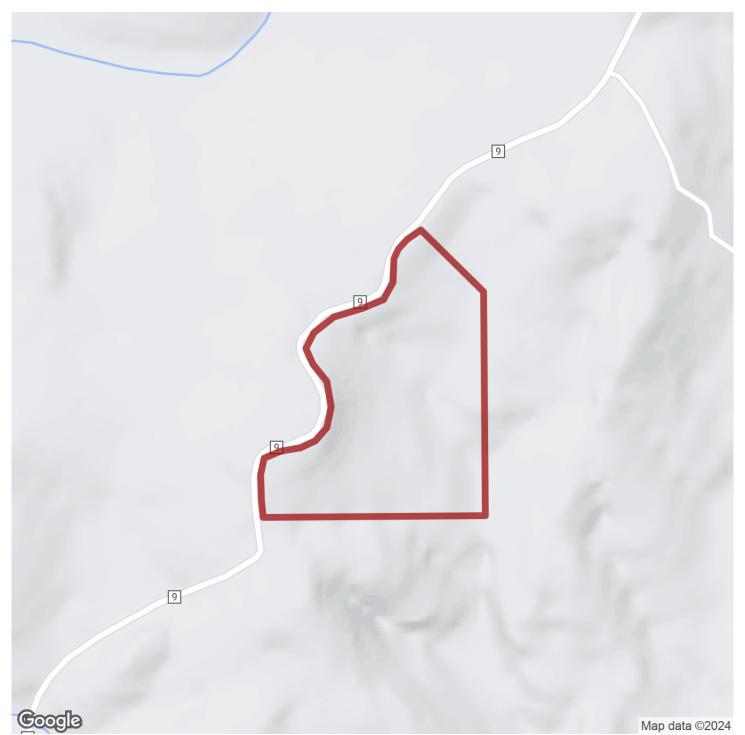

# 34+/- acres in Coosa County, Alabama

SOLD!! This tract is located just off of HWY 280 near Hatchett Creek. The land sits on C.R. 131 a county maintained dirt road with power at the road. This property was recently cut and has been planted back with pine trees. There is a creek/stream that runs North and South through this tract making for a good pond site. Property is about 15 minutes to Alexander City and about the same distance to Sylacauga. Final acreage to be determined by survey.