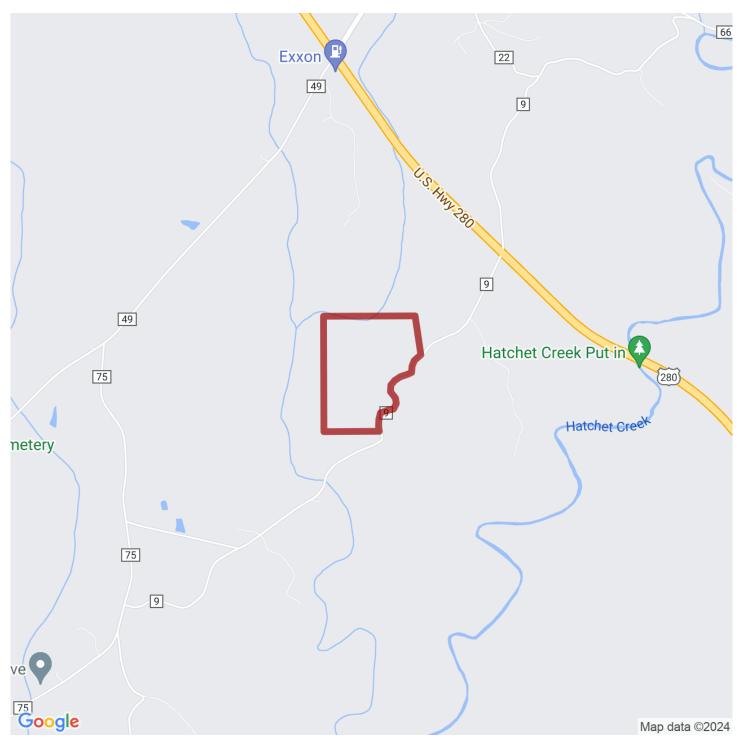

# 112+/- acres in Coosa County, Alabama

Welcome to this 112 +/- acres of land located on C.R. 131 just off of Hwy 280 in Coosa County. The property was recently clear cut and replanted with pines. There is a nice road that runs through the middle of the property. The land is has rolling terrain with a nice creek and hardwoods on the Northern side of the property. There is also power available at the road. This would make a great recreational property and timber investment. Final acreage to be determined by survey.