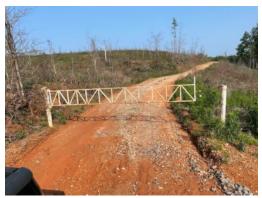

# 112+/- acres in Coosa County, Alabama

Welcome to this 112 +/- acres of land located on C.R. 131 just off of Hwy 280 in Coosa County. The property was recently clear cut and replanted with pines. There is a nice road that runs through the middle of the property. The land is has rolling terrain with a nice creek and hardwoods on the Northern side of the property. There is also power available at the road. This would make a great recreational property and timber investment. Final acreage to be determined by survey.