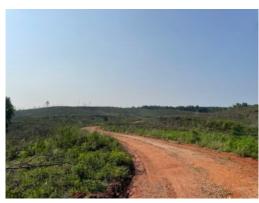

# 112+/- acres in Coosa County, Alabama

Welcome to this 112 +/- acres of land located on C.R. 131 just off of Hwy 280 in Coosa County. The property was recently clear cut and replanted with pines. There is a nice road that runs through the middle of the property. The land is has rolling terrain with a nice creek and hardwoods on the Northern side of the property. There is also power available at the road. This would make a great recreational property and timber investment. Final acreage to be determined by survey.