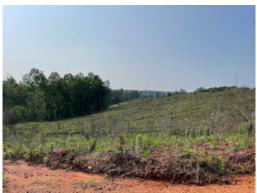

# 112+/- acres in Coosa County, Alabama

Welcome to this 112 +/- acres of land located on C.R. 131 just off of Hwy 280 in Coosa County. The property was recently clear cut and replanted with pines. There is a nice road that runs through the middle of the property. The land is has rolling terrain with a nice creek and hardwoods on the Northern side of the property. There is also power available at the road. This would make a great recreational property and timber investment. Final acreage to be determined by survey.