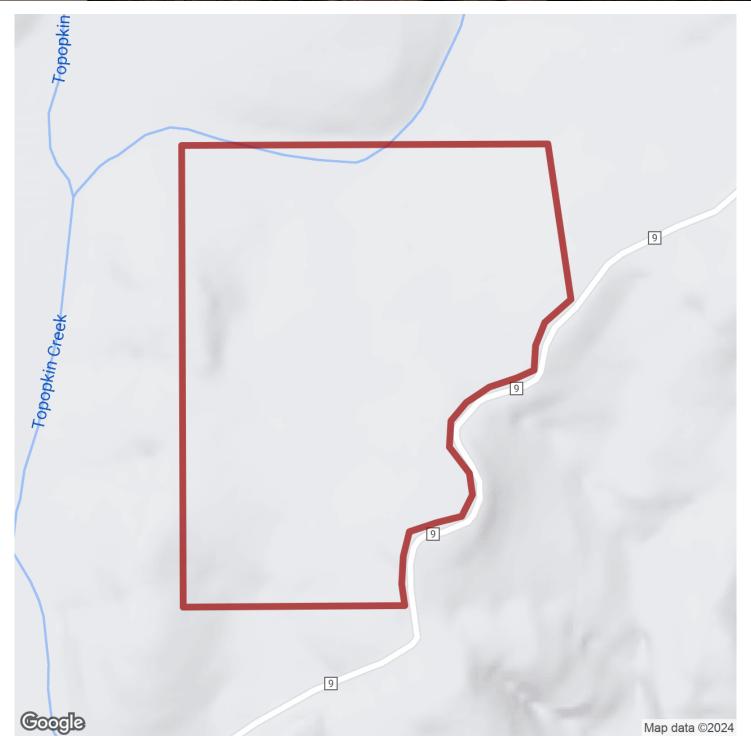

# 112+/- acres in Coosa County, Alabama

Welcome to this 112 +/- acres of land located on C.R. 131 just off of Hwy 280 in Coosa County. The property was recently clear cut and replanted with pines. There is a nice road that runs through the middle of the property. The land is has rolling terrain with a nice creek and hardwoods on the Northern side of the property. There is also power available at the road. This would make a great recreational property and timber investment. Final acreage to be determined by survey.