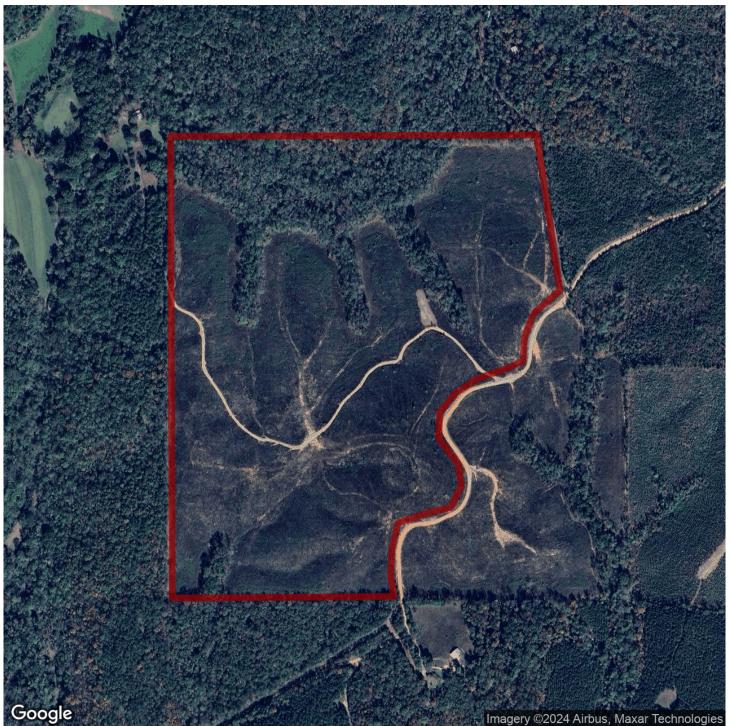

# 112+/- acres in Coosa County, Alabama

Welcome to this 112 +/- acres of land located on C.R. 131 just off of Hwy 280 in Coosa County. The property was recently clear cut and replanted with pines. There is a nice road that runs through the middle of the property. The land is has rolling terrain with a nice creek and hardwoods on the Northern side of the property. There is also power available at the road. This would make a great recreational property and timber investment. Final acreage to be determined by survey.