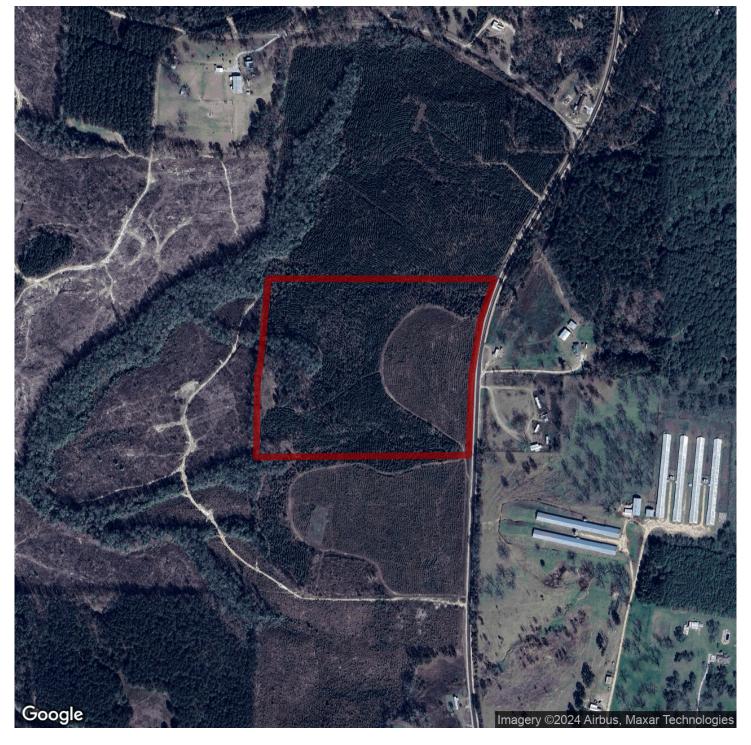

# 30+/- acres in Barbour County, Alabama

Excellent opportunity to have your very own piece of land at an affordable price!!!

This 30 acre tract in Barbour Co has a lot to offer! There is road frontage on CR-25 and trails leading onto the property from the northern and southern ends which provide great accessibility to this tract. Water and power are available at the county road. There are two different age stands of loblolly pines on the property, as well as one food plot already in place. On the north side of the food plot, there is an intermittent stream surrounded by mature pine and hardwood timber. The property is located in an area known for quality deer and great turkey hunting, and it is only 5 +/- miles from Barbour County WMA. This affords the new owner with easy access to over 28,000 acres of some the best public land hunting in the state.

Location: Heading west from Clayton on HWY 239, you will drive approximately 8 miles then take a right onto County Rd 25. The property will begin on your left about 300 yards down the road. It is located +/- 30 Miles from Troy and Eufaula, +/- 60 Miles from Auburn, Montgomery, and Dothan.