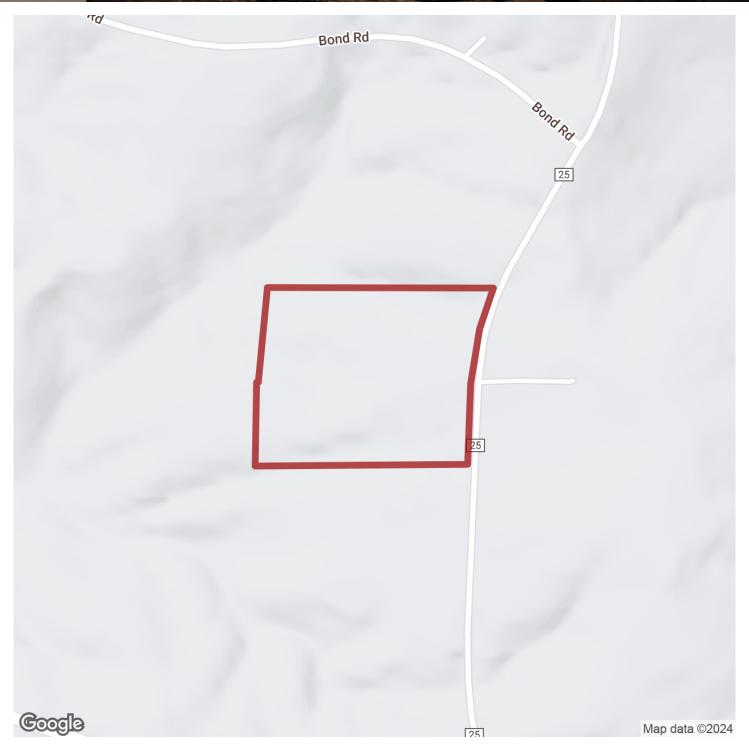

# 30+/- acres in Barbour County, Alabama

Excellent opportunity to have your very own piece of land at an affordable price!!!

This 30 acre tract in Barbour Co has a lot to offer! There is road frontage on CR-25 and trails leading onto the property from the northern and southern ends which provide great accessibility to this tract. Water and power are available at the county road. There are two different age stands of loblolly pines on the property, as well as one food plot already in place. On the north side of the food plot, there is an intermittent stream surrounded by mature pine and hardwood timber. The property is located in an area known for quality deer and great turkey hunting, and it is only 5 +/- miles from Barbour County WMA. This affords the new owner with easy access to over 28,000 acres of some the best public land hunting in the state.

Location: Heading west from Clayton on HWY 239, you will drive approximately 8 miles then take a right onto County Rd 25. The property will begin on your left about 300 yards down the road. It is located +/- 30 Miles from Troy and Eufaula, +/- 60 Miles from Auburn, Montgomery, and Dothan.