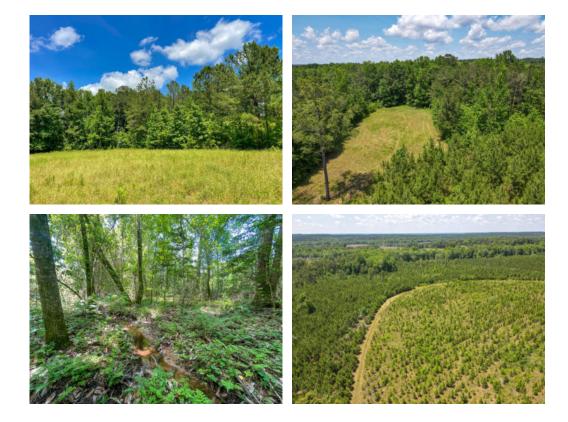

# 30+/- acres in Barbour County, Alabama

Excellent opportunity to have your very own piece of land at an affordable price!!!

This 30 acre tract in Barbour Co has a lot to offer! There is road frontage on CR-25 and trails leading onto the property from the northern and southern ends which provide great accessibility to this tract. Water and power are available at the county road. There are two different age stands of loblolly pines on the property, as well as one food plot already in place. On the north side of the food plot, there is an intermittent stream surrounded by mature pine and hardwood timber. The property is located in an area known for quality deer and great turkey hunting, and it is only 5 +/- miles from Barbour County WMA. This affords the new owner with easy access to over 28,000 acres of some the best public land hunting in the state.